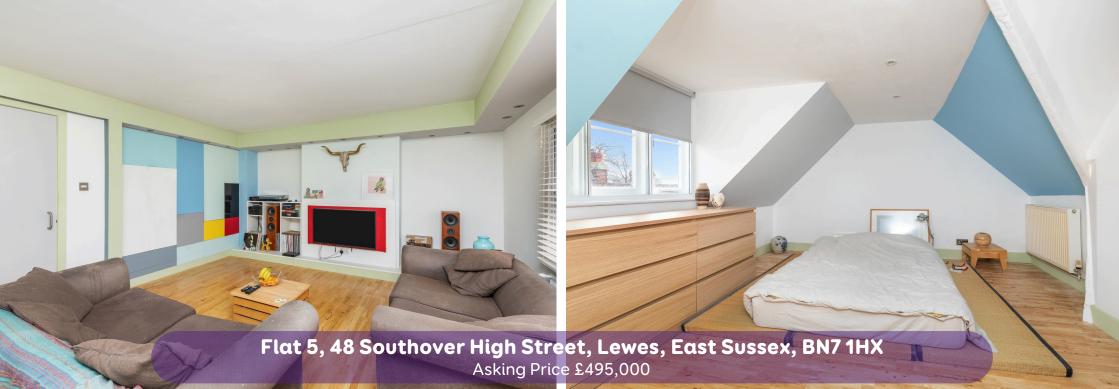

## Flat 5, 48 Southover High Street, Lewes, East Sussex, BN7 1HX

A split-level second floor apartment in an attractive Grade II listed building in Southover High Street, close to mainline station, Grange gardens and the town centre. Spacious lounge with feature fireplace, modern kitchen, two double bedrooms, bathroom and stunning views to The Castle.

## **The Property**

Solid wood front door leads to an impressive entrance hall with stairs rising to the first floor. A further door leads to the second floor. Storage cupboard. Kitchen has a good range of modern units with built-in 'Bosch' hob and oven, space for washing machine and fridge freezer, ample cupboards and display shelving. The window offers a super view to Lewes Castle. The lounge/dining room has two windows over Southover High Street, Fireplace (currently blocked) with display shelving to either side, full wall of 'stylish feature' storage units. Bedroom with window looking directly to the Castle. Stairs rise to the top floor which has a door to the bathroom, fitted with a white suite comprising of a panelled bath, low-level WC and a pedestal wash hand basin, velux window offering rooftop views. Bedroom one has a view across rooftops and the surrounding Downland. Wardrobe with storage above.