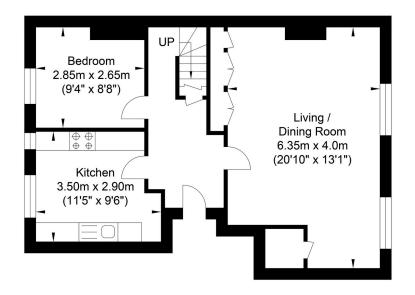

## **Southover High Street, Lewes**

First Floor Approximate Floor Area 550.78 sq ft (51.17 sq m)

Second Floor Approximate Floor Area 260.27 sq ft (24.18 sq m)

Approximate Gross Internal Area = 75.35 sq m / 811.06 sq ft Illustration for identification purposes only, measurements are approximate, not to scale.