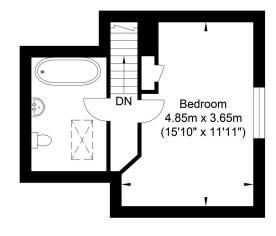

## **Southover High Street, Lewes**

First Floor Approximate Floor Area 550.78 sq ft (51.17 sq m)

Second Floor Approximate Floor Area 260.27 sq ft (24.18 sq m)

Approximate Gross Internal Area = 75.35 sq m / 811.06 sq ft Illustration for identification purposes only, measurements are approximate, not to scale.