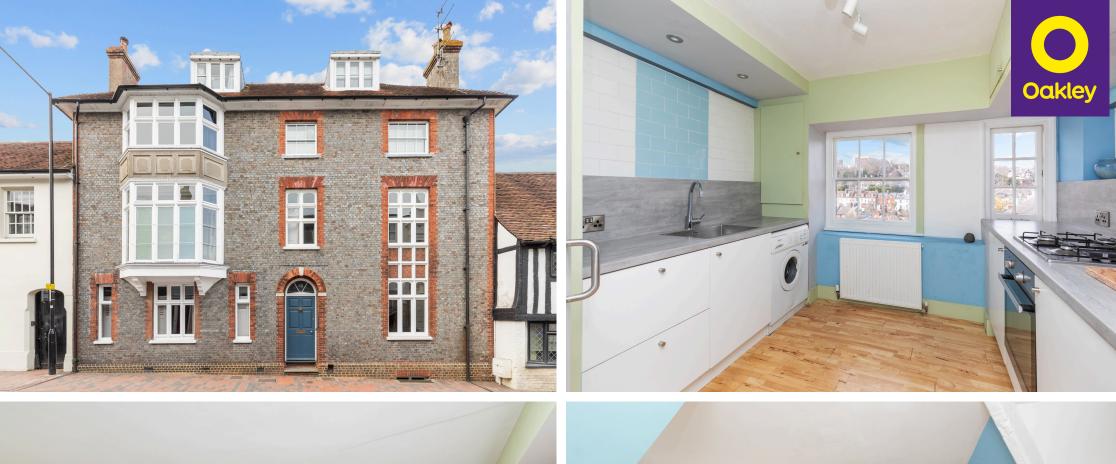

## Flat 5, 48 Southover High Street, Lewes, East Sussex, BN7 1HX

A split-level second floor apartment in an attractive Grade II listed building in Southover High Street, close to mainline station, Grange gardens and the town centre. Spacious lounge with feature fireplace, modern kitchen, two double bedrooms, bathroom and stunning views to The Castle.

## **The Property**

Solid wood front door leads to an impressive entrance hall with stairs rising to the first floor. A further door leads to the second floor. Storage cupboard. Kitchen has a good range of modern units with built-in 'Bosch' hob and oven, space for washing machine and fridge freezer, ample cupboards and display shelving. The window offers a super view to Lewes Castle. The lounge/dining room has two windows over Southover High Street, Fireplace (currently blocked) with display shelving to either side, full wall of 'stylish feature' storage units. Bedroom with window looking directly to the Castle. Stairs rise to the top floor which has a door to the bathroom, fitted with a white suite comprising of a panelled bath, low-level WC and a pedestal wash hand basin, velux window offering rooftop views. Bedroom one has a view across rooftops and the surrounding Downland. Wardrobe with storage above.