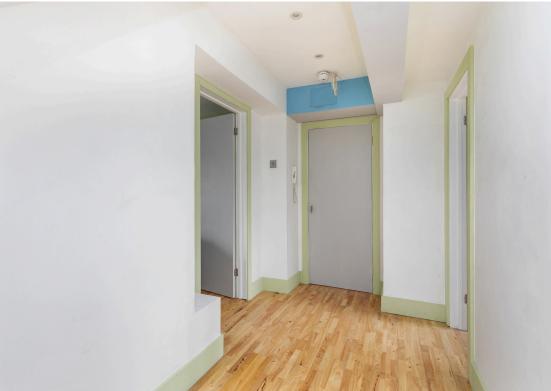

## **The Property**

Solid wood front door leads to an impressive entrance hall with stairs rising to the first floor. A further door leads to the second floor. Storage cupboard. Kitchen has a good range of modern units with built-in 'Bosch' hob and oven, space for washing machine and fridge freezer, ample cupboards and display shelving. The window offers a super view to Lewes Castle. The lounge/dining room has two windows over Southover High Street, Fireplace (currently blocked) with display shelving to either side, full wall of 'stylish feature' storage units. Bedroom with window looking directly to the Castle. Stairs rise to the top floor which has a door to the bathroom, fitted with a white suite comprising of a panelled bath, low-level WC and a pedestal wash hand basin, velux window offering rooftop views. Bedroom one has a view across rooftops and the surrounding Downland. Wardrobe with storage above.