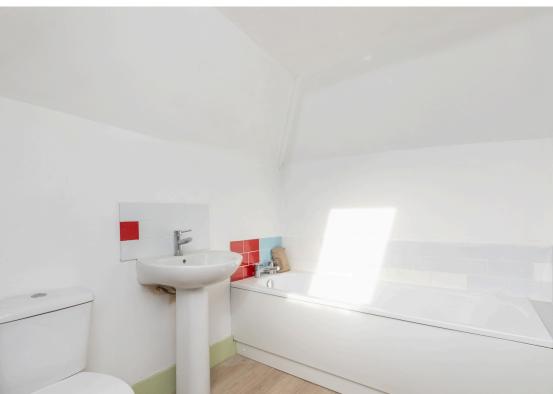

## **The Property**

Solid wood front door leads to an impressive entrance hall with stairs rising to the first floor. A further door leads to the second floor. Storage cupboard. Kitchen has a good range of modern units with built-in 'Bosch' hob and oven, space for washing machine and fridge freezer, ample cupboards and display shelving. The window offers a super view to Lewes Castle. The lounge/dining room has two windows over Southover High Street, Fireplace (currently blocked) with display shelving to either side, full wall of 'stylish feature' storage units. Bedroom with window looking directly to the Castle. Stairs rise to the top floor which has a door to the bathroom, fitted with a white suite comprising of a panelled bath, low-level WC and a pedestal wash hand basin, velux window offering rooftop views. Bedroom one has a view across rooftops and the surrounding Downland. Wardrobe with storage above.