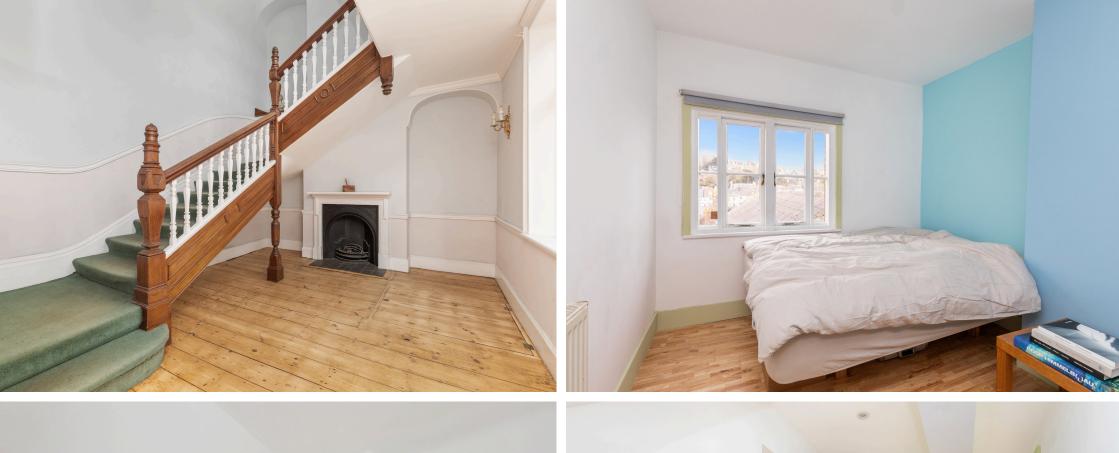

## **The Property**

Solid wood front door leads to an impressive entrance hall with stairs rising to the first floor. A further door leads to the second floor. Storage cupboard. Kitchen has a good range of modern units with built-in 'Bosch' hob and oven, space for washing machine and fridge freezer, ample cupboards and display shelving. The window offers a super view to Lewes Castle. The lounge/dining room has two windows over Southover High Street, Fireplace (currently blocked) with display shelving to either side, full wall of 'stylish feature' storage units. Bedroom with window looking directly to the Castle. Stairs rise to the top floor which has a door to the bathroom, fitted with a white suite comprising of a panelled bath, low-level WC and a pedestal wash hand basin, velux window offering rooftop views. Bedroom one has a view across rooftops and the surrounding Downland. Wardrobe with storage above.