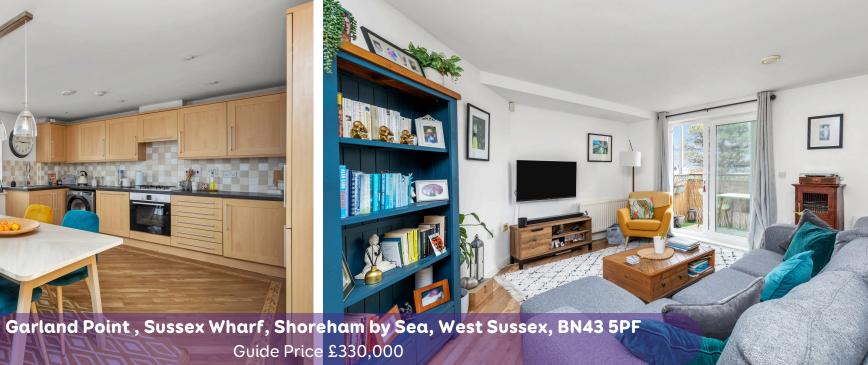

# Garland Point, Sussex Wharf, Shoreham by Sea, West Sussex, BN43 5PF

Upon entering, you will be greeted by a large hallway with double door leading in to the bright and expansive open plan lounge, kitchen, and diner. Perfect for entertaining guests or simply enjoying family time, this area provides plenty of space for relaxation and socializing. The large windows allow natural light to flood the room, creating a warm and inviting atmosphere.