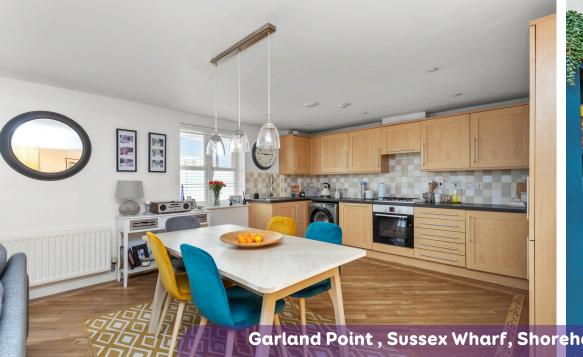

Upon entering, you will be greeted by a large hallway with double door leading in to the bright and expansive open plan lounge, kitchen, and diner. Perfect for entertaining guests or simply enjoying family time, this area provides plenty of space for relaxation and socializing. The large windows allow natural light to flood the room, creating a warm and inviting atmosphere.