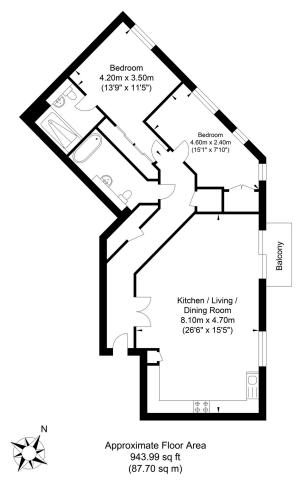

## **Floorplan**

### Sussex Wharf, Shoreham-by-Sea

Approximate Gross Internal Area = 87.70 sq m / 943.99 sq ft Illustration for identification purposes only, measurements are approximate, not to scale.