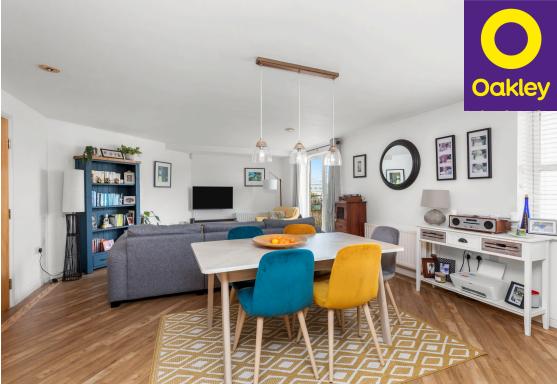

Upon entering, you will be greeted by a large hallway with double door leading in to the bright and expansive open plan lounge, kitchen, and diner. Perfect for entertaining guests or simply enjoying family time, this area provides plenty of space for relaxation and socializing. The large windows allow natural light to flood the room, creating a warm and inviting atmosphere.