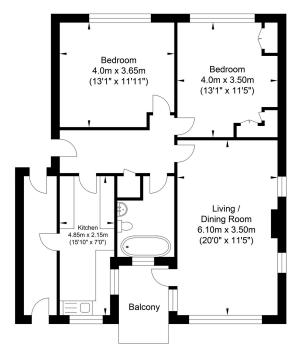

# <u>Floorplan</u>

### Rosslyn Court, Shoreham-by-Sea

Ground Floor Approximate Floor Area 848.62 sq ft (78.84 sq m)

Garage Approximate Floor Area 129.16 sq ft (12.0 sq m)

Approximate Gross Internal Area (Excluding Garage) = 78.84 sq m / 848.62 sq ft Illustration for identification purposes only, measurements are approximate, not to scale.