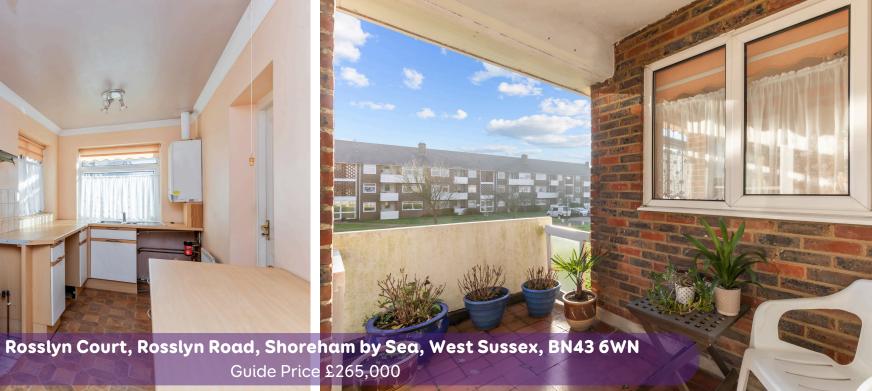

Upon entering the flat, you'll be greeted by a large hallway leading to the lounge diner, providing ample space for entertaining guests or enjoying quality time with your loved ones. The living area is triple aspect and is filled with natural light that enhances the warm and inviting atmosphere of the room. Step through from the lounge to discover a covered balcony terrace, where you can relax and unwind while enjoying the view over the communal areas of Rosslyn Court.

The flat offers two double bedrooms, one of which features built-in storage cupboards. These bedrooms provide a peaceful sanctuary, allowing you to rest and rejuvenate after a long day. The flat also has a fitted kitchen, and bathroom which, although in need of updating does give you the opportunity to put your mark on the property.