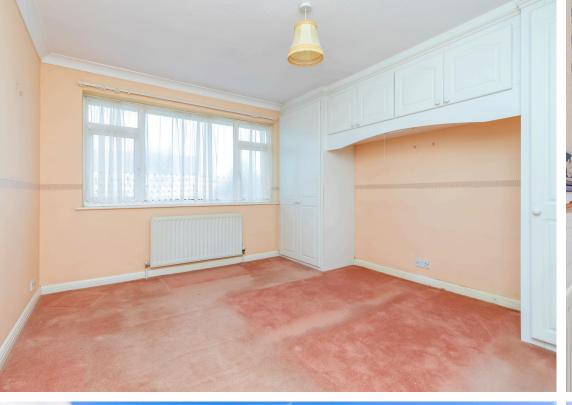

Upon entering the flat, you'll be greeted by a large hallway leading to the lounge diner, providing ample space for entertaining guests or enjoying quality time with your loved ones. The living area is triple aspect and is filled with natural light that enhances the warm and inviting atmosphere of the room. Step through from the lounge to discover a covered balcony terrace, where you can relax and unwind while enjoying the view over the communal areas of Rosslyn Court.

The flat offers two double bedrooms, one of which features built-in storage cupboards. These bedrooms provide a peaceful sanctuary, allowing you to rest and rejuvenate after a long day. The flat also has a fitted kitchen, and bathroom which, although in need of updating does give you the opportunity to put your mark on the property.