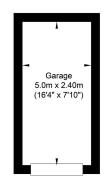

# <u>Floorplan</u>

### Rosslyn Court, Shoreham-by-Sea

Ground Floor Approximate Floor Area 848.62 sq ft (78.84 sq m)

Garage Approximate Floor Area 129.16 sq ft (12.0 sq m)

Approximate Gross Internal Area (Excluding Garage) = 78.84 sq m / 848.62 sq ft Illustration for identification purposes only, measurements are approximate, not to scale.