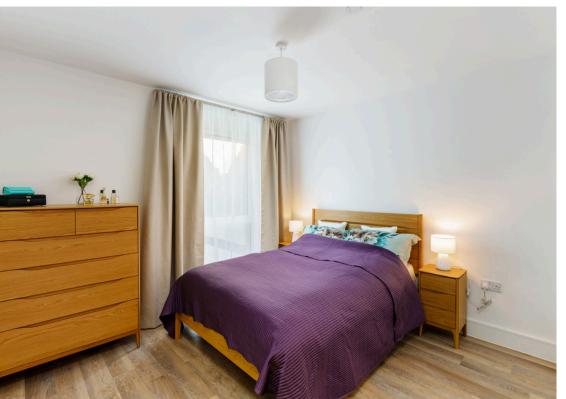

This impressive light-filled apartment with a spacious balcony provides all the features of modern living from having a flexible open plan living space with contemporary-designed kitchens to a spacious bedroom with fitted mirrored, sliding door wardrobes. The kitchens feature Paula Rosa matt finish handleless cabinetry in a dust grey colour with quartz worktops, combining sheer bright surfaces with duskier tones and is fully equipped with Bosch appliances including a dishwasher.