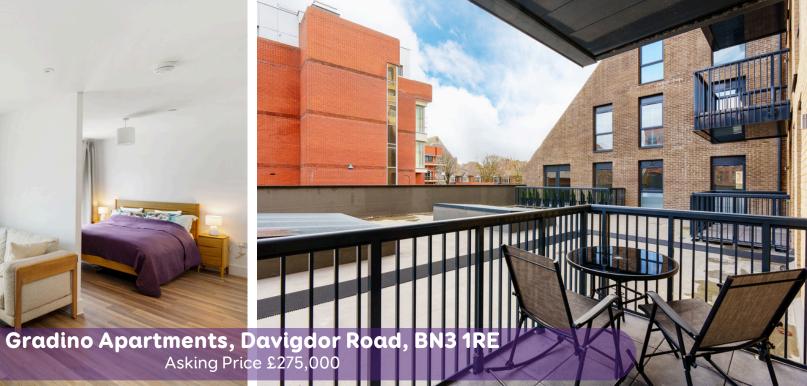

## Gradino Apartments, Davigdor Road, BN3 1RE

A bright and light apartment featuring modern living and contemporary finishes throughout. The property offers peace of mind living, with branded appliances, energy-efficient heating systems, and high levels of thermal insulation with low running costs.

This impressive light-filled apartment with a spacious balcony provides all the features of modern living from having a flexible open plan living space with contemporary-designed kitchens to a spacious bedroom with fitted mirrored, sliding door wardrobes. The kitchens feature Paula Rosa matt finish handleless cabinetry in a dust grey colour with quartz worktops, combining sheer bright surfaces with duskier tones and is fully equipped with Bosch appliances including a dishwasher.