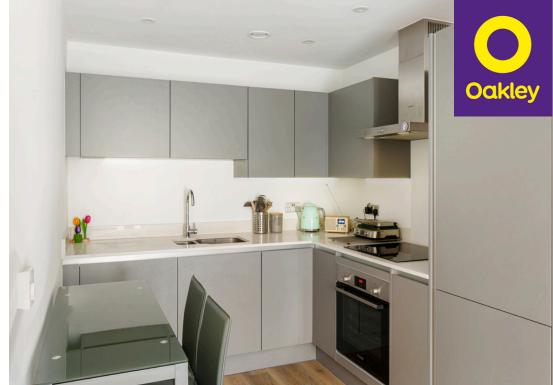

This impressive light-filled apartment with a spacious balcony provides all the features of modern living from having a flexible open plan living space with contemporary-designed kitchens to a spacious bedroom with fitted mirrored, sliding door wardrobes. The kitchens feature Paula Rosa matt finish handleless cabinetry in a dust grey colour with quartz worktops, combining sheer bright surfaces with duskier tones and is fully equipped with Bosch appliances including a dishwasher.