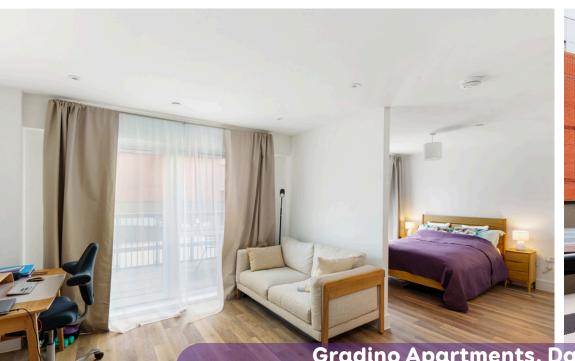

This impressive light-filled apartment with a spacious balcony provides all the features of modern living from having a flexible open plan living space with contemporary-designed kitchens to a spacious bedroom with fitted mirrored, sliding door wardrobes. The kitchens feature Paula Rosa matt finish handleless cabinetry in a dust grey colour with quartz worktops, combining sheer bright surfaces with duskier tones and is fully equipped with Bosch appliances including a dishwasher.