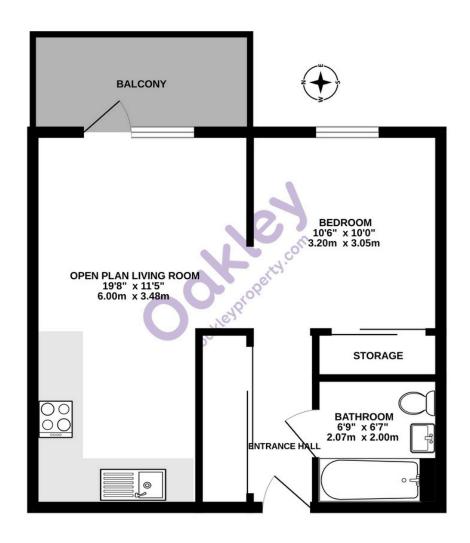

## FIRST FLOOR

TOTAL FLOOR AREA: 438sq.ft. (40.7 sq.m.) approx.

Agents Notes Tenure Leasehold 990 Year Lease Term From 2024 81-91 Ground Rent- N/A 69-80 Service Charge- Approx. £1,012.84 per annum 55.68 Council Tax Band B