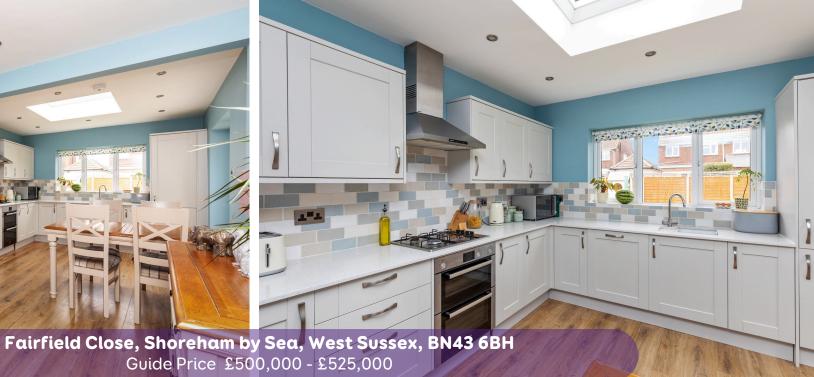

The heart of this home is an impressive extended kitchen diner, providing a perfect space for entertaining and family gatherings. The modern kitchen is equipped with high-quality appliances, ample storage, and sleek countertops, making the cooking experience a delight. The dining area can comfortably fit a large table and sofa, creating a warm and inviting atmosphere for meals.

## Fairfield Close, Shoreham by Sea, West Sussex, BN43 6BH