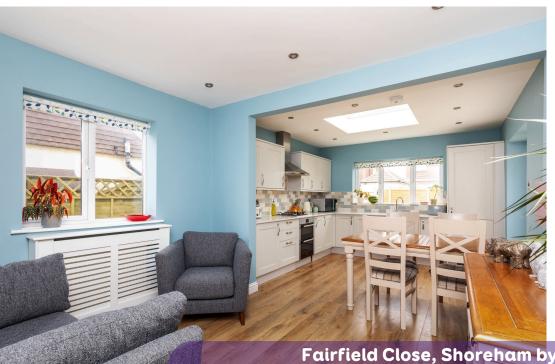

The heart of this home is an impressive extended kitchen diner, providing a perfect space for entertaining and family gatherings. The modern kitchen is equipped with high-quality appliances, ample storage, and sleek countertops, making the cooking experience a delight. The dining area can comfortably fit a large table and sofa, creating a warm and inviting atmosphere for meals.