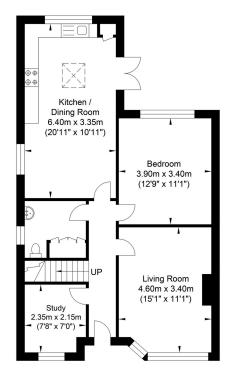

## <u>Floorplan</u>

## Fairfield Close, Shoreham-by-Sea

Ground Floor Approximate Floor Area 745.07 sq ft (69.22 sq m) First Floor Approximate Floor Area 464.67 sq ft (43.17 sq m)

Approximate Gross Internal Area = 112.39 sq m / 1209.75 sq ft Illustration for identification purposes only, measurements are approximate, not to scale.