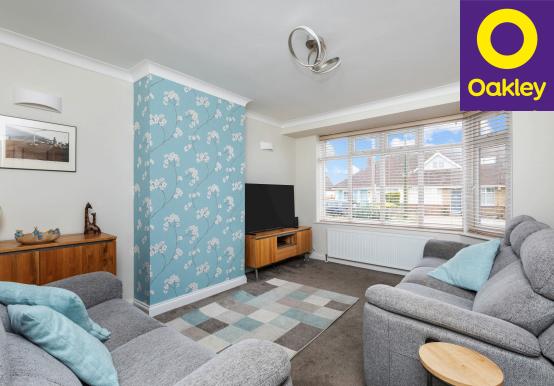

As you step inside, you will be greeted by a bright and spacious hallway that sets the tone for the rest of the house. The ground floor boasts a cosy reception room to the front and 2nd reception room / Kitchen Diner to the rear, allowing for flexibility in creating a family lounge and a formal dining area and entertaining space. With neutral decor and large windows, natural light fills every corner.