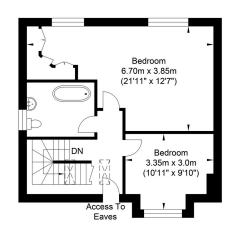

## <u>Floorplan</u>

## Fairfield Close, Shoreham-by-Sea

Ground Floor Approximate Floor Area 745.07 sq ft (69.22 sq m) First Floor Approximate Floor Area 464.67 sq ft (43.17 sq m)

Approximate Gross Internal Area = 112.39 sq m / 1209.75 sq ft Illustration for identification purposes only, measurements are approximate, not to scale.