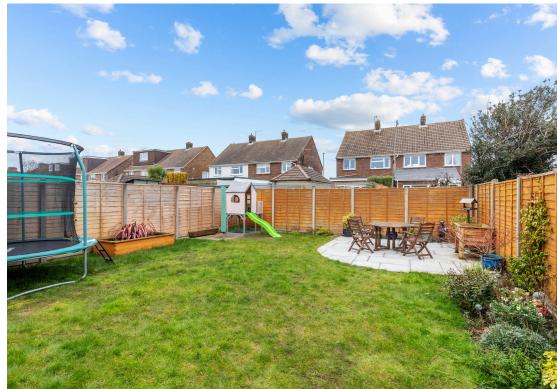

Step outside into the attractive North facing rear garden with an open East & West aspect giving sunshine to the garden in the mornings and evenings, a lovely space for relaxing and unwinding. The garden boasts 2 patio areas, perfect for al fresco dining or enjoying a morning coffee. The lawned area provides a safe and enjoyable space for children to play.