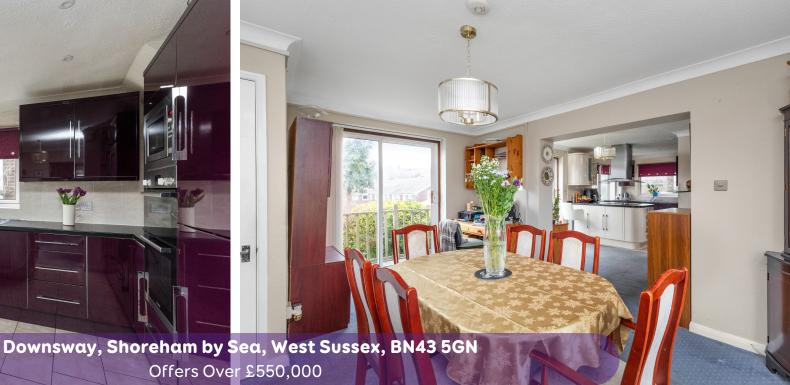

As you step into this property, from the hallway you enter the open plan lounge that leads through the modern open-plan kitchen, complete with an island and fitted appliances, this looks toward the side extension which has created a large dining area. The perfect place to prepare delicious meals while entertaining family and friends. The ground floor also boasts a convenient WC.