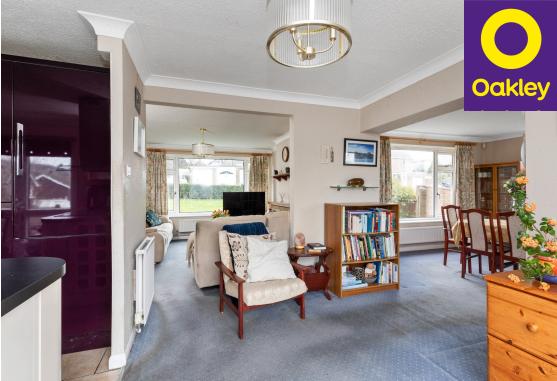

As you step into this property, from the hallway you enter the open plan lounge that leads through the modern open-plan kitchen, complete with an island and fitted appliances, this looks toward the side extension which has created a large dining area. The perfect place to prepare delicious meals while entertaining family and friends. The ground floor also boasts a convenient WC.