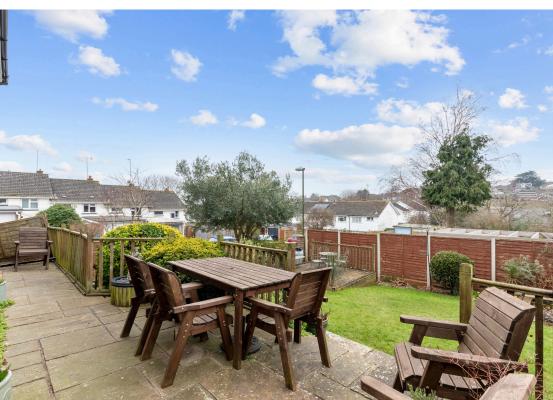

Step outside into the west-facing rear garden, a private oasis where you can relax and unwind. Equipped with external power points and a water tap, you'll have the convenience of tending to your garden easily. The private drive ensures parking is never a hassle, giving you peace of mind.