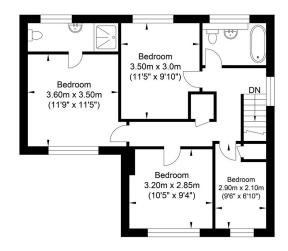

# **Floorplan**

# Downside, Shoreham-by-Sea

Ground Floor Approximate Floor Area 757.88 sq ft (70.41 sq m)

First Floor Approximate Floor Area 583.08 sq ft (54.17 sg m)

Approximate Gross Internal Area = 124.58 sq m / 1340.96 sq ft Illustration for identification purposes only, measurements are approximate, not to scale.

Upstairs, the principal bedroom awaits, complete with its own ensuite bathroom, ensuring privacy and comfort. Three additional well-proportioned bedrooms are perfect for family members of all ages. The family bathroom is modern and spacious and features a jacuzzi bath with shower over.