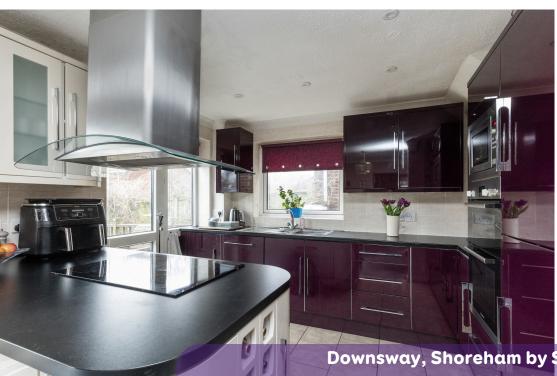

As you step into this property, from the hallway you enter the open plan lounge that leads through the modern open-plan kitchen, complete with an island and fitted appliances, this looks toward the side extension which has created a large dining area. The perfect place to prepare delicious meals while entertaining family and friends. The ground floor also boasts a convenient WC.