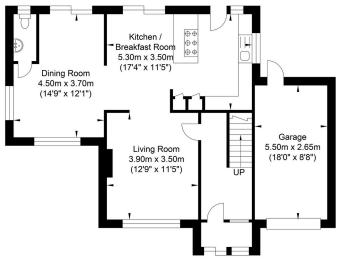

# **Floorplan**

# Downside, Shoreham-by-Sea

Ground Floor Approximate Floor Area 757.88 sq ft (70.41 sq m)

First Floor Approximate Floor Area 583.08 sq ft (54.17 sg m)

Approximate Gross Internal Area = 124.58 sq m / 1340.96 sq ft Illustration for identification purposes only, measurements are approximate, not to scale.

As you step into this property, from the hallway you enter the open plan lounge that leads through the modern open-plan kitchen, complete with an island and fitted appliances, this looks toward the side extension which has created a large dining area. The perfect place to prepare delicious meals while entertaining family and friends. The ground floor also boasts a convenient WC.

One of the standout features of this home is the 2-storey side extension, which adds even more living space on the ground floor and master bedroom with ensuite on the first floor. This versatile area on the ground floor could be a fantastic office, playroom, or gym - the possibilities are endless. The garage, complete with light and power, provides ample storage space for all your needs.