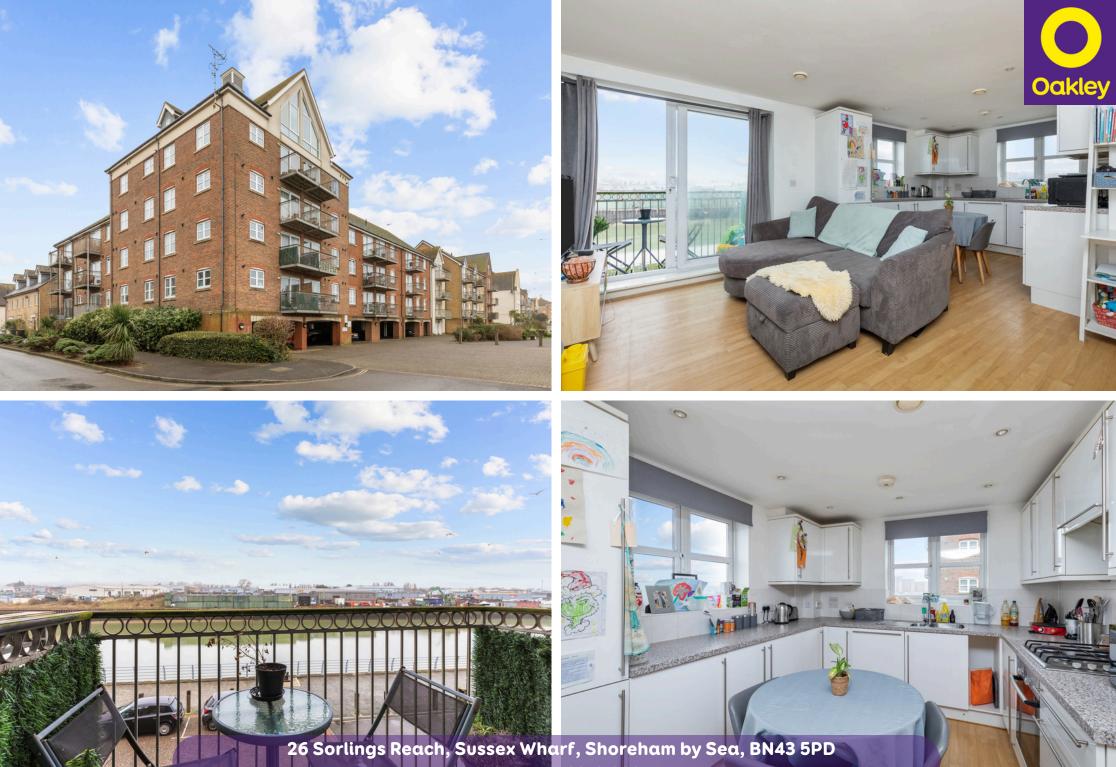

### The Property & Area

Experience the beauty of coastal living with this exceptional 2 bedroom apartment situated in the soughtafter Sorlings Reach development, located on the picturesque Shoreham Beach in the charming town of Shoreham-By-Sea.

As you step into this first-floor apartment, you are greeted by the open-plan living, designed to maximise space and natural light. The well-appointed kitchen integrates seamlessly with the spacious living area, making it an ideal space for entertaining friends and family or simply relaxing. The highlight of this property is the stunning river-facing view that can be enjoyed from the comfort of your own balcony. Take in the sights of the river and watch the boats sail by. The apartment features two inviting bedrooms, providing ample space. The main bedroom boasts an en-suite bathroom, ensuring privacy and convenience. A second well-proportioned bedroom offers versatility and can be utilised as a guest room, home office, or hobby space.

A separate family style bathroom adds an extra touch of convenience for residents and guests. Parking is easy with the added benefit of a private parking space, allowing you to come and go at your leisure. Situated in the popular Shoreham Beach area, this apartment offers the perfect balance of peaceful coastal living and easy access to amenities. Take a short stroll along the riverbank to reach the charming local shops, cafes, and restaurants of Shoreham town centre.

With excellent transport links, you can easily reach the vibrant city of Brighton in under 20 minutes, offering amazing shopping, dining, and entertainment options. Sorlings Reach provides a secure and well-maintained environment, ensuring peace of mind for residents.

The communal areas are beautifully landscaped. With its prime location and impressive features, this property offers an exceptional opportunity to experience the best of Shoreham-By-Sea.

Call now to schedule a viewing 01273 661577