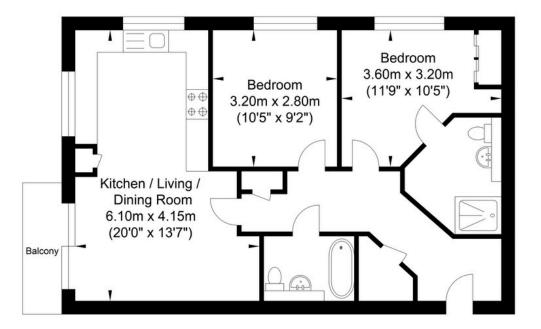

## Sorlings Reach, Shoreham-by-Sea

Approximate Floor Area 630.33 sq ft (58.56 sq m)

Approximate Gross Internal Area = 58.56 sq m / 630.33 sq ft Illustration for identification purposes only, measurements are approximate, not to scale.