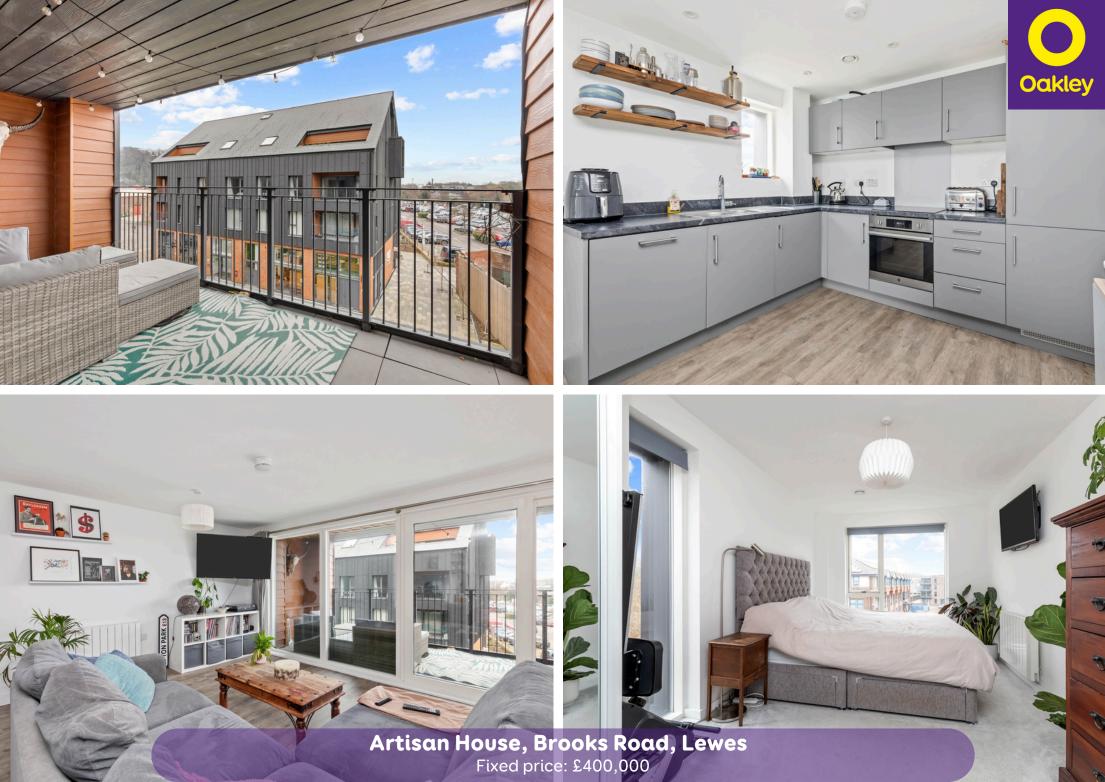

## Flat 6 Artisan House, Brooks Road, Lewes

Recently constructed, two bedroom second floor apartment with passenger lift, spacious balcony and allocated parking available to purchase in Atelier development in Lewes.

## **The Property**

Two bedroom second floor apartment available to purchase in the Atelier development in Lewes. The apartment benefits from an open plan living and kitchen area with integrated appliances including hob, electric oven, dishwasher, tall fridge/freezer and washer/dryer. The open living space with floor to ceiling windows leads into a spacious south facing balcony with far reaching views into the town and towards Lewes Castle. The hallway leading to the two double bedrooms houses a large storage cupboard and main bathroom, with a bath and overhead shower. Bedroom one has built in mirrored storage and an en-suite bathroom with a walk-in shower. The second bedroom is a good size double with ample room for freestanding wardrobes. The apartment also benefits from an allocated parking space.

Artisan House was a brand new build in 2022 and benefits from a communal bike store, passenger lift to all floors, landscaped planting in communal gardens, allocated parking and remainder of 10 year New Homes warranty.