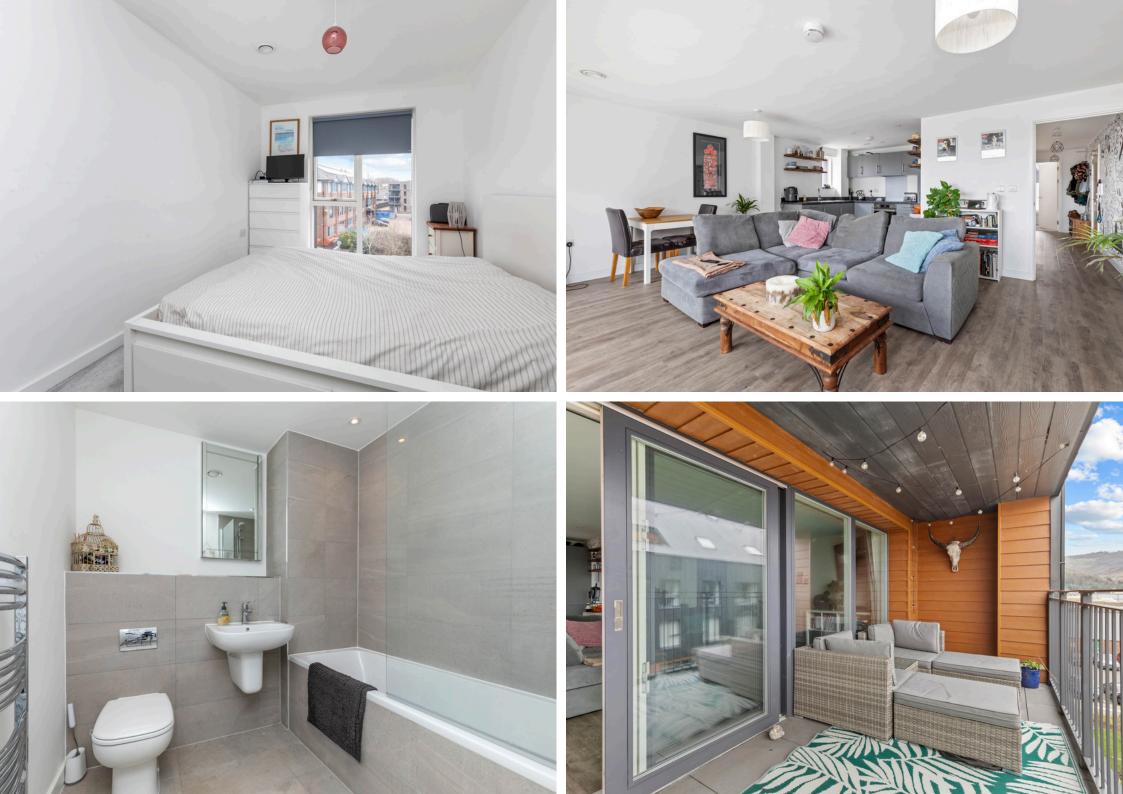

## **The Property**

Two bedroom second floor apartment available to purchase in the Atelier development in Lewes. The apartment benefits from an open plan living and kitchen area with integrated appliances including hob, electric oven, dishwasher, tall fridge/freezer and washer/dryer. The open living space with floor to ceiling windows leads into a spacious south facing balcony with far reaching views into the town and towards Lewes Castle. The hallway leading to the two double bedrooms houses a large storage cupboard and main bathroom, with a bath and overhead shower. Bedroom one has built in mirrored storage and an en-suite bathroom with a walk-in shower. The second bedroom is a good size double with ample room for freestanding wardrobes. The apartment also benefits from an allocated parking space.