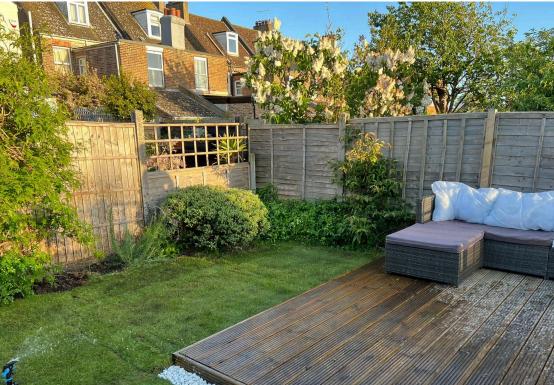

The rear section of the garden, which is accessed from the front of the property is another feature of this apartment, offering a private outdoor space to relax and unwind. Ideal for hosting barbecues or enjoying a morning cup of tea, this garden adds a touch of tranquillity to your living environment.