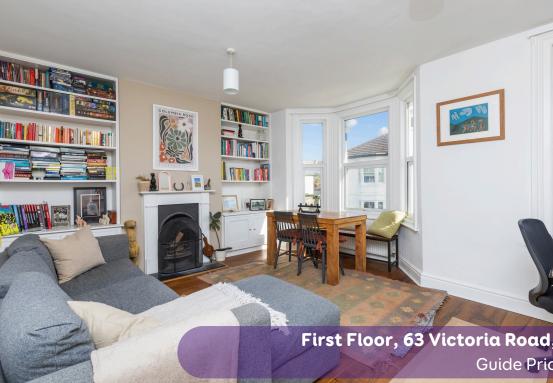

The large lounge with it's period features adds a touch of elegance to the space. Enjoy ample natural light from the large windows that overlook the road. This room provides a versatile area for both relaxation and entertainment, accommodating various furniture styling.