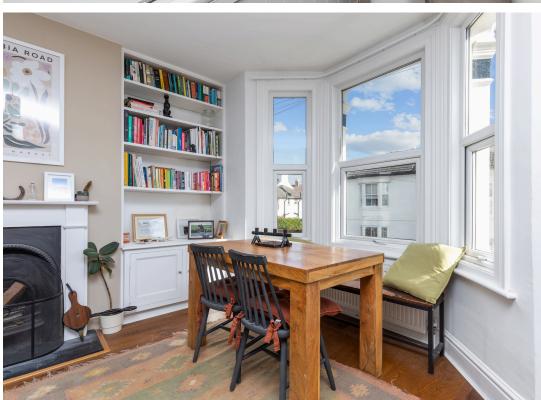

The large lounge with it's period features adds a touch of elegance to the space. Enjoy ample natural light from the large windows that overlook the road. This room provides a versatile area for both relaxation and entertainment, accommodating various furniture styling.