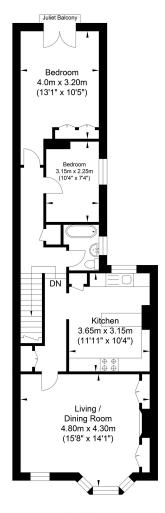

## Victoria Road, Shoreham-by-Sea

First Floor Approximate Floor Area 672.52 sq ft (62.48 sq m)

Approximate Gross Internal Area = 64.88 sq m / 698.36 sq ft Illustration for identification purposes only, measurements are approximate, not to scale.