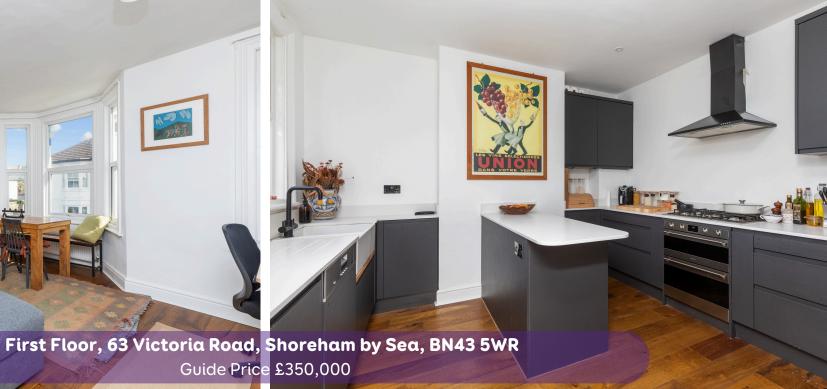

The beautiful kitchen is a highlight of this property, offering a stylish and modern space. With modern appliances, ample storage, and sleek worktops, this kitchen will undoubtedly be a great space to relax. The two bedrooms in the apartment provide comfortable and private spaces. These well-proportioned rooms feature large windows that allow natural light to flood the space.