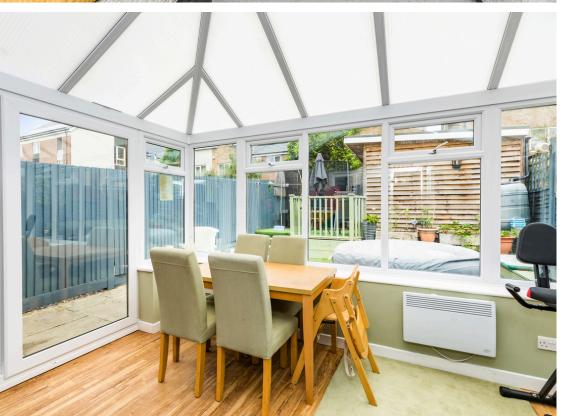

The ground floor living space has a modern fitted kitchen, ground floor W.C. There is a lounge to the rear that leads out to the added full width conservatory with mains power, light and electric heating. From the conservatory you have access to the rear garden.