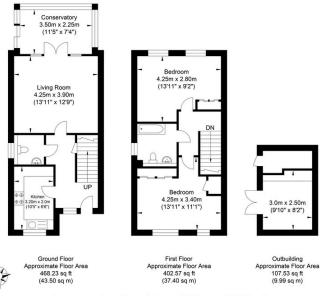

## Amber Close, Shoreham-by-Sea

Approximate Gross Internal Area = 90.89 sq m / 978.33 sq ft Illustration for identification purposes only, measurements are approximate, not to scale.

These details have been produced in good faith and are believed to be accurate based upon the information supplied but they are not intended to form part of a contract. All statements contained in these particulars as to this property are made without responsibility on the part of Oakley, the vendors or lessors and are NOT to be relied on as statements or representations of fact. Any intending purchasers must satisfy themselves by inspection or otherwise as to the correctness of each of the statements contained in these particulars.