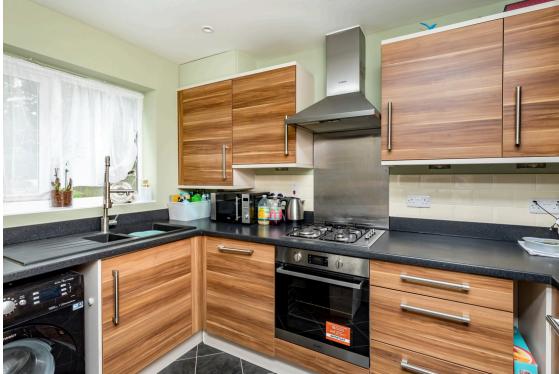

The ground floor living space has a modern fitted kitchen, ground floor W.C. There is a lounge to the rear that leads out to the added full width conservatory with mains power, light and electric heating. From the conservatory you have access to the rear garden.