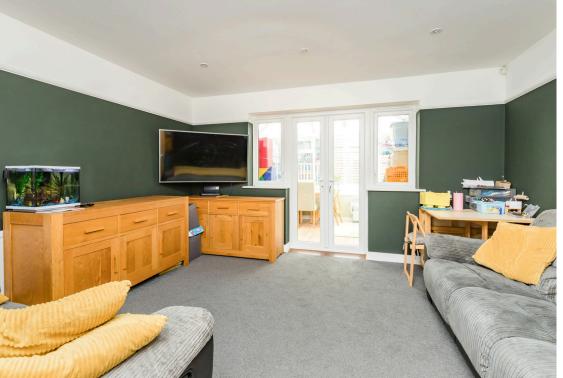

The ground floor living space has a modern fitted kitchen, ground floor W.C. There is a lounge to the rear that leads out to the added full width conservatory with mains power, light and electric heating. From the conservatory you have access to the rear garden.