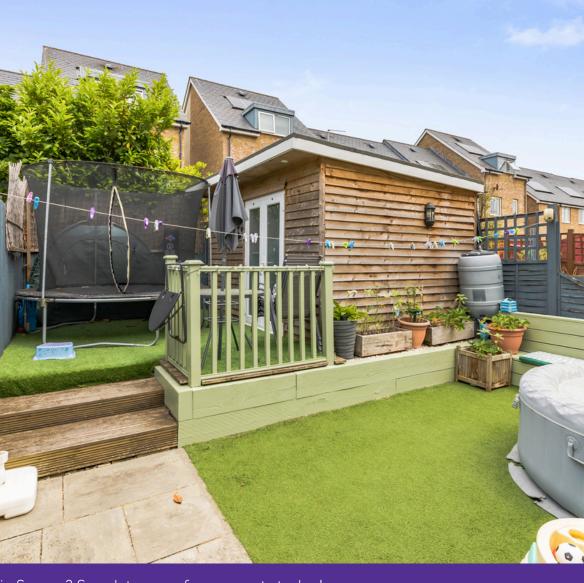

The first floor has 2 double bedrooms with fitted storage cupboards and a family bathroom. There is access to loft storage from the landing.

Externally there is allocated parking to the front of the property and the rear garden is laid to patio with steps up to the decked area to the rear of the garden. There is a purpose built home office or garden room with mains light and power to the rear of the garden and there is a side path leading to the gate giving access to the front of the property.