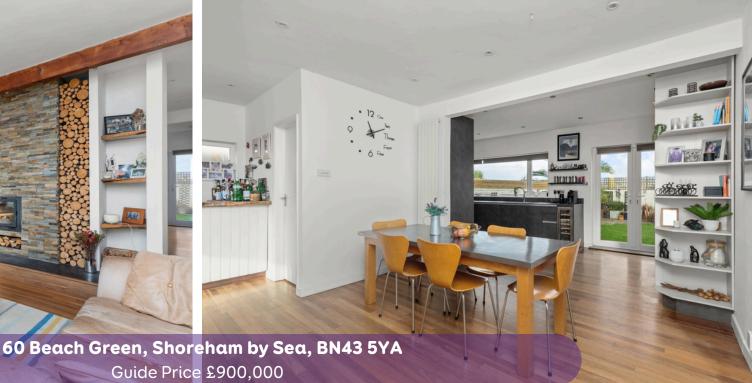

Perfectly placed within a sought-after location on Shoreham Beach, this house presents a wonderful opportunity for a long term family home. You're instantly welcomed by a modern open place space with the kitchen overlooking the garden. Its contemporary style seamlessly blends aesthetics with functionality, offering ample storage space and high-quality fixtures and fittings. The open plan living area creates a sense of space and freedom, making it an ideal place to make full use of the integrated bar for family gatherings and entertaining!

The ground floor also has a mini salon which could be turned into a useful home office, or utility room. There is a useful 2nd office area under the large staircase which has a light and airy feel about it. The house has a warm and cozy feel thanks to its fantastic log burner in the lounge and there are large windows throughout bringing in lots of natural light.