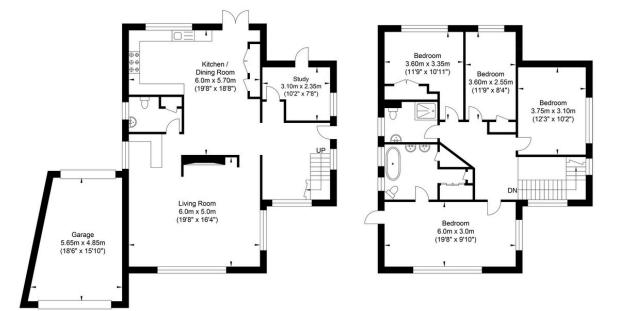

## Beach Green, Shoreham-by-Sea

Ground Floor Approximate Floor Area 1146.03 sq ft (106.47 sq m) First Floor Approximate Floor Area 863.91 sq ft (80.26 sq m)

Approximate Gross Internal Area = 186.73 sq m / 2009.94 sq ft Illustration for identification purposes only, measurements are approximate, not to scale.