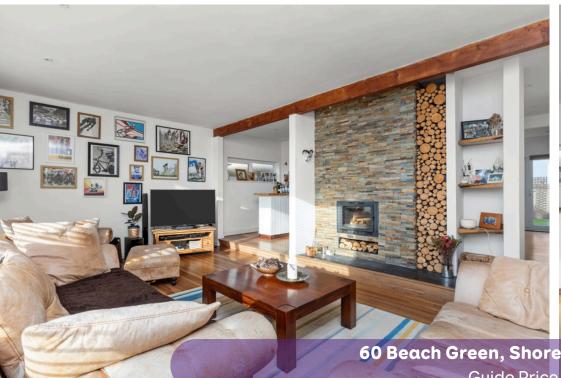

Perfectly placed within a sought-after location on Shoreham Beach, this house presents a wonderful opportunity for a long term family home. You're instantly welcomed by a modern open place space with the kitchen overlooking the garden. Its contemporary style seamlessly blends aesthetics with functionality, offering ample storage space and high-quality fixtures and fittings. The open plan living area creates a sense of space and freedom, making it an ideal place to make full use of the integrated bar for family gatherings and entertaining!

The ground floor also has a mini salon which could be turned into a useful home office, or utility room. There is a useful 2nd office area under the large staircase which has a light and airy feel about it. The house has a warm and cozy feel thanks to its fantastic log burner in the lounge and there are large windows throughout bringing in lots of natural light.