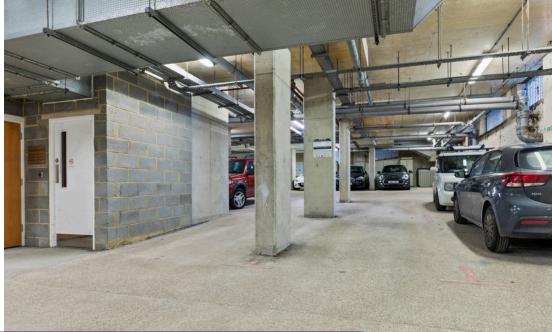

One of the highlights of this apartment is its balcony, offering stunning 'side on' river views. Marline Court also offers secured underground parking, providing peace of mind for residents with vehicles. No more worries about finding a parking spot after a long day at work or returning from a weekend getaway.