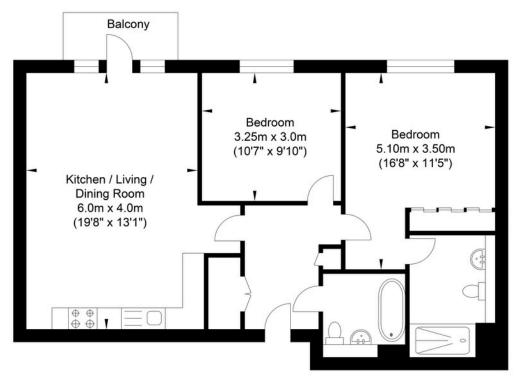

## Marline Court, Shoreham-by-Sea

Approximate Floor Area 735.60 sq ft (68.34 sq m)

Approximate Gross Internal Area = 68.34 sq m / 735.60 sq ft Illustration for identification purposes only, measurements are approximate, not to scale.