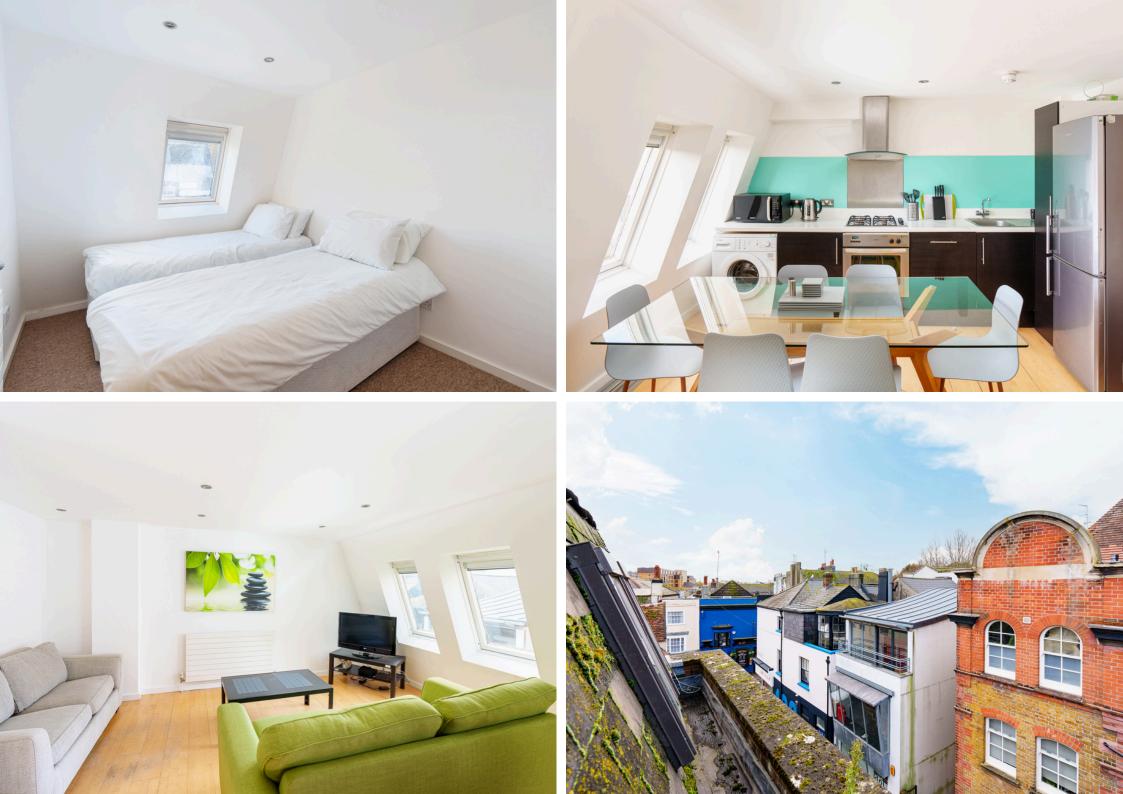

A well presented top floor apartment in the heart of Brighton's bustling city centre. This two-bedroom property is sure to capture your heart with its modern amenities and convenient location.

As you step into the apartment, you'll immediately feel the warmth and brightness of the space. Natural light floods through the large windows, illuminating the open plan kitchen and living area. Whether you're relaxing on the sofa or preparing a meal, this bright and airy space is perfect for everyday living and entertaining friends.

The fitted kitchen boasts a contemporary design, complete with sleek cabinetry and ample countertop space. You'll have all the room you need to whip up your favourite dishes and enjoy them at the dining table conveniently situated just steps away.

The two double bedrooms offer comfortable retreats after a long day. Both rooms feature generous proportions, allowing space for storage. Whether you need a guest room, home office, or just a peaceful sanctuary, these bedrooms deliver the flexibility you desire. The shower room is equipped with high-quality fixtures and fittings. Step into the spacious walk-in shower and let the invigorating spray wash away the day's worries.

The property has gas central heating installed, ensuring warmth and comfort throughout the year. Say goodbye to chilly winter mornings and hello to a cosy environment all year round.

With its enviable city centre location, you'll find yourself a stone's throw away from an array of amenities. Enjoy a leisurely stroll to local shops, restaurants, and cultural attractions. Immerse yourself in the vibrant atmosphere that Brighton has to offer, whether it be exploring historical sites or indulging in a bit of retail therapy.