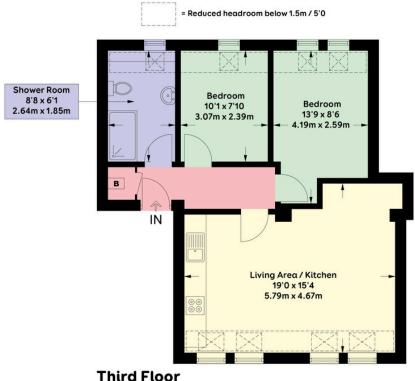

584 sq ft / 54.3 sq m

APPROXIMATE GROSS INTERNAL AREA (EXCLUDING REDUCED HEADROOM) = 500 sqft / 46.5 sqm APPROXIMATE GROSS INTERNAL AREA (INCLUDING REDUCED HEADROOM) = 584 sqft / 54.3 sqm

Floor plan is for illustration and identification purposes only and is not to scale.

Plots, gardens, balconies and terrances are illustrative only and excluded from all area calculations. All site plans are for illustration purposes only and are not to scale.

This floor plan has been produced in accordance with Royal Institution of Chartered Surveyors' International Property Standards 2 (IPMS2). Every attempt has been made to ensure the accuracy however all measurements, fixures, fittings and data shown is an approximate interpretation for illustrative purposes only. Copyright Cadeve Property 2024

These details have been produced in good faith and are believed to be accurate based upon the information supplied but they are not intended to form part of a contract. All statements contained in these particulars as to this property are made without responsibility on the part of Oakley, the vendors or lessors and are NOT to be relied on as statements or representations of fact. Any intending purchasers must satisfy themselves by inspection or otherwise as to the correctness of each of the statements contained in these particulars. The vendors, Oakley and any person who work in their employment do not have any authority to make or give any representation or warranty. The floor plan is for illustrative purposes only and the accuracy cannot be relied upon or guaranteed and no responsibility is taken for an error, omission or mis-statement. The total floor area shown has been taken from the EPC.