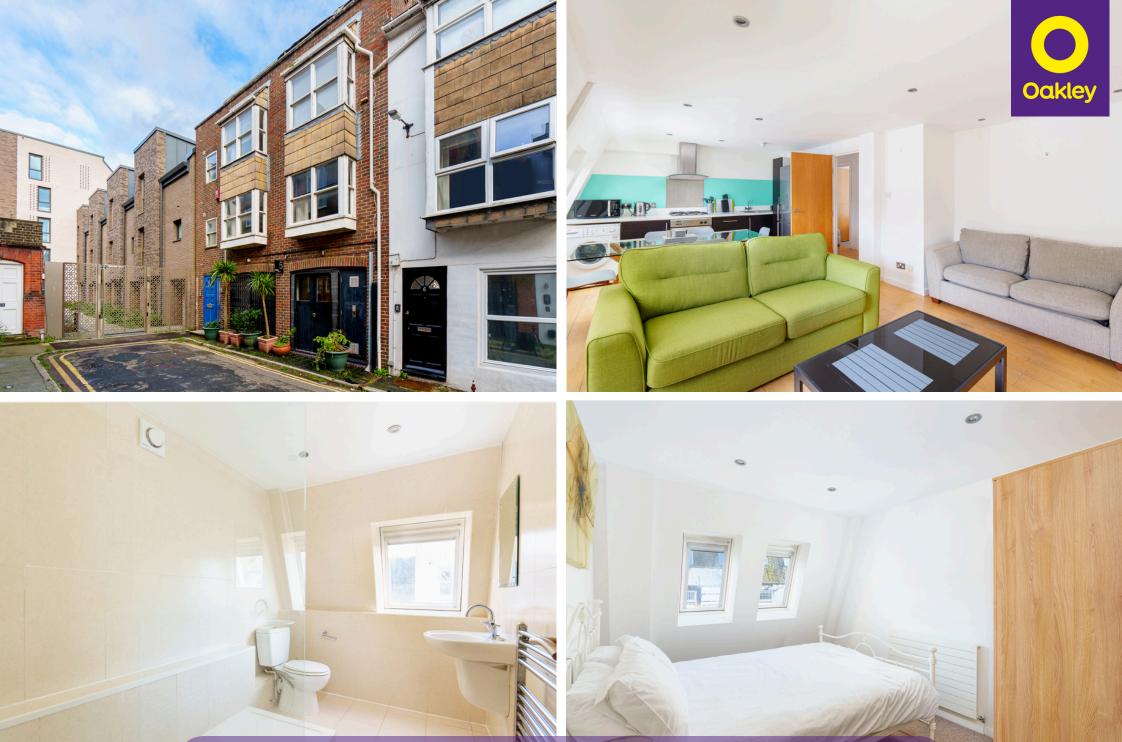

A well presented top floor apartment in the heart of Brighton's bustling city centre. This two-bedroom property is sure to capture your heart with its modern amenities and convenient location.

As you step into the apartment, you'll immediately feel the warmth and brightness of the space. Natural light floods through the large windows, illuminating the open plan kitchen and living area. Whether you're relaxing on the sofa or preparing a meal, this bright and airy space is perfect for everyday living and entertaining friends.

The fitted kitchen boasts a contemporary design, complete with sleek cabinetry and ample countertop space. You'll have all the room you need to whip up your favourite dishes and enjoy them at the dining table conveniently situated just steps away.

The two double bedrooms offer comfortable retreats after a long day. Both rooms feature generous proportions, allowing space for storage. Whether you need a guest room, home office, or just a peaceful sanctuary, these bedrooms deliver the flexibility you desire. The shower room is equipped with high-quality fixtures and fittings. Step into the spacious walk-in shower and let the invigorating spray wash away the day's worries.

The property has gas central heating installed, ensuring warmth and comfort throughout the year. Say goodbye to chilly winter mornings and hello to a cosy environment all year round.

With its enviable city centre location, you'll find yourself a stone's throw away from an array of amenities. Enjoy a leisurely stroll to local shops, restaurants, and cultural attractions. Immerse yourself in the vibrant atmosphere that Brighton has to offer, whether it be exploring historical sites or indulging in a bit of retail therapy.