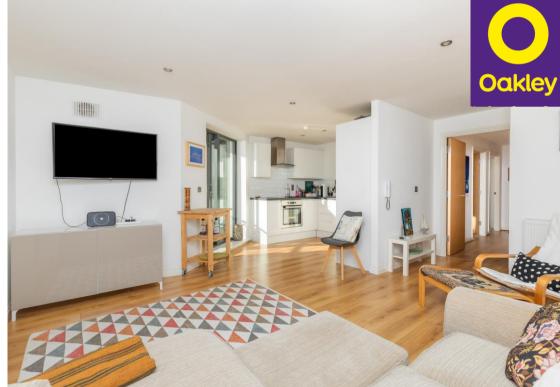

From the large entrance hall you step inside the modern open plan lounge, kitchen, diner and are greeted with a bright and welcoming living space. The living area is perfect for entertaining guests or relaxing with loved ones. With its large windows & Patio doors spanning across one side, it offers lovely elevated views of the river and distant sea, allowing you to enjoy the beauty of the River Adur every day.

The stylish kitchen is equipped with high-quality appliances, providing a functional and attractive space for cooking delicious meals the well-appointed kitchen offers everything you need to whip up culinary delights.