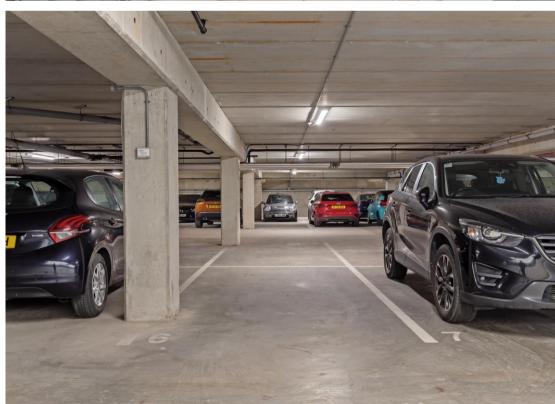

The well-designed family bathroom is spacious and offers all the necessary amenities, including a bath with a shower over, allowing you to unwind after a long day.

In addition, the property benefits from allocated secure underground parking, offering ease of access and convenience. The large storage cupboard in the hallway provides ample space for storing belongings, ensuring a clutter-free and organised living environment.