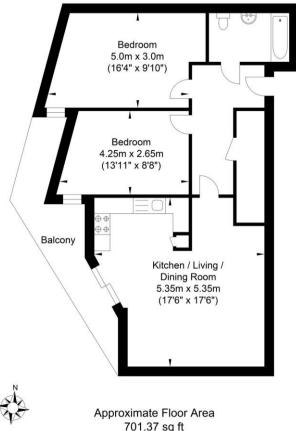

# **Floorplan**

## Mariner Point, Shoreham-by-Sea

(65.16 sq m)

Approximate Gross Internal Area = 65.16 sq m / 701.37 sq ft Illustration for identification purposes only, measurements are approximate, not to scale.