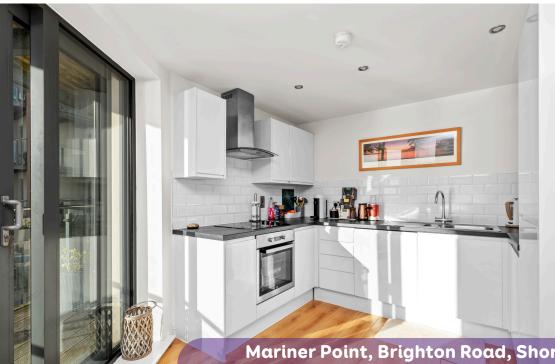

The stylish kitchen is equipped with high-quality appliances, providing a functional and attractive space for cooking delicious meals the well-appointed kitchen offers everything you need to whip up culinary delights.