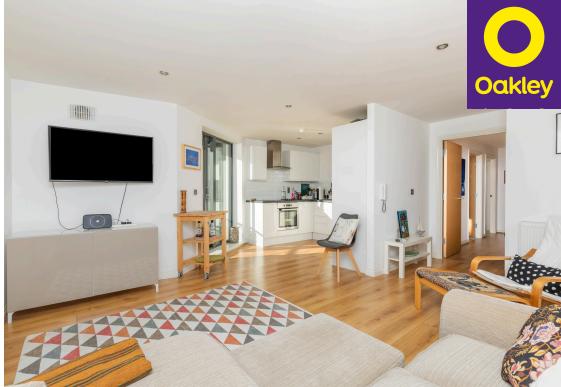

From the large entrance hall you step inside the modern open plan lounge, kitchen, diner and are greeted with a bright and welcoming living space. The living area is perfect for entertaining guests or relaxing with loved ones. With its large windows & Patio doors spanning across one side, it offers lovely elevated views of the river and distant sea, allowing you to enjoy the beauty of the River Adur every day.

One of the property's standout features is the South and West aspect balcony terrace which is accessed from the living space, a great spot to relax, unwind, and take in the panoramic views of the river and distant sea, while enjoying a morning coffee or a glass of wine in the evening sunshine. This private outdoor space enhances the living and entertaining experience and provides a peaceful sanctuary in the heart of Shoreham.