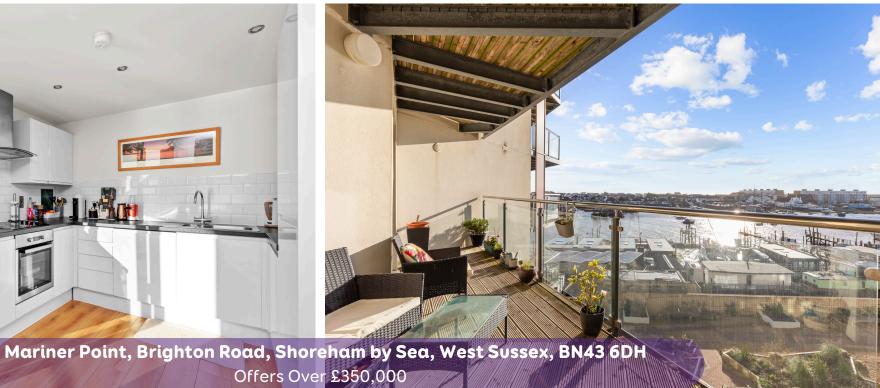

One of the property's standout features is the South and West aspect balcony terrace which is accessed from the living space, a great spot to relax, unwind, and take in the panoramic views of the river and distant sea, while enjoying a morning coffee or a glass of wine in the evening sunshine. This private outdoor space enhances the living and entertaining experience and provides a peaceful sanctuary in the heart of Shoreham.

The stylish kitchen is equipped with high-quality appliances, providing a functional and attractive space for cooking delicious meals the well-appointed kitchen offers everything you need to whip up culinary delights.