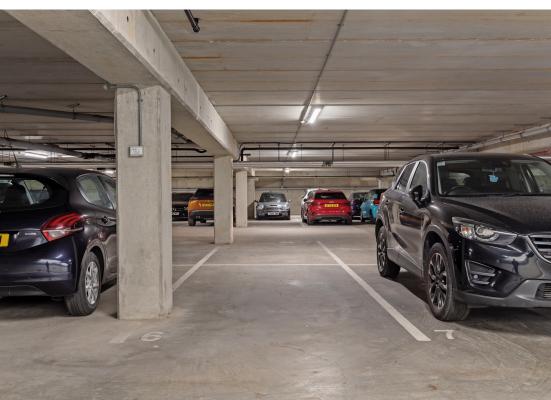

The well-designed family bathroom is spacious and offers all the necessary amenities, including a bath with a shower over, allowing you to unwind after a long day.

In addition, the property benefits from allocated secure underground parking, offering ease of access and convenience. The large storage cupboard in the hallway provides ample space for storing belongings, ensuring a clutter-free and organised living environment.