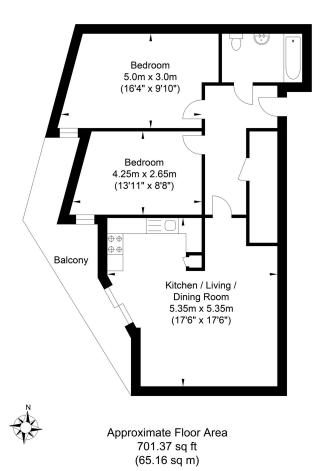

# <u>Floorplan</u>

### Mariner Point, Shoreham-by-Sea

Approximate Gross Internal Area = 65.16 sq m / 701.37 sq ft Illustration for identification purposes only, measurements are approximate, not to scale.

work in their employment do not have any authority to make or give any representation or warranty. The floor plan is for illustrative purposes only and the accuracy cannot be relied upon or quaranteed and no responsibility is taken for an error, omission or mis-statement. The total floor