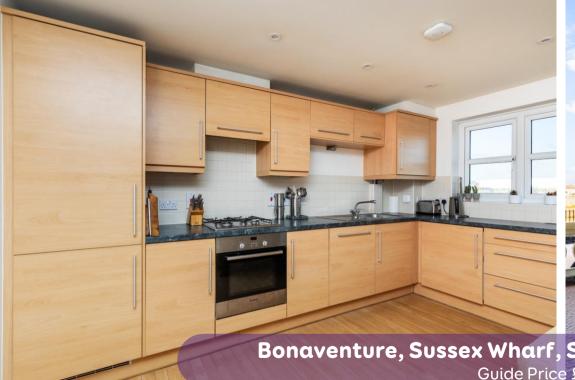

Upon entering, you will be greeted by a good sized hallway leading in to an open-plan lounge, kitchen, and diner, providing the perfect space for entertaining guests or spending quality time with your loved ones. The well-appointed kitchen boasts high-quality fixtures and fittings and integrated appliances. The open layout seamlessly connects the living area with the dining space.