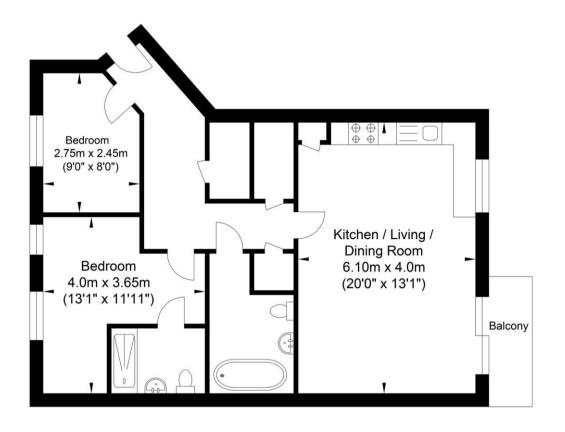

# Waterfront, Shoreham-by-Sea

Approximate Floor Area 684.47 sq ft (63.59 sq m)

Approximate Gross Internal Area = 63.59 sq m / 684.47 sq ft Illustration for identification purposes only, measurements are approximate, not to scale.

Upon entering, you will be greeted by a good sized hallway leading in to an open-plan lounge, kitchen, and diner, providing the perfect space for entertaining guests or spending quality time with your loved ones. The well-appointed kitchen boasts high-quality fixtures and fittings and integrated appliances. The open layout seamlessly connects the living area with the dining space.

One of the standout features of this apartment is the balcony, accessible from the lounge, offering lovely river views. Imagine sipping your morning coffee or enjoying a glass of wine while watch the comings and goings of river life.

The apartment comprises two spacious bedrooms, providing ample space for relaxation and comfort. The master bedroom benefits from an en-suite bathroom, perfectly designed for convenience and privacy. Bedroom 1 is equipped with fitted wardrobes, offering generous storage space to keep your belongings organized.

In addition to the en-suite, there is also a family bathroom, ideal for accommodating guests or providing additional convenience. The apartment further boasts three goodsized storage cupboards, ensuring there is plenty of room for all your belongings.

To complete the package, this apartment also offers allocated parking, making car ownership hassle-free. No more searching for a parking space after a long day at work - you can simply park and relax in the comfort of your own home.