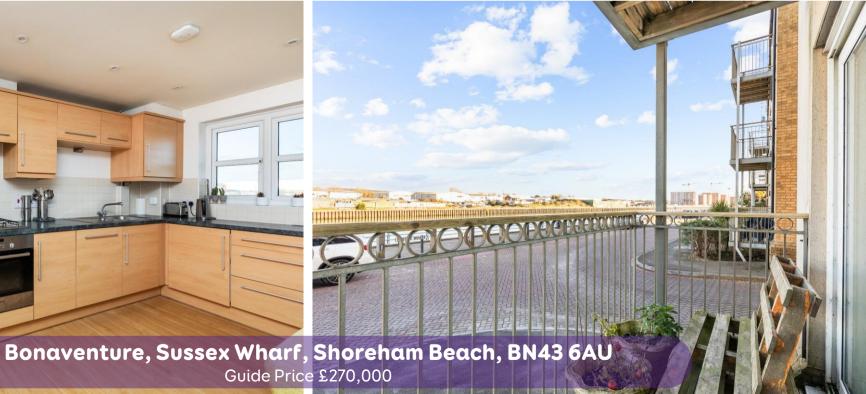

Upon entering, you will be greeted by a good sized hallway leading in to an open-plan lounge, kitchen, and diner, providing the perfect space for entertaining guests or spending quality time with your loved ones. The well-appointed kitchen boasts high-quality fixtures and fittings and integrated appliances. The open layout seamlessly connects the living area with the dining space.

One of the standout features of this apartment is the balcony, accessible from the lounge, offering lovely river views. Imagine sipping your morning coffee or enjoying a glass of wine while watch the comings and goings of river life.