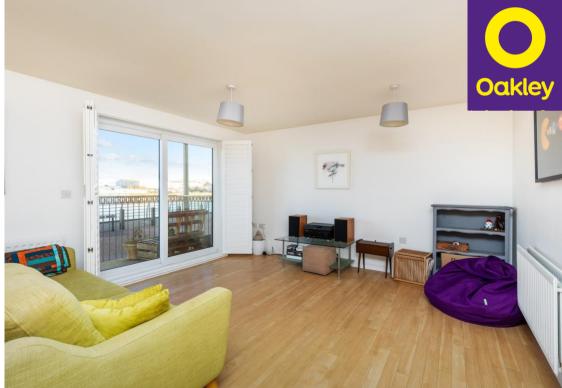

Upon entering, you will be greeted by a good sized hallway leading in to an open-plan lounge, kitchen, and diner, providing the perfect space for entertaining guests or spending quality time with your loved ones. The well-appointed kitchen boasts high-quality fixtures and fittings and integrated appliances. The open layout seamlessly connects the living area with the dining space.

One of the standout features of this apartment is the balcony, accessible from the lounge, offering lovely river views. Imagine sipping your morning coffee or enjoying a glass of wine while watch the comings and goings of river life.