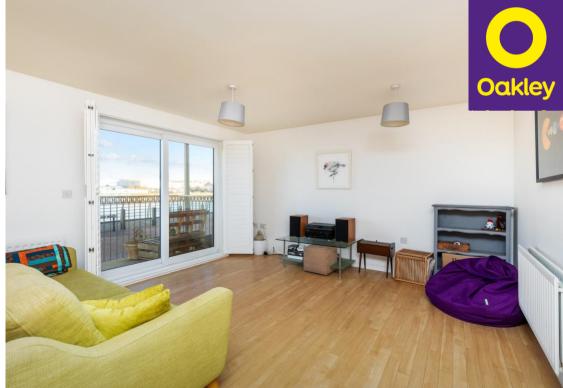

Upon entering, you will be greeted by a good sized hallway leading in to an open-plan lounge, kitchen, and diner, providing the perfect space for entertaining guests or spending quality time with your loved ones. The well-appointed kitchen boasts high-quality fixtures and fittings and integrated appliances. The open layout seamlessly connects the living area with the dining space.

One of the standout features of this apartment is the balcony, accessible from the lounge, offering lovely river views. Imagine sipping your morning coffee or enjoying a glass of wine while watch the comings and goings of river life.