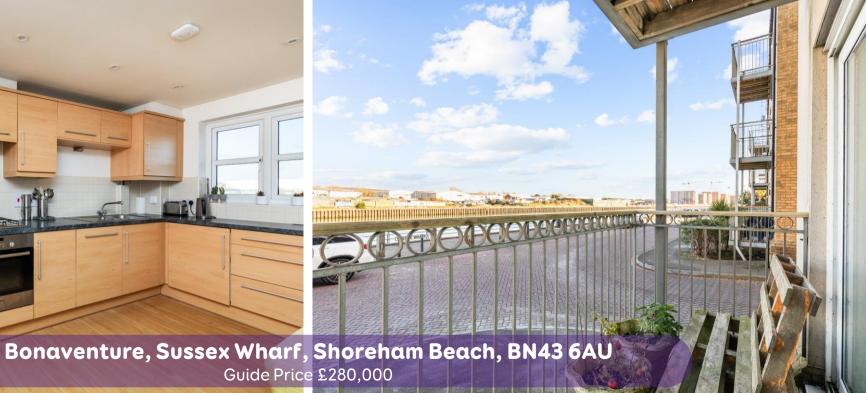

Upon entering, you will be greeted by a good sized hallway leading in to an open-plan lounge, kitchen, and diner, providing the perfect space for entertaining guests or spending quality time with your loved ones. The well-appointed kitchen boasts high-quality fixtures and fittings and integrated appliances. The open layout seamlessly connects the living area with the dining space.

One of the standout features of this apartment is the balcony, accessible from the lounge, offering lovely river views. Imagine sipping your morning coffee or enjoying a glass of wine while watch the comings and goings of river life.