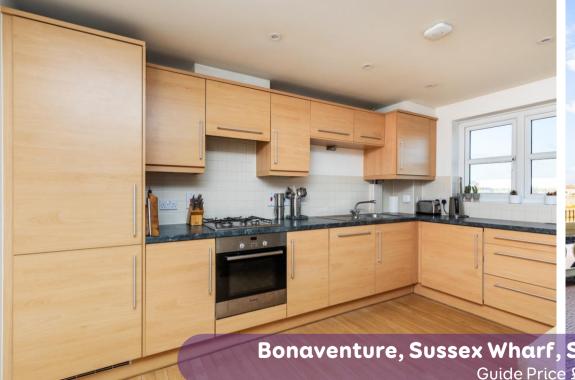

Upon entering, you will be greeted by a good sized hallway leading in to an open-plan lounge, kitchen, and diner, providing the perfect space for entertaining guests or spending quality time with your loved ones. The well-appointed kitchen boasts high-quality fixtures and fittings and integrated appliances. The open layout seamlessly connects the living area with the dining space.