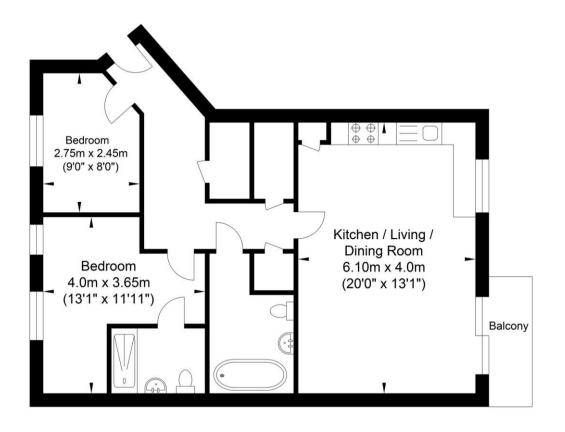

Upon entering, you will be greeted by a good sized hallway leading in to an open-plan lounge, kitchen, and diner, providing the perfect space for entertaining guests or spending quality time with your loved ones. The well-appointed kitchen boasts high-quality fixtures and fittings and integrated appliances. The open layout seamlessly connects the living area with the dining space.

One of the standout features of this apartment is the balcony, accessible from the lounge, offering lovely river views. Imagine sipping your morning coffee or enjoying a glass of wine while watch the comings and goings of river life.

The apartment comprises two spacious bedrooms, providing ample space for relaxation and comfort. The master bedroom benefits from an en-suite bathroom, perfectly designed for convenience and privacy. Bedroom 1 is equipped with fitted wardrobes, offering generous storage space to keep your belongings organized.

In addition to the en-suite, there is also a family bathroom, ideal for accommodating guests or providing additional convenience. The apartment further boasts three good-sized storage cupboards, ensuring there is plenty of room for all your belongings.

To complete the package, this apartment also offers allocated parking, making car ownership hassle-free. No more searching for a parking space after a long day at work - you can simply park and relax in the comfort of your own home.

# Waterfront, Shoreham-by-Sea

Approximate Floor Area 684.47 sq ft (63.59 sq m)

Approximate Gross Internal Area = 63.59 sg m / 684.47 sg ft Illustration for identification purposes only, measurements are approximate, not to scale.