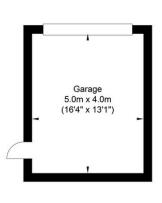

## **Floorplan**

## Old Shoreham Road, Shoreham-by-Sea

First Floor Approximate Floor Area 475.11 sq ft (44.14 sq m)

Garage Approximate Floor Area 215.27 sq ft (20.0 sq m)

Approximate Gross Internal Area (Excluding Garage) = 100.16 sq m / 1078.11 sq ft Illustration for identification purposes only, measurements are approximate, not to scale.