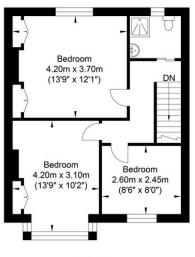

## **Floorplan**

## Old Shoreham Road, Shoreham-by-Sea

First Floor Approximate Floor Area 475.11 sq ft (44.14 sq m)

Garage Approximate Floor Area 215.27 sq ft (20.0 sq m)

Approximate Gross Internal Area (Excluding Garage) = 100.16 sq m / 1078.11 sq ft Illustration for identification purposes only, measurements are approximate, not to scale.