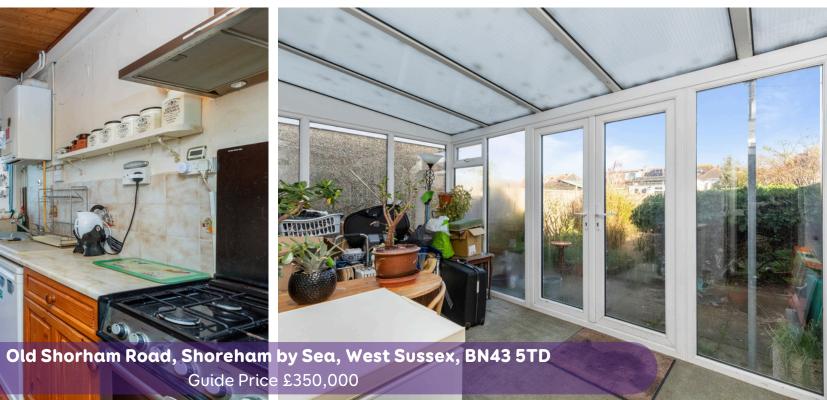

The large garden is perfect for those who appreciate outdoor living. Whether you enjoy gardening or hosting barbecues, it's a great space to enjoy. Additionally, the property has a garage located at the bottom of the garden via an access road.