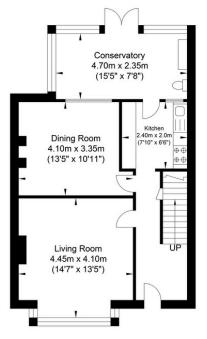

## **Floorplan**

## Old Shoreham Road, Shoreham-by-Sea

First Floor Approximate Floor Area 475.11 sq ft (44.14 sq m)

Garage Approximate Floor Area 215.27 sq ft (20.0 sq m)

Approximate Gross Internal Area (Excluding Garage) = 100.16 sq m / 1078.11 sq ft Illustration for identification purposes only, measurements are approximate, not to scale.