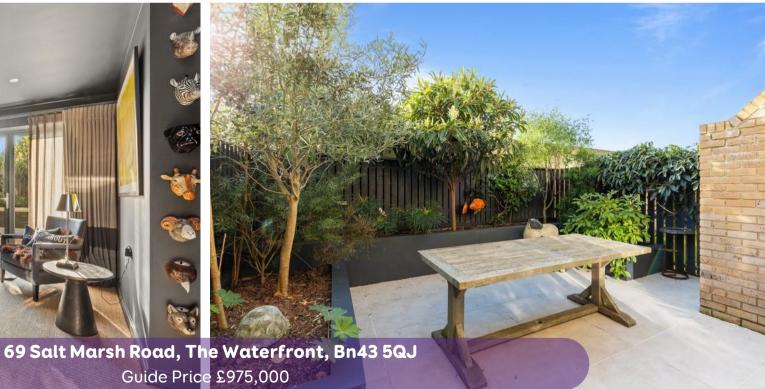

One of the standout features of this remarkable townhouse is the main bedroom. With a vaulted ceiling, lots of natural light and an incredible dressing room which offers a wealth of storage.

Located adjacent to the dressing room is the en-suite bathroom, complete with high-quality fixtures and finishes. Step out onto your private balcony and soak in the surroundings and enjoy the luxury of this hotel like main suite. This property offers four outside spaces, including 2 balconies, a terrace, and garden. Spend sunny afternoons dining, or simply enjoy the fresh air and the beauty of the River Adur. These outdoor areas are perfect for hosting gatherings with family and friends or enjoying some family time. Convenience is key, and this townhouse is close to the High Street. Nearby Shoreham Train Station provides excellent transport links, making commuting and exploring the surrounding area easy.

## 69 Salt Marsh Road, The Waterfront, BN43 5QJ