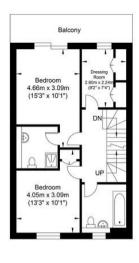

Situated in a premier development, this exquisite home showcases outstanding architecture and contemporary design. The townhouse has a total of four bedrooms, providing plenty of space for a growing family or those in need of a home office or gym. Each bedroom is generously sized, offering comfort and privacy.

One of the standout features of this remarkable townhouse is the main bedroom. With a vaulted ceiling, lots of natural light and an incredible dressing room which offers a wealth of storage.

Located adjacent to the dressing room is the en-suite bathroom, complete with high-quality fixtures and finishes. Step out onto your private balcony and soak in the surroundings and enjoy the luxury of this hotel like main suite. This property offers four outside spaces, including 2 balconies, a terrace, and garden. Spend sunny afternoons dining, or simply enjoy the fresh air and the beauty of the River Adur. These outdoor areas are perfect for hosting gatherings with family and friends or enjoying some family time. Convenience is key, and this townhouse is close to the High Street. Nearby Shoreham Train Station provides excellent transport links, making commuting and exploring the surrounding area easy.

## Salt Marsh Road, Shoreham-by-Sea

559.18 sq ft

(51.95 sq m)

Second Floor Approximate Floor Area 501.38 sq ft (46.58 sq m)

Third Floor Approximate Floor Area 501.38 sq ft (46.58 sq m)

680.70 sq ft (63.24 sq m)

Approximate Gross Internal Area = 208.35 sq m / 2242.66 sq ft Illustration for identification purposes only, measurements are approximate, not to scale.