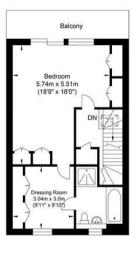

One of the standout features of this remarkable townhouse is the main bedroom. With a vaulted ceiling, lots of natural light and an incredible dressing room which offers a wealth of storage.

Located adjacent to the dressing room is the en-suite bathroom, complete with high-quality fixtures and finishes. Step out onto your private balcony and soak in the surroundings and enjoy the luxury of this hotel like main suite. This property offers four outside spaces, including 2 balconies, a terrace, and garden. Spend sunny afternoons dining, or simply enjoy the fresh air and the beauty of the River Adur. These outdoor areas are perfect for hosting gatherings with family and friends or enjoying some family time. Convenience is key, and this townhouse is close to the High Street. Nearby Shoreham Train Station provides excellent transport links, making commuting and exploring the surrounding area easy.

## Salt Marsh Road, Shoreham-by-Sea

559.18 sq ft

(51.95 sq m)

Second Floor Approximate Floor Area 501.38 sq ft (46.58 sq m)

Third Floor Approximate Floor Area 501.38 sq ft (46.58 sq m)

680.70 sq ft (63.24 sq m)

Approximate Gross Internal Area = 208.35 sq m / 2242.66 sq ft Illustration for identification purposes only, measurements are approximate, not to scale.