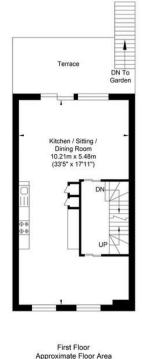

With three bathrooms, including an en-suite in the main bedroom, everyone can enjoy their space. The premium finishes and attention to detail create an inviting and stylish ambience throughout the property. The open-plan living and dining area seamlessly connect to the fully-fitted kitchen, forming a great space for entertaining or relaxing. On the ground floor, there is a garden room with doors opening onto the garden area.

## Salt Marsh Road, Shoreham-by-Sea

559.18 sq ft

(51.95 sq m)

Second Floor Approximate Floor Area 501.38 sq ft (46.58 sq m)

Third Floor Approximate Floor Area 501.38 sq ft (46.58 sq m)

680.70 sq ft (63.24 sq m)

Approximate Gross Internal Area = 208.35 sq m / 2242.66 sq ft Illustration for identification purposes only, measurements are approximate, not to scale.