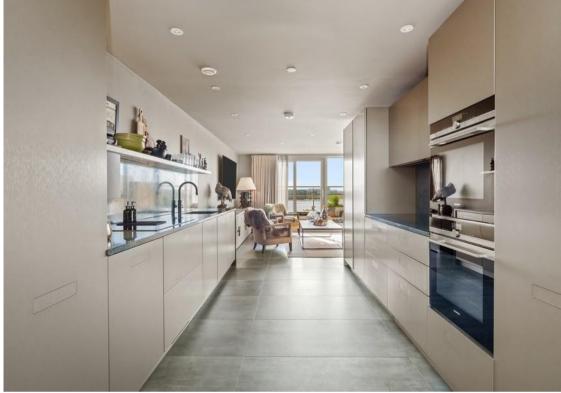

With three bathrooms, including an en-suite in the main bedroom, everyone can enjoy their space. The premium finishes and attention to detail create an inviting and stylish ambience throughout the property. The open-plan living and dining area seamlessly connect to the fully-fitted kitchen, forming a great space for entertaining or relaxing. On the ground floor, there is a garden room with doors opening onto the garden area.