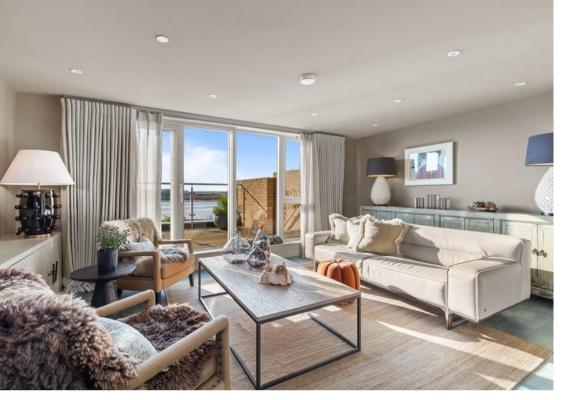

With three bathrooms, including an en-suite in the main bedroom, everyone can enjoy their space. The premium finishes and attention to detail create an inviting and stylish ambience throughout the property. The open-plan living and dining area seamlessly connect to the fully-fitted kitchen, forming a great space for entertaining or relaxing. On the ground floor, there is a garden room with doors opening onto the garden area.

Enjoy the incredible westerly views overlooking Lancing College and River Adur from multiple vantage points and relax with the stunning sunsets and the beauty of the river nearby, creating an atmosphere that will make you feel at home.

One of the standout features of this remarkable townhouse is the main bedroom. With a vaulted ceiling, lots of natural light and an incredible dressing room which offers a wealth of storage.

Located adjacent to the dressing room is the en-suite bathroom, complete with high-quality fixtures and finishes. Step out onto your private balcony and soak in the surroundings and enjoy the luxury of this hotel like main suite. This property offers four outside spaces, including 2 balconies, a terrace, and garden. Spend sunny afternoons dining, or simply enjoy the fresh air and the beauty of the River Adur. These outdoor areas are perfect for hosting gatherings with family and friends or enjoying some family time. Convenience is key, and this townhouse is close to the High Street. Nearby Shoreham Train Station provides excellent transport links, making commuting and exploring the surrounding area easy.