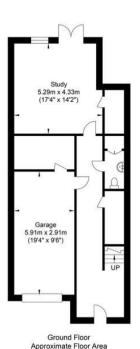

The property includes a tandem garage and 2 parking spaces, providing secure parking and additional storage space. With the remainder of the new build warranty in place, you can have peace of mind. The Waterfront is Shoreham-By-Sea's premier address, offering a great lifestyle with peaceful riverside living, exceptional views, and modern design!

## Salt Marsh Road, Shoreham-by-Sea

559.18 sq ft

(51.95 sq m)

Second Floor Approximate Floor Area 501.38 sq ft (46.58 sq m)

Third Floor Approximate Floor Area 501.38 sq ft (46.58 sq m)

680.70 sq ft (63.24 sq m)

Approximate Gross Internal Area = 208.35 sq m / 2242.66 sq ft Illustration for identification purposes only, measurements are approximate, not to scale.