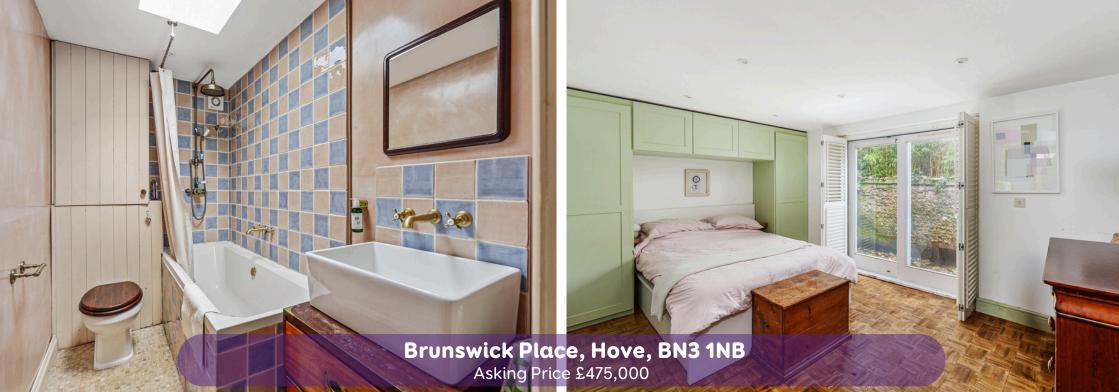

An internal hallway leads to the south-facing double bedroom, offering a serene and peaceful oasis away from the hustle and bustle. The bedroom is adorned with patio doors opening onto a south-facing patio garden area, allowing you to wake up in peace bathed in light.

The wooden shutters add a touch of elegance, and the built-in wardrobes provide ample storage space. The wood block flooring continues the theme of warmth and character throughout.

The bathroom is tastefully designed and features a bath with a centrally mounted mixer tap, an overhead shower, and a hand-held shower head. The freestanding sink on a storage unit with a gold integrated tap adds a touch of luxury. The WC and the cupboard housing the boiler complete this stylish and functional bathroom.