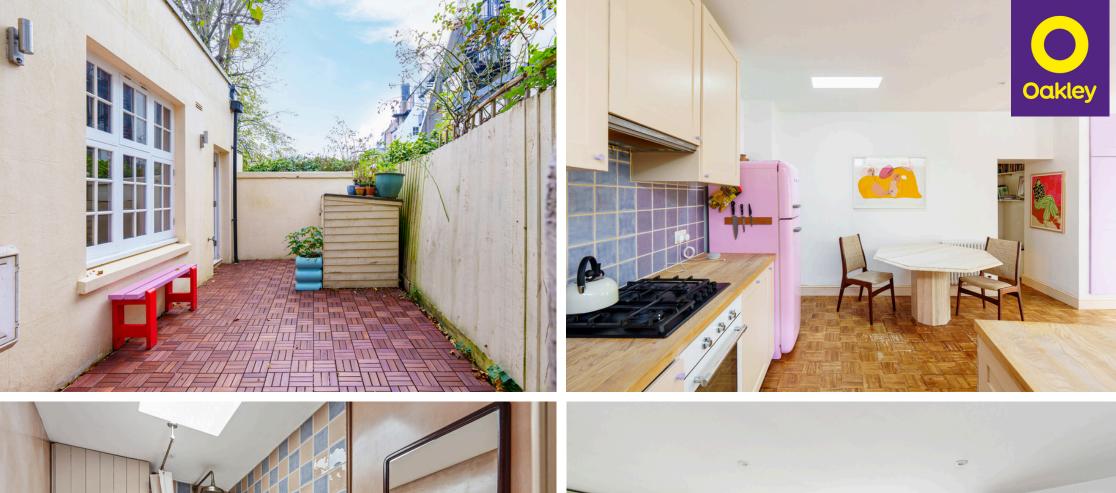

As you enter through the gate from Lansdowne Place, you are greeted by a delightful south-facing patio garden. The garden boasts outside lighting and a wood decked floor, creating the perfect space for all fresco dining or relaxing in the sunshine. Step through the property's door and find yourself in a dual aspect open plan living area. With a window overlooking the patio and high-level windows to the street, this living space is filled with natural light. The wood block flooring adds warmth and character to the room.

The open plan living area seamlessly flows into the kitchen area, which features a wood block work surface, an inset butler sink, gas hob, and electric oven. The tiled splashback adds a stylish touch, and there is ample space for a table and chairs, making it ideal for entertaining family and friends.