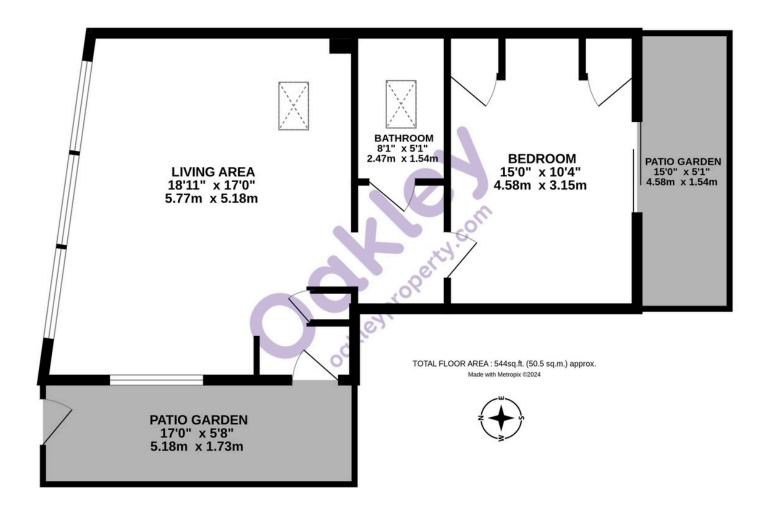

This property is being sold with no onward chain, making it an ideal opportunity for those looking for a hassle-free move. With a generous size of 543 square feet or 50.5 square metres, this unique detached bungalow offers the perfect combination of style, convenience, and low-maintenance living.

## GROUND FLOOR