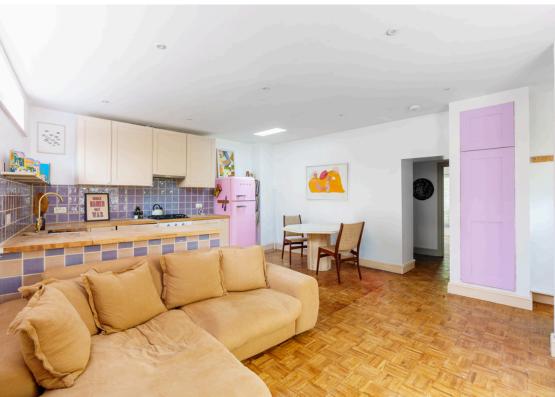

As you enter through the gate from Lansdowne Place, you are greeted by a delightful south-facing patio garden. The garden boasts outside lighting and a wood decked floor, creating the perfect space for all fresco dining or relaxing in the sunshine. Step through the property's door and find yourself in a dual aspect open plan living area. With a window overlooking the patio and high-level windows to the street, this living space is filled with natural light. The wood block flooring adds warmth and character to the room.

The open plan living area seamlessly flows into the kitchen area, which features a wood block work surface, an inset butler sink, gas hob, and electric oven. The tiled splashback adds a stylish touch, and there is ample space for a table and chairs, making it ideal for entertaining family and friends.