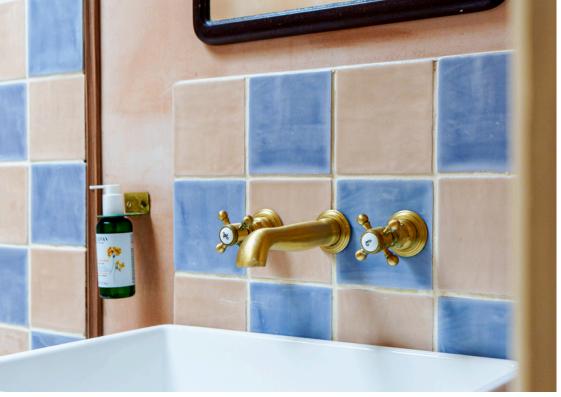

The wooden shutters add a touch of elegance, and the built-in wardrobes provide ample storage space. The wood block flooring continues the theme of warmth and character throughout.

The bathroom is tastefully designed and features a bath with a centrally mounted mixer tap, an overhead shower, and a hand-held shower head. The freestanding sink on a storage unit with a gold integrated tap adds a touch of luxury. The WC and the cupboard housing the boiler complete this stylish and functional bathroom.