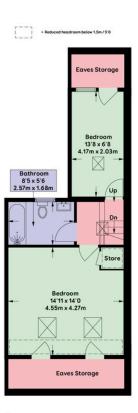

As you step inside this beautifully presented residence, you immediately notice the abundance of natural light streaming through the large windows, creating an inviting atmosphere throughout. The impressive 1649 sqft /153.2 sqm floorplan provides ample space for the whole family.

Don't miss this rare opportunity to own a beautifully presented five bedroom Victorian family home in the sought-after Hampstead Road, Brighton.

Second Floor 497 sq ft / 46.2 tsq m

APPROXIMATE GROSS INTERNAL AREA (EXCLUDING REDUCED HEADROOM) = 1506 sqft / 139.9 sqm APPROXIMATE GROSS INTERNAL AREA (INCLUDING REDUCED HEADROOM) = 1649 sqft / 153.2 sqm

Floor plan is for illustration and identification purposes only and is not to scale.

Plots, gardens, balconies and terraces are illustrative only and excluded from all area calculations. All site plans are for illustration purposes only and are not to scale.