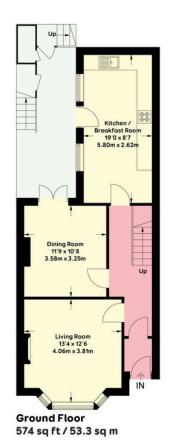

As you step inside this beautifully presented residence, you immediately notice the abundance of natural light streaming through the large windows, creating an inviting atmosphere throughout. The impressive 1649 sqft /153.2 sqm floorplan provides ample space for the whole family.

One of the standout features of this property is the well-equipped kitchen and dining area. The kitchen is perfect for culinary enthusiasts, with ample storage space, modern appliances, and a stylish breakfast bar. The adjoining dining area is perfect for hosting family gatherings or entertaining friends.

The reception room is a versatile space that can be tailored to your needs, whether it's a cosy family entertainment hub or an elegant formal lounge. The attractive fireplace serves as a focal point, creating a warm and inviting ambiance during the colder months.

Don't miss this rare opportunity to own a beautifully presented five bedroom Victorian family home in the sought-after Hampstead Road, Brighton.

Second Floor 497 sq ft / 46.2 tsq m

APPROXIMATE GROSS INTERNAL AREA (EXCLUDING REDUCED HEADROOM) = 1506 sqft / 139.9 sqm APPROXIMATE GROSS INTERNAL AREA (INCLUDING REDUCED HEADROOM) = 1649 sqft / 153.2 sqm

Floor plan is for illustration and identification purposes only and is not to scale.

Plots, gardens, balconies and terraces are illustrative only and excluded from all area calculations. All site plans are for illustration purposes only and are not to scale.

This floor plan has been produced in accordance with Royal Institution of Chartered Surveyors' International Property Standards 2 (IPMS2).

Every attempt has been made to ensure the accuracy however all measurements, fixures, fittings and data shown is an approximate interpretation for illustrative purposes only.