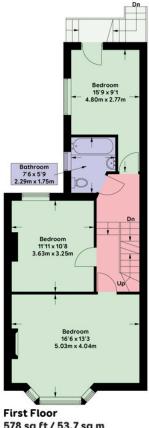

As you step inside this beautifully presented residence, you immediately notice the abundance of natural light streaming through the large windows, creating an inviting atmosphere throughout. The impressive 1649 sqft /153.2 sqm floorplan provides ample space for the whole family.

The property boasts two bathrooms, alleviating any morning rush and catering to the needs of a busy household. Each bathroom has been tastefully designed, featuring modern fixtures and fittings while retaining the charm of period features. You'll love the convenience and functionality they offer.

## Hampstead Road, Brighton, BN1 5NG

Each bedroom boasts generous proportions and charming features, ensuring comfort and tranquillity after a long day. The far-reaching views towards Brighton add an extra touch of serenity.

Don't miss this rare opportunity to own a beautifully presented five bedroom Victorian family home in the sought-after Hampstead Road, Brighton.

Second Floor 497 sq ft / 46.2 tsq m

APPROXIMATE GROSS INTERNAL AREA (EXCLUDING REDUCED HEADROOM) = 1506 sqft / 139.9 sqm APPROXIMATE GROSS INTERNAL AREA (INCLUDING REDUCED HEADROOM) = 1649 sqft / 153.2 sqm

Floor plan is for illustration and identification purposes only and is not to scale.

Plots, gardens, balconies and terraces are illustrative only and excluded from all area calculations. All site plans are for illustration purposes only and are not to scale.

This floor plan has been produced in accordance with Royal Institution of Chartered Surveyors' International Property Standards 2 (IPMS2).

Every attempt has been made to ensure the accuracy however all measurements, fixures, fittings and data shown is an approximate interpretation for illustrative purposes only.