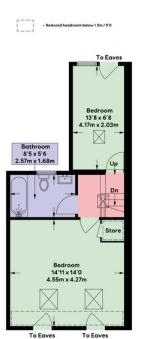

As you step inside this beautifully presented residence, you immediately notice the abundance of natural light streaming through the large windows, creating an inviting atmosphere throughout. The impressive 1544 sq ft/143.4 sq m floorplan provides ample space for the whole family.

Don't miss this rare opportunity to own a beautifully presented five bedroom Victorian family home in the sought-after Hampstead Road, Brighton.

Second Floor 392 sq ft / 36.4 sq m

APPROXIMATE GROSS INTERNAL AREA (EXCLUDING REDUCED HEADROOM) = 1506 sqft / 139.9 sqm APPROXIMATE GROSS INTERNAL AREA (INCLUDING REDUCED HEADROOM) = 1544 sqft / 143.4 sqm