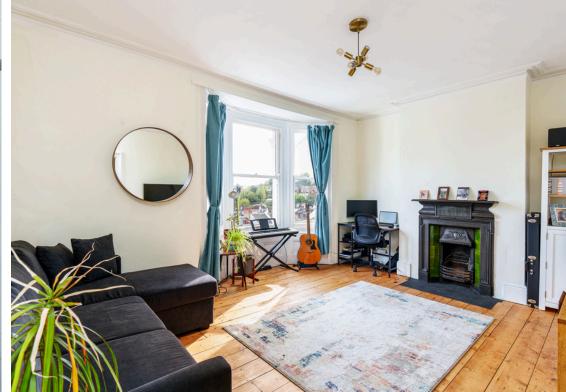

The reception room is a versatile space that can be tailored to your needs, whether it's a cosy family entertainment hub or an elegant formal lounge. The attractive fireplace serves as a focal point, creating a warm and inviting ambiance during the colder months.