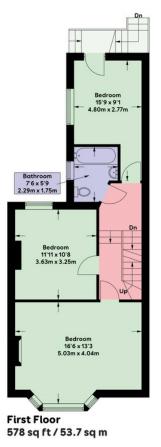

As you step inside this beautifully presented residence, you immediately notice the abundance of natural light streaming through the large windows, creating an inviting atmosphere throughout. The impressive 1544 sq ft/143.4 sq m floorplan provides ample space for the whole family.

The property boasts two bathrooms, alleviating any morning rush and catering to the needs of a busy household. Each bathroom has been tastefully designed, featuring modern fixtures and fittings while retaining the charm of period features. You'll love the convenience and functionality they offer.

## Hampstead Road, Brighton, BN1 5NG

Each bedroom boasts generous proportions and charming features, ensuring comfort and tranquillity after a long day. The far-reaching views towards Brighton add an extra touch of serenity.

Don't miss this rare opportunity to own a beautifully presented five bedroom Victorian family home in the sought-after Hampstead Road, Brighton.

Second Floor 392 sq ft / 36.4 sq m

APPROXIMATE GROSS INTERNAL AREA (EXCLUDING REDUCED HEADROOM) = 1506 sqft / 139.9 sqm APPROXIMATE GROSS INTERNAL AREA (INCLUDING REDUCED HEADROOM) = 1544 sqft / 143.4 sqm