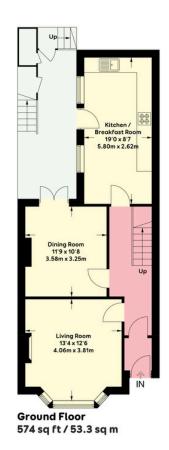

As you step inside this beautifully presented residence, you immediately notice the abundance of natural light streaming through the large windows, creating an inviting atmosphere throughout. The impressive 1544 sq ft/143.4 sq m floorplan provides ample space for the whole family.

One of the standout features of this property is the well-equipped kitchen and dining area. The kitchen is perfect for culinary enthusiasts, with ample storage space, modern appliances, and a stylish breakfast bar. The adjoining dining area is perfect for hosting family gatherings or entertaining friends.

The reception room is a versatile space that can be tailored to your needs, whether it's a cosy family entertainment hub or an elegant formal lounge. The attractive fireplace serves as a focal point, creating a warm and inviting ambiance during the colder months.

Don't miss this rare opportunity to own a beautifully presented five bedroom Victorian family home in the sought-after Hampstead Road, Brighton.

Second Floor 392 sq ft / 36.4 sq m

APPROXIMATE GROSS INTERNAL AREA (EXCLUDING REDUCED HEADROOM) = 1506 sqft / 139.9 sqm APPROXIMATE GROSS INTERNAL AREA (INCLUDING REDUCED HEADROOM) = 1544 sqft / 143.4 sqm