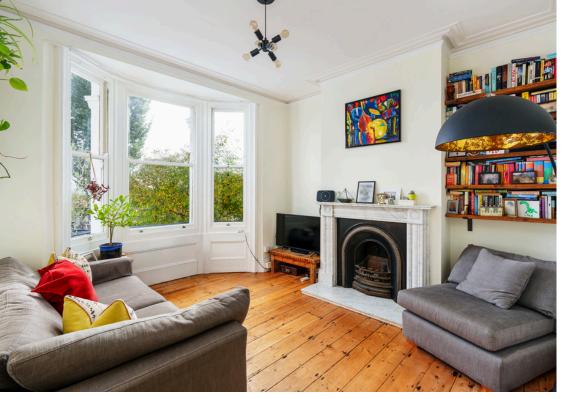

The reception room is a versatile space that can be tailored to your needs, whether it's a cosy family entertainment hub or an elegant formal lounge. The attractive fireplace serves as a focal point, creating a warm and inviting ambiance during the colder months.