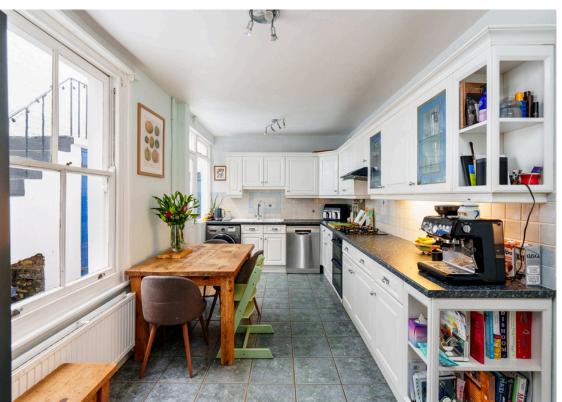

One of the standout features of this property is the well-equipped kitchen and dining area. The kitchen is perfect for culinary enthusiasts, with ample storage space, modern appliances, and a stylish breakfast bar. The adjoining dining area is perfect for hosting family gatherings or entertaining friends.