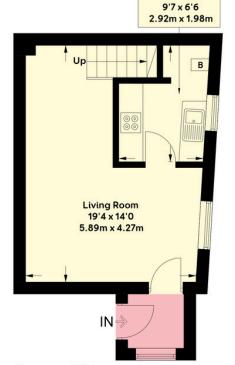

Kitchen

Bathroom 6'0 x 6'0 1.83m x 1.83m

**Ground Floor** 307 sq ft / 28.5 sq m First Floor 281 sq ft / 26.1 sq m

## APPROXIMATE GROSS INTERNAL AREA =588 sqft / 54.6 sqm

Floor plan is for illustration and identification purposes only and is not to scale.

Plots, gardens, balconies and terraces are illustrative only and excluded from all area calculations. All site plans are for illustration purposes only and are not to scale.

This floor plan has been produced in accordance with Royal Institution of Chartered Surveyors' International Property Standards 2 (IPMS2).

Every attempt has been made to ensure the accuracy however all measurements, fixures, fittings and data shown is an approximate interpretation for illustrative purposes only. Copyright Oakley Property 2024