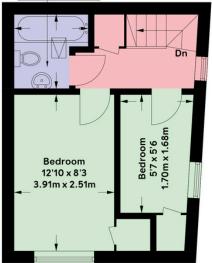

Kitchen

Bathroom 6'0 x 6'0 1.83m x 1.83m

**Ground Floor** 307 sq ft / 28.5 sq m First Floor 281 sq ft / 26.1 sq m

## APPROXIMATE GROSS INTERNAL AREA =588 sqft / 54.6 sqm

Floor plan is for illustration and identification purposes only and is not to scale.

Plots, gardens, balconies and terraces are illustrative only and excluded from all area calculations. All site plans are for illustration purposes only and are not to scale.

This floor plan has been produced in accordance with Royal Institution of Chartered Surveyors' International Property Standards 2 (IPMS2).

Every attempt has been made to ensure the accuracy however all measurements, fixures, fittings and data shown is an approximate interpretation for illustrative purposes only. Copyright Oakley Property 2024