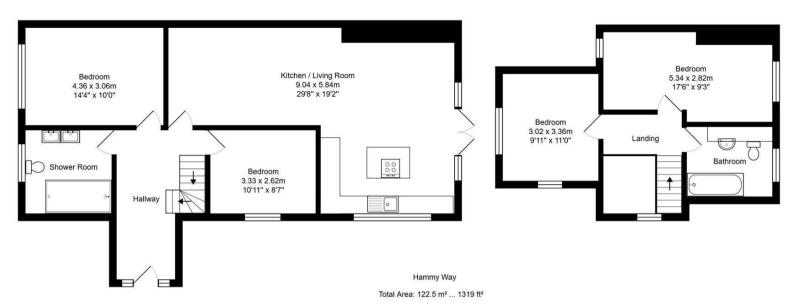

This home boasts four generous bedrooms, providing ample space for a growing family or accommodating guests. There are 2 bedrooms and a shower room on the ground floor. The additional 2 bedrooms share a well-appointed family bathroom on the first floor, ensuring that everyone's needs are catered to.

## **Floorplan**

All measurements are approximate and for display purposes only.

Council Tax: C