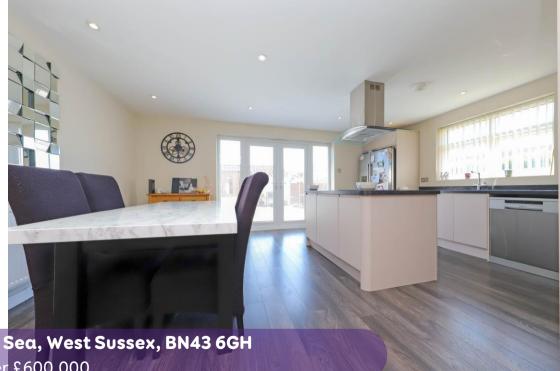

One of the standout features of this property is the large open plan living kitchen dining area that leads out to the rear garden. Perfect for entertaining guests or spending quality time with your family, this spacious room provides ample space for both relaxing and culinary adventures. The kitchen is equipped with modern appliances, making meal preparation a breeze. The dining area seamlessly flows into the living space, creating a versatile and inviting area for all to enjoy.