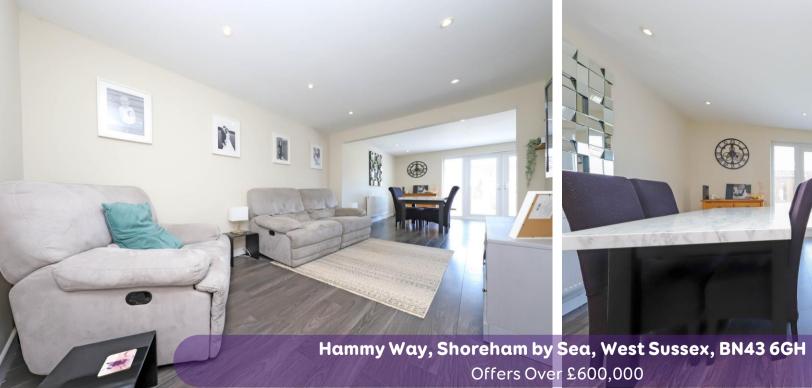

One of the standout features of this property is the large open plan living kitchen dining area that leads out to the rear garden. Perfect for entertaining guests or spending quality time with your family, this spacious room provides ample space for both relaxing and culinary adventures. The kitchen is equipped with modern appliances, making meal preparation a breeze. The dining area seamlessly flows into the living space, creating a versatile and inviting area for all to enjoy.