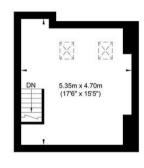

## **Floorplan**

## Queens Place, Shoreham-by-Sea

Ground Floor Approximate Floor Area 437.12 sq ft (40.61 sq m)

First Floor Approximate Floor Area 437.12 sq ft (40.61 sq m)

Second Floor Approximate Floor Area 255.53 sq ft (23.74 sq m)

Approximate Floor Area 164.04 sq ft (15.24 sq m)

Lower Ground Floor

4.55m x 3.35m

(14'11" x 10'11")

Approximate Gross Internal Area = 120.20 sq m / 1293.82 sq ft Illustration for identification purposes only, measurements are approximate, not to scale.