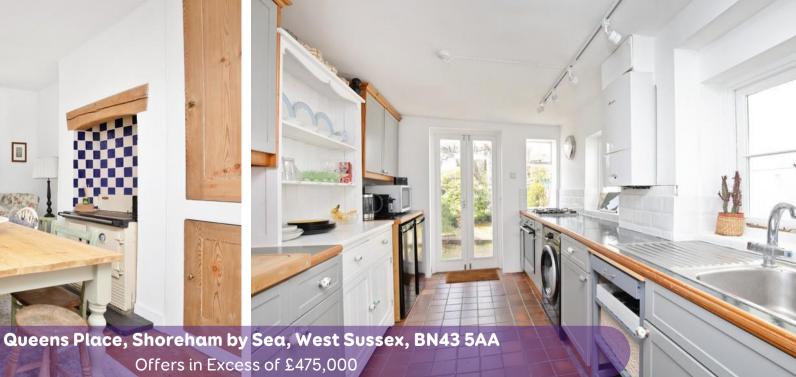

One of the highlights of this property are the attractive period features from sash windows to the beautiful Aga and original flooring, every aspect of this house exudes charm and character. These features make it a true gem for those who appreciate the historic architecture and unique details that define a period home.