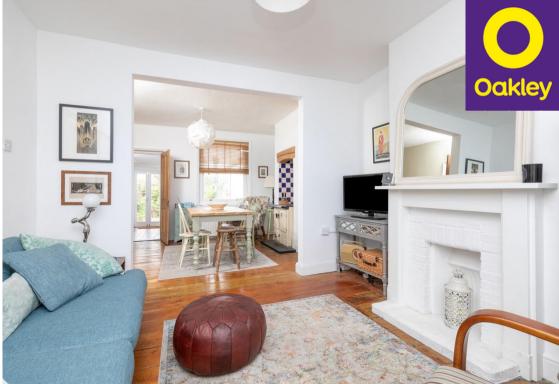

As you move through the house, you will find a through lounge diner that is perfect for both everyday living and entertaining guests. The open-plan layout ensures a seamless flow between the reception and dining areas, creating a sociable space that is ideal for hosting parties or enjoying family meals.

One of the highlights of this property are the attractive period features from sash windows to the beautiful Aga and original flooring, every aspect of this house exudes charm and character. These features make it a true gem for those who appreciate the historic architecture and unique details that define a period home.