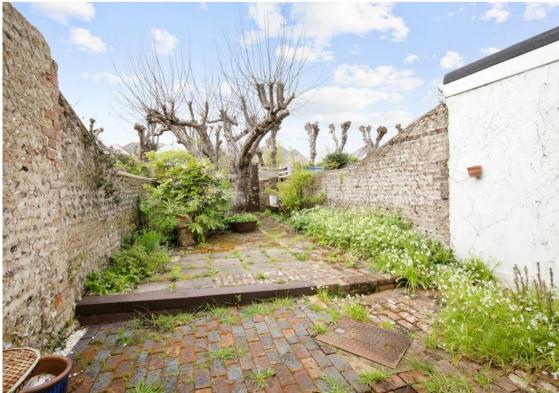

The sunny West-facing garden is flint wall enclosed, whether you want to enjoy your morning coffee on the patio or host summer barbecues with friends and family, this private outdoor space provides the perfect backdrop for outdoor living. The garden is a haven for budding gardeners and offers a great opportunity for those with green fingers.