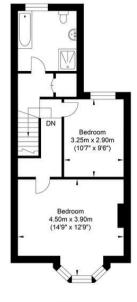

## **Floorplan**

## Queens Place, Shoreham-by-Sea

Ground Floor Approximate Floor Area 437.12 sq ft (40.61 sq m)

First Floor Approximate Floor Area 437.12 sq ft (40.61 sq m)

Second Floor Approximate Floor Area 255.53 sq ft (23.74 sq m)

Approximate Floor Area 164.04 sq ft (15.24 sq m)

Lower Ground Floor

4.55m x 3.35m

(14'11" x 10'11")

Approximate Gross Internal Area = 120.20 sq m / 1293.82 sq ft Illustration for identification purposes only, measurements are approximate, not to scale.