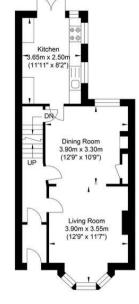

## **Floorplan**

## Queens Place, Shoreham-by-Sea

Ground Floor Approximate Floor Area 437.12 sq ft (40.61 sq m)

First Floor Approximate Floor Area 437.12 sq ft (40.61 sq m)

Second Floor Approximate Floor Area 255.53 sq ft (23.74 sq m)

Approximate Floor Area 164.04 sq ft (15.24 sq m)

Lower Ground Floor

4.55m x 3.35m

(14'11" x 10'11")

Approximate Gross Internal Area = 120.20 sq m / 1293.82 sq ft Illustration for identification purposes only, measurements are approximate, not to scale.