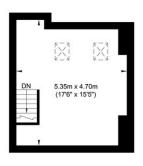

## **Queens Place, Shoreham-by-Sea**

First Floor Approximate Floor Area 437.12 sq ft (40.61 sq m)

Second Floor Approximate Floor Area 255.53 sq ft (23.74 sq m)

Approximate Floor Area 164.04 sq ft (15.24 sq m)

4.55m x 3.35m

(14'11" x 10'11")

Lower Ground Floor

Approximate Gross Internal Area = 120.20 sq m / 1293.82 sq ft Illustration for identification purposes only, measurements are approximate, not to scale.