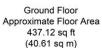

## **Queens Place, Shoreham-by-Sea**

First Floor Approximate Floor Area 437.12 sq ft (40.61 sq m)

Second Floor Approximate Floor Area 255.53 sq ft (23.74 sq m)

Approximate Floor Area 164.04 sq ft (15.24 sq m)

4.55m x 3.35m

(14'11" x 10'11")

Lower Ground Floor

Approximate Gross Internal Area = 120.20 sq m / 1293.82 sq ft Illustration for identification purposes only, measurements are approximate, not to scale.