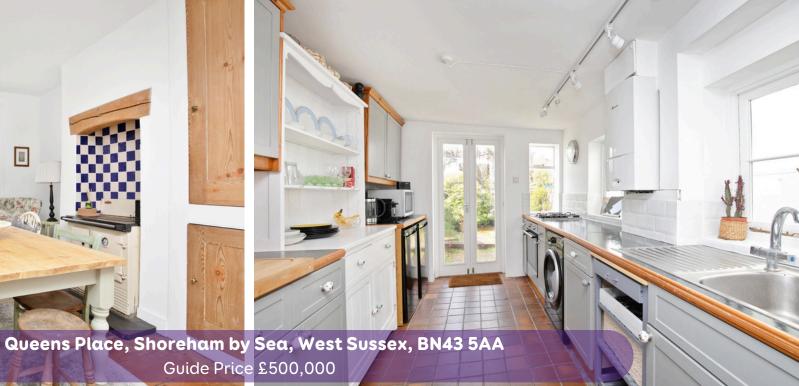

One of the highlights of this property are the attractive period features from sash windows to the beautiful Aga and original flooring, every aspect of this house exudes charm and character. These features make it a true gem for those who appreciate the historic architecture and unique details that define a period home.