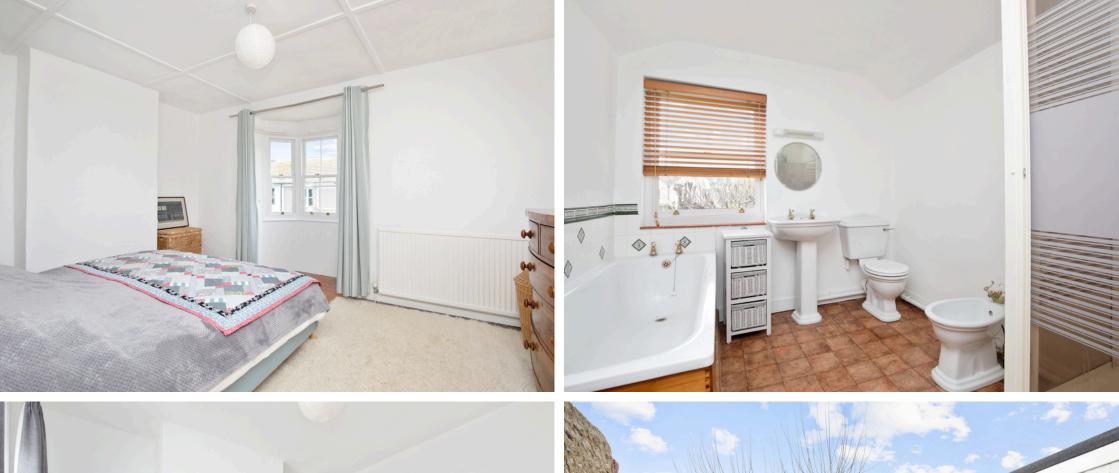

The first thing you'll notice about this property is its stunning exterior. With beautiful architecture and a classic bay window, this period home boasts an attractive facade that is sure to impress. Step inside, and you will be greeted by a warm and welcoming atmosphere that is characteristic of a house of this era.

The property features two double bedrooms, providing ample space for relaxation and rest. The bedrooms are well-proportioned and are filled with natural light, creating a serene and comfortable environment. Whether you need a guest room, a home office, or simply a place to retreat to, these bedrooms offer endless possibilities.

The large bathroom is a standout feature of this property. With its luxurious bath and separate shower cubicle, you can indulge in a relaxing soak or enjoy a refreshing shower, depending on your mood.

The sunny West-facing garden is flint wall enclosed, whether you want to enjoy your morning coffee on the patio or host summer barbecues with friends and family, this private outdoor space provides the perfect backdrop for outdoor living. The garden is a haven for budding gardeners and offers a great opportunity for those with green fingers.