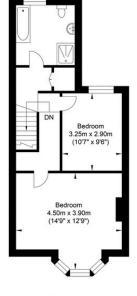

## **Queens Place, Shoreham-by-Sea**

First Floor Approximate Floor Area 437.12 sq ft (40.61 sq m)

Second Floor Approximate Floor Area 255.53 sq ft (23.74 sq m)

Approximate Floor Area 164.04 sq ft (15.24 sq m)

4.55m x 3.35m

(14'11" x 10'11")

Lower Ground Floor

Approximate Gross Internal Area = 120.20 sq m / 1293.82 sq ft Illustration for identification purposes only, measurements are approximate, not to scale.