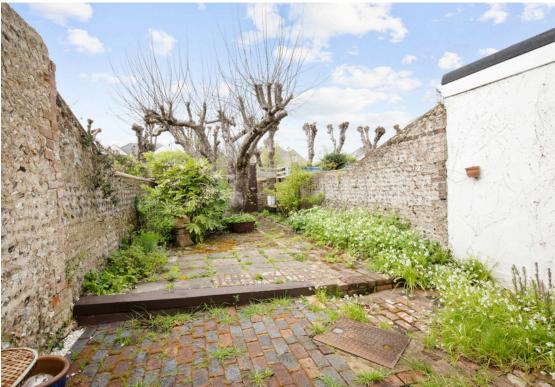

The sunny West-facing garden is flint wall enclosed, whether you want to enjoy your morning coffee on the patio or host summer barbecues with friends and family, this private outdoor space provides the perfect backdrop for outdoor living. The garden is a haven for budding gardeners and offers a great opportunity for those with green fingers.