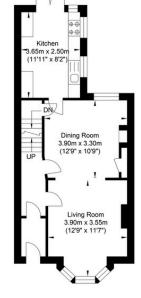

## **Floorplan**

## **Queens Place, Shoreham-by-Sea**

First Floor Approximate Floor Area 437.12 sq ft (40.61 sq m)

Second Floor Approximate Floor Area 255.53 sq ft (23.74 sq m)

Approximate Floor Area 164.04 sq ft (15.24 sq m)

4.55m x 3.35m

(14'11" x 10'11")

Lower Ground Floor

Approximate Gross Internal Area = 120.20 sq m / 1293.82 sq ft Illustration for identification purposes only, measurements are approximate, not to scale.