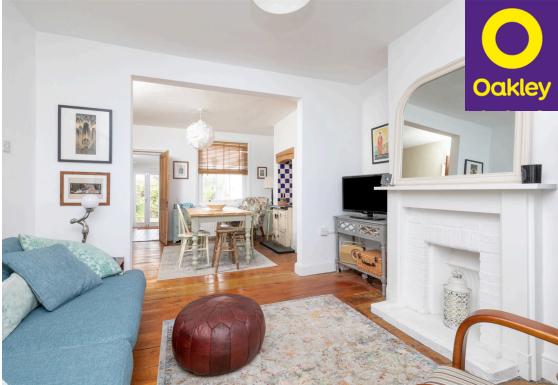

As you move through the house, you will find a through lounge diner that is perfect for both everyday living and entertaining guests. The open-plan layout ensures a seamless flow between the reception and dining areas, creating a sociable space that is ideal for hosting parties or enjoying family meals.