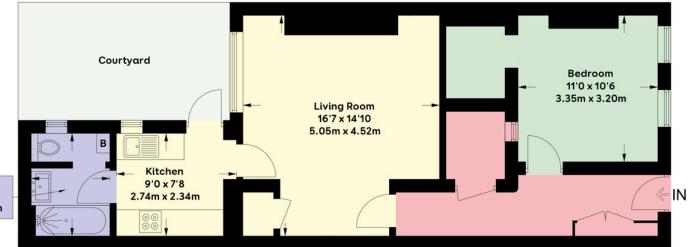

Bathroom 7'8 x 5'11 2.34m x 1.80m

> Lower Ground Floor 641 sq ft / 59.6 sq m

APPROXIMATE GROSS INTERNAL AREA = 641 sqft / 59.6 sqm

Floor plan is for illustration and identification purposes only and is not to scale.

Plots, gardens, balconies and terraces are illustrative only and excluded from all area calculations. All site plans are for illustration purposes only and are not to scale.

This floor plan has been produced in accordance with Royal Institution of Chartered Surveyors' International Property Standards 2 (IPMS2). Every attempt has been made to ensure the accuracy however all measurements, fixures, fittings and data shown is an approximate interpretation for illustrative purposes only. Copyright Oakley Property 2024