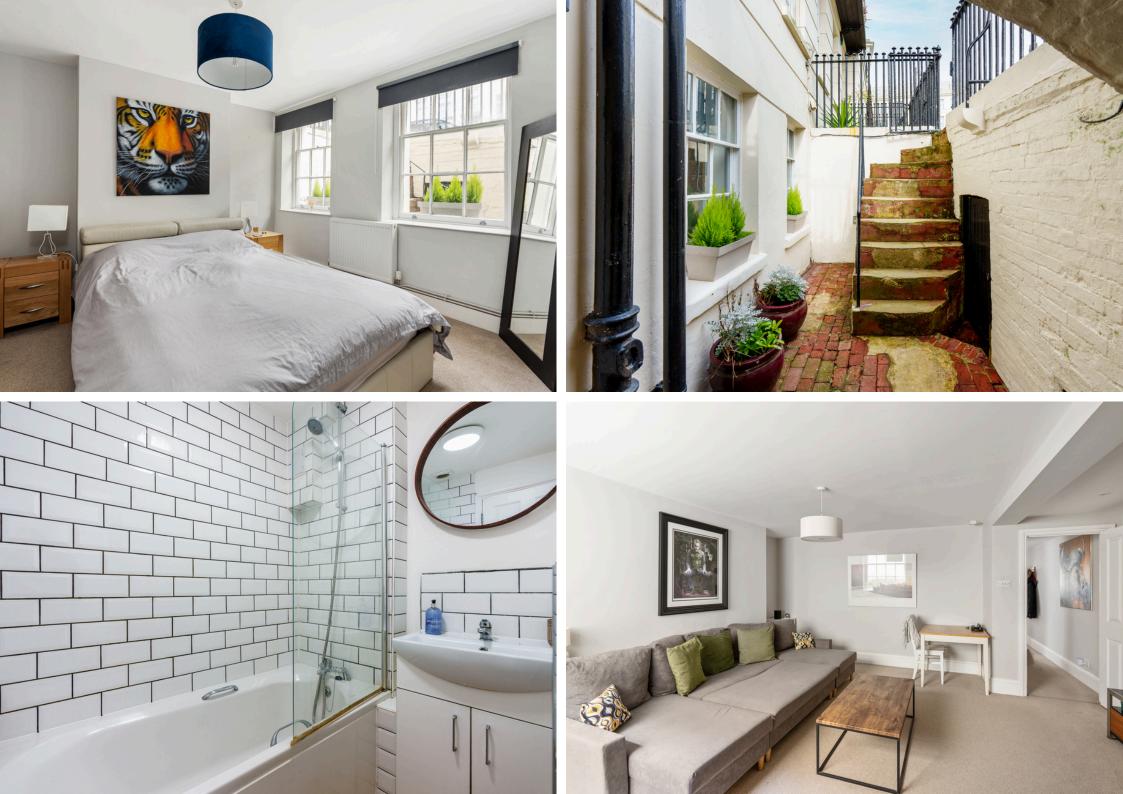

Stairs lead down to your own covered street entrance, providing a sense of privacy and exclusivity. The hallway has a very useful spacious box room, offering plenty of storage for your belongings.

The double bedroom, located at the front of the property, has two generous sash windows. Additionally, you'll find a superb walk-in wardrobe, ensuring you have plenty of space to organise your clothes and accessories.

This flat offers a white suite, including a wash basin mounted on a vanity unit, a bath with a shower over, and a glass shower screen. The convenient WC completes this well-appointed bathroom.

One of the key advantages of this property is its proximity to various amenities. The vibrant Brighton Marina, the renowned Royal Sussex Hospital, and the bustling cafes and shops in Kemptown village are all within easy walking distance. You'll have everything you need right at your proverbial doorstep.