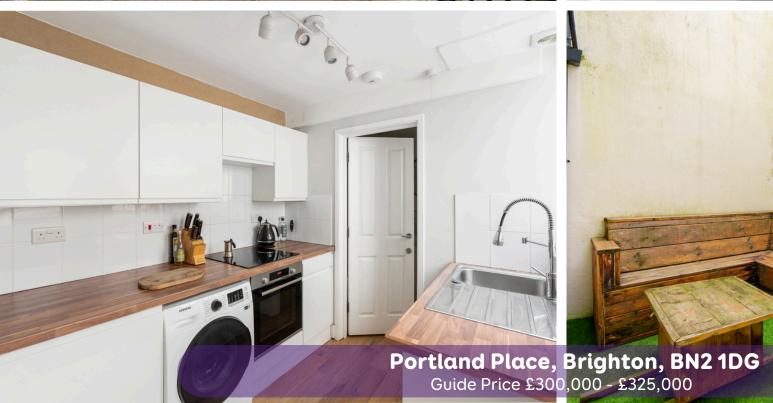

The spacious lounge is a perfect space to relax and unwind, with a window overlooking a delightful patio garden. Here, you can enjoy your morning coffee or host al fresco gatherings with friends and family. A recessed storage cupboard in the lounge provides a handy solution for keeping your living space tidy and clutter-free. The modern white-fronted fitted kitchen is both stylish and functional, featuring a wood-effect work surface. The kitchen is equipped with a halogen hob, electric oven, and a built-in fridge. With a window and door opening to the patio garden, you'll have plenty of natural light while cooking up your favourite meals.

Spread across 641 square feet (59.6 square metres), this flat provides ample space for comfortable living. The combination of its prime location, spacious rooms, patio garden, and attractive features makes it a perfect home for those seeking a stylish coastal lifestyle.