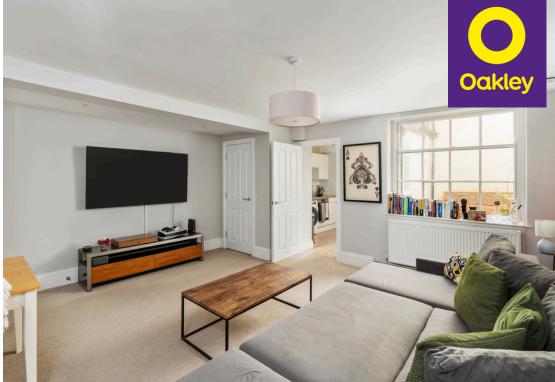

The spacious lounge is a perfect space to relax and unwind, with a window overlooking a delightful patio garden. Here, you can enjoy your morning coffee or host al fresco gatherings with friends and family. A recessed storage cupboard in the lounge provides a handy solution for keeping your living space tidy and clutter-free. The modern white-fronted fitted kitchen is both stylish and functional, featuring a wood-effect work surface. The kitchen is equipped with a halogen hob, electric oven, and a built-in fridge. With a window and door opening to the patio garden, you'll have plenty of natural light while cooking up your favourite meals.