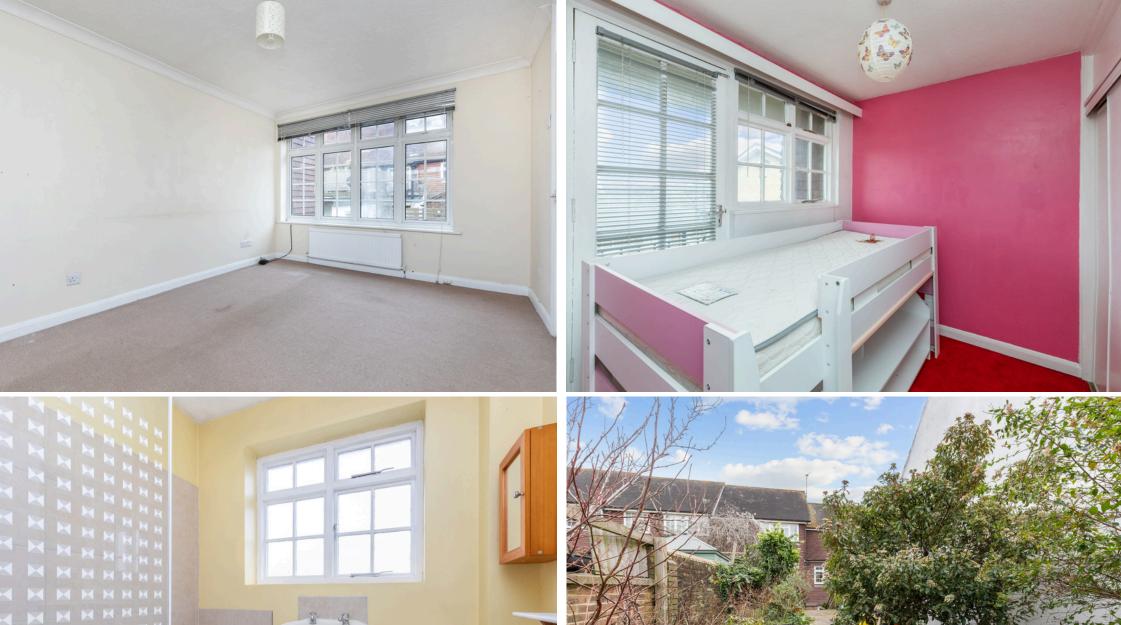

## **The Property**

Large entrance porch with UPVC door to entrance hall. Downstairs cloakroom with low-level WC, wash hand basin and further deep under stairs storage cupboard. Door to rear patio garden and door opening into ground floor bedroom with window overlooking the rear patio. Stairs to First floor and door to open plan living room and kitchen. Living area and kitchen fitted with a range of units with the worksurface extending to include stainless steel sink. Large window to the front and ample storage units, gas cooker, washing machine and floor mounted gas fired boiler. Part tiled walls and space for fridge. Stairs to second floor landing with cupboard, shelving and window to the rear. The bathroom is fitted with a suite comprising of a panelled bath with shower over, part tiled walls, wash hand basin with cupboard below and low-level WC. Bedroom two has a door to the veranda and window to the front and fitted wardrobes with sliding doors. On the landing is an airing cupboard with a hot water tank. Bedroom one has fitted wardrobes with hanging rail and further deep storage cupboards, window overlooks the communal paved garden area which gives private access to West Street. The paved area immediately outside the back door has just enough room for a small table and chairs.