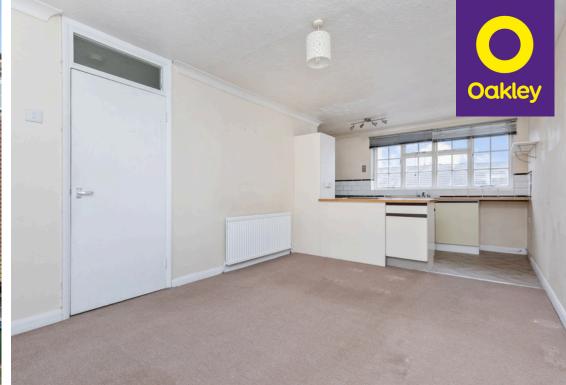

## **The Property**

Large entrance porch with UPVC door to entrance hall. Downstairs cloakroom with low-level WC, wash hand basin and further deep under stairs storage cupboard. Door to rear patio garden and door opening into ground floor bedroom with window overlooking the rear patio. Stairs to First floor and door to open plan living room and kitchen. Living area and kitchen fitted with a range of units with the worksurface extending to include stainless steel sink. Large window to the front and ample storage units, gas cooker, washing machine and floor mounted gas fired boiler. Part tiled walls and space for fridge. Stairs to second floor landing with cupboard, shelving and window to the rear. The bathroom is fitted with a suite comprising of a panelled bath with shower over, part tiled walls, wash hand basin with cupboard below and low-level WC. Bedroom two has a door to the veranda and window to the front and fitted wardrobes with sliding doors. On the landing is an airing cupboard with a hot water tank. Bedroom one has fitted wardrobes with hanging rail and further deep storage cupboards, window overlooks the communal paved garden area which gives private access to West Street. The paved area immediately outside the back door has just enough room for a small table and chairs.