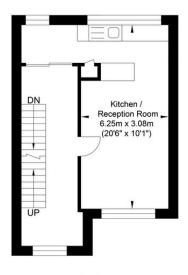

## **Edward Street, Lewes**

Ground Floor Approximate Floor Area 359.29 sq ft (33.38 sq m) First Floor Approximate Floor Area 359.40 sq ft (33.39 sq m) Second Floor Approximate Floor Area 252.19 sq ft (23.43 sq m)

Approximate Gross Internal Area = 90.20 sq m / 970.90 sq ft Illustration for identification purposes only, measurements are approximate, not to scale.

Material Information
Tenure - Freehold
EPC - D
Council Tax Band - C