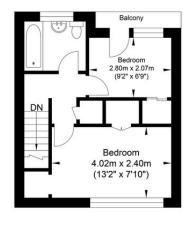

## **Edward Street, Lewes**

Ground Floor Approximate Floor Area 359.29 sq ft (33.38 sq m) First Floor Approximate Floor Area 359.40 sq ft (33.39 sq m) Second Floor Approximate Floor Area 252.19 sq ft (23.43 sq m)

Approximate Gross Internal Area = 90.20 sq m / 970.90 sq ft Illustration for identification purposes only, measurements are approximate, not to scale.

Material Information
Tenure - Freehold
EPC - D
Council Tax Band - C