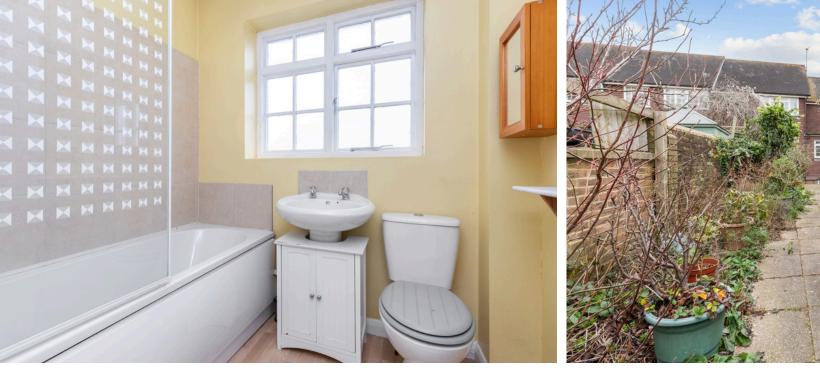

## **The Property**

Large entrance porch with UPVC door to entrance hall. Downstairs cloakroom with low-level WC, wash hand basin and further deep under stairs storage cupboard. Door to rear patio garden and door opening into ground floor bedroom with window overlooking the rear patio. Stairs to First floor and door to open plan living room and kitchen. Living area and kitchen fitted with a range of units with the worksurface extending to include stainless steel sink. Large window to the front and ample storage units, gas cooker, washing machine and floor mounted gas fired boiler. Part tiled walls and space for fridge. Stairs to second floor landing with cupboard, shelving and window to the rear. The bathroom is fitted with a suite comprising of a panelled bath with shower over, part tiled walls, wash hand basin with cupboard below and low-level WC. Bedroom two has a door to the veranda and window to the front and fitted wardrobes with sliding doors. On the landing is an airing cupboard with a hot water tank. Bedroom one has fitted wardrobes with hanging rail and further deep storage cupboards, window overlooks the communal paved garden area which gives private access to West Street. The paved area immediately outside the back door has just enough room for a small table and chairs.