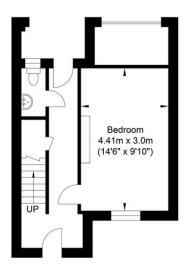

## **Edward Street, Lewes**

Ground Floor Approximate Floor Area 359.29 sq ft (33.38 sq m) First Floor Approximate Floor Area 359.40 sq ft (33.39 sq m) Second Floor Approximate Floor Area 252.19 sq ft (23.43 sq m)

Approximate Gross Internal Area = 90.20 sq m / 970.90 sq ft Illustration for identification purposes only, measurements are approximate, not to scale.

Material Information
Tenure - Freehold
EPC - D
Council Tax Band - C