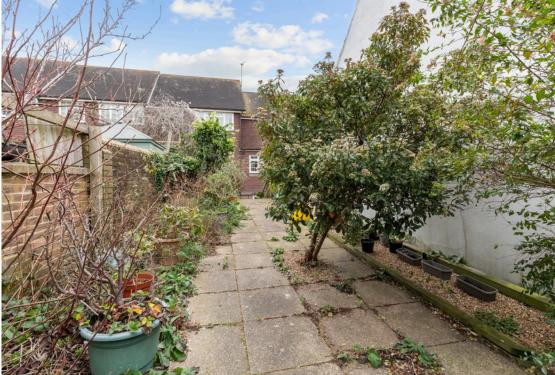

## **The Property**

Large entrance porch with UPVC door to entrance hall. Downstairs cloakroom with low-level WC, wash hand basin and further deep under stairs storage cupboard. Door to rear patio garden and door opening into ground floor bedroom with window overlooking the rear patio. Stairs to First floor and door to open plan living room and kitchen. Living area and kitchen fitted with a range of units with the worksurface extending to include stainless steel sink. Large window to the front and ample storage units, gas cooker, washing machine and floor mounted gas fired boiler. Part tiled walls and space for fridge. Stairs to second floor landing with cupboard, shelving and window to the rear. The bathroom is fitted with a suite comprising of a panelled bath with shower over, part tiled walls, wash hand basin with cupboard below and low-level WC. Bedroom two has a door to the veranda and window to the front and fitted wardrobes with sliding doors. On the landing is an airing cupboard with a hot water tank. Bedroom one has fitted wardrobes with hanging rail and further deep storage cupboards, window overlooks the communal paved garden area which gives private access to West Street. The paved area immediately outside the back door has just enough room for a small table and chairs.