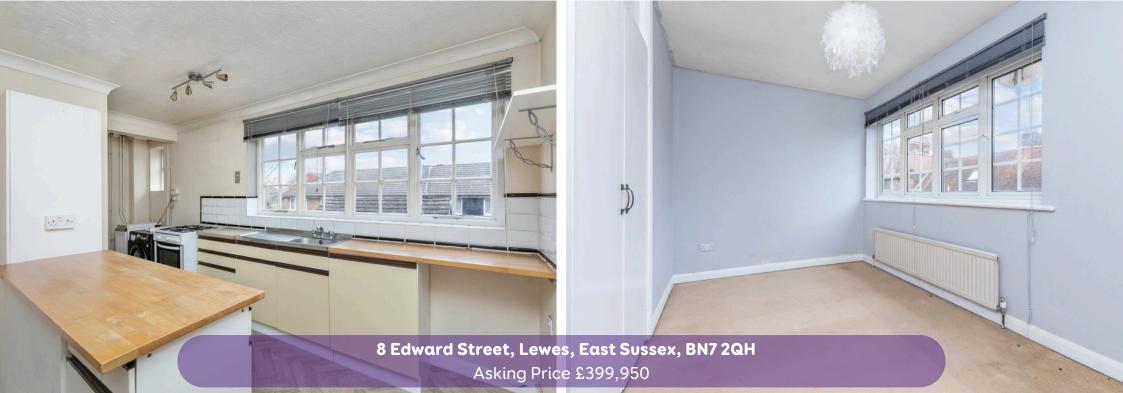

## **The Property**

Large entrance porch with UPVC door to entrance hall. Downstairs cloakroom with low-level WC, wash hand basin and further deep under stairs storage cupboard. Door to rear patio garden and door opening into ground floor bedroom with window overlooking the rear patio. Stairs to First floor and door to open plan living room and kitchen. Living area and kitchen fitted with a range of units with the worksurface extending to include stainless steel sink. Large window to the front and ample storage units, gas cooker, washing machine and floor mounted gas fired boiler. Part tiled walls and space for fridge. Stairs to second floor landing with cupboard, shelving and window to the rear. The bathroom is fitted with a suite comprising of a panelled bath with shower over, part tiled walls, wash hand basin with cupboard below and low-level WC. Bedroom two has a door to the veranda and window to the front and fitted wardrobes with sliding doors. On the landing is an airing cupboard with a hot water tank. Bedroom one has fitted wardrobes with hanging rail and further deep storage cupboards, window overlooks the communal paved garden area which gives private access to West Street. The paved area immediately outside the back door has just enough room for a small table and chairs.