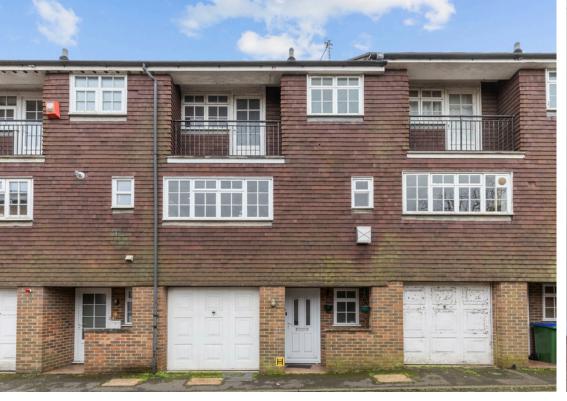

## 8 Edward Street, Lewes, East Sussex, BN7 2QH

Three bedroom town house perfectly located in a quiet in cul de sac in the centre of Lewes. Arranged over three storeys the property offers 3 bedrooms, open living space and a Small patio garden with rear access to the town centre.

## **The Property**

Large entrance porch with UPVC door to entrance hall. Downstairs cloakroom with low-level WC, wash hand basin and further deep under stairs storage cupboard. Door to rear patio garden and door opening into ground floor bedroom with window overlooking the rear patio. Stairs to First floor and door to open plan living room and kitchen. Living area and kitchen fitted with a range of units with the worksurface extending to include stainless steel sink. Large window to the front and ample storage units, gas cooker, washing machine and floor mounted gas fired boiler. Part tiled walls and space for fridge. Stairs to second floor landing with cupboard, shelving and window to the rear. The bathroom is fitted with a suite comprising of a panelled bath with shower over, part tiled walls, wash hand basin with cupboard below and low-level WC. Bedroom two has a door to the veranda and window to the front and fitted wardrobes with sliding doors. On the landing is an airing cupboard with a hot water tank. Bedroom one has fitted wardrobes with hanging rail and further deep storage cupboards, window overlooks the communal paved garden area which gives private access to West Street. The paved area immediately outside the back door has just enough room for a small table and chairs.