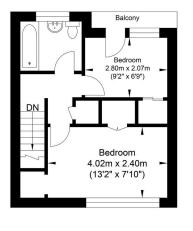

## **Edward Street, Lewes**

Ground Floor Approximate Floor Area 359.29 sq ft (33.38 sq m) First Floor Approximate Floor Area 359.40 sq ft (33.39 sq m) Second Floor Approximate Floor Area 252.19 sq ft (23.43 sq m)

Approximate Gross Internal Area = 90.20 sq m / 970.90 sq ft Illustration for identification purposes only, measurements are approximate, not to scale.

Material Information
Tenure - Freehold
EPC - D
Council Tax Band - C

### **The Property**

Large entrance porch with UPVC door to entrance hall. Downstairs cloakroom with low-level WC, wash hand basin and further deep under stairs storage cupboard. Door to rear patio garden and door opening into ground floor bedroom with window overlooking the rear patio. Stairs to First floor and door to open plan living room and kitchen. Living area and kitchen fitted with a range of units with the worksurface extending to include stainless steel sink. Large window to the front and ample storage units, gas cooker, washing machine and floor mounted gas fired boiler. Part tiled walls and space for fridge. Stairs to second floor landing with cupboard, shelving and window to the rear. The bathroom is fitted with a suite comprising of a panelled bath with shower over, part tiled walls, wash hand basin with cupboard below and low-level WC. Bedroom two has a door to the veranda and window to the front and fitted wardrobes with sliding doors. On the landing is an airing cupboard with a hot water tank. Bedroom one has fitted wardrobes with hanging rail and further deep storage cupboards, window overlooks the communal paved garden area which gives private access to West Street. The paved area immediately outside the back door has just enough room for a small table and chairs.