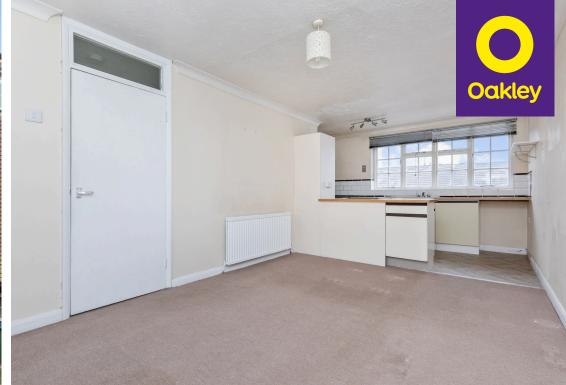

### **The Property**

Large entrance porch with UPVC door to entrance hall. Downstairs cloakroom with low-level WC, wash hand basin and further deep under stairs storage cupboard. Door to rear patio garden and door opening into ground floor bedroom with window overlooking the rear patio. Stairs to First floor and door to open plan living room and kitchen. Living area and kitchen fitted with a range of units with the worksurface extending to include stainless steel sink. Large window to the front and ample storage units, gas cooker, washing machine and floor mounted gas fired boiler. Part tiled walls and space for fridge. Stairs to second floor landing with cupboard, shelving and window to the rear. The bathroom is fitted with a suite comprising of a panelled bath with shower over, part tiled walls, wash hand basin with cupboard below and low-level WC. Bedroom two has a door to the veranda and window to the front and fitted wardrobes with sliding doors. On the landing is an airing cupboard with a hot water tank. Bedroom one has fitted wardrobes with hanging rail and further deep storage cupboards, window overlooks the communal paved garden area which gives private access to West Street. The paved area immediately outside the back door has just enough room for a small table and chairs.