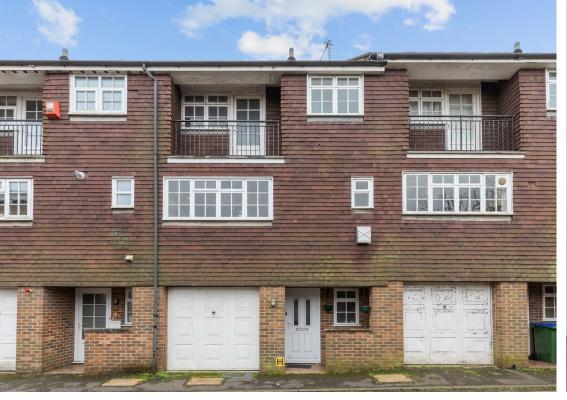

#### 8 Edward Street, Lewes, East Sussex, BN7 2QH

Three bedroom town house perfectly located in a quiet in cul de sac in the centre of Lewes. Arranged over three storeys the property offers 3 bedrooms, open living space and a Small patio garden with rear access to the town centre.

### **The Property**

Large entrance porch with UPVC door to entrance hall. Downstairs cloakroom with low-level WC, wash hand basin and further deep under stairs storage cupboard. Door to rear patio garden and door opening into ground floor bedroom with window overlooking the rear patio. Stairs to First floor and door to open plan living room and kitchen. Living area and kitchen fitted with a range of units with the worksurface extending to include stainless steel sink. Large window to the front and ample storage units, gas cooker, washing machine and floor mounted gas fired boiler. Part tiled walls and space for fridge. Stairs to second floor landing with cupboard, shelving and window to the rear. The bathroom is fitted with a suite comprising of a panelled bath with shower over, part tiled walls, wash hand basin with cupboard below and low-level WC. Bedroom two has a door to the veranda and window to the front and fitted wardrobes with sliding doors. On the landing is an airing cupboard with a hot water tank. Bedroom one has fitted wardrobes with hanging rail and further deep storage cupboards, window overlooks the communal paved garden area which gives private access to West Street. The paved area immediately outside the back door has just enough room for a small table and chairs.