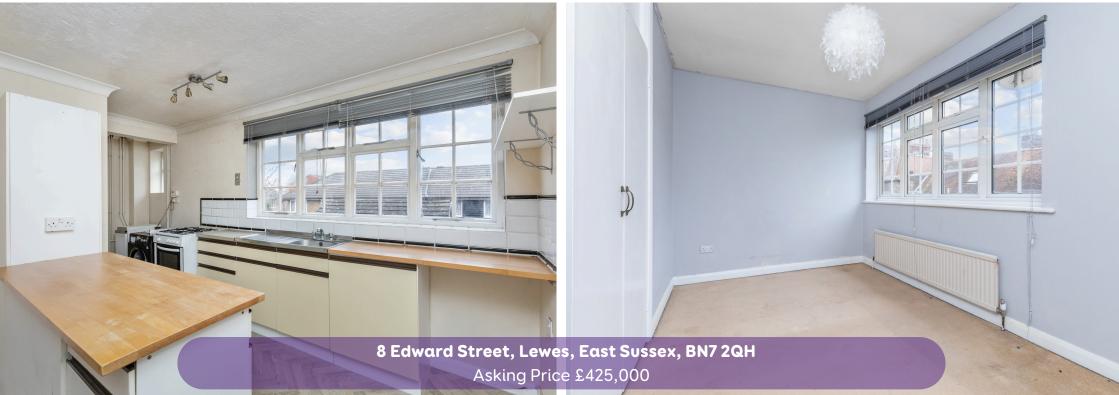

#### 8 Edward Street, Lewes, East Sussex, BN7 2QH

Three bedroom town house perfectly located in a quiet in cul de sac in the centre of Lewes. Arranged over three storeys the property offers 3 bedrooms, open living space and a Small patio garden with rear access to the town centre.

### **The Property**

Large entrance porch with UPVC door to entrance hall. Downstairs cloakroom with low-level WC, wash hand basin and further deep under stairs storage cupboard. Door to rear patio garden and door opening into ground floor bedroom with window overlooking the rear patio. Stairs to First floor and door to open plan living room and kitchen. Living area and kitchen fitted with a range of units with the worksurface extending to include stainless steel sink. Large window to the front and ample storage units, gas cooker, washing machine and floor mounted gas fired boiler. Part tiled walls and space for fridge. Stairs to second floor landing with cupboard, shelving and window to the rear. The bathroom is fitted with a suite comprising of a panelled bath with shower over, part tiled walls, wash hand basin with cupboard below and low-level WC. Bedroom two has a door to the veranda and window to the front and fitted wardrobes with sliding doors. On the landing is an airing cupboard with a hot water tank. Bedroom one has fitted wardrobes with hanging rail and further deep storage cupboards, window overlooks the communal paved garden area which gives private access to West Street. The paved area immediately outside the back door has just enough room for a small table and chairs.