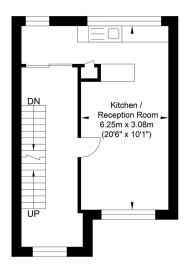

## **Edward Street, Lewes**

Ground Floor Approximate Floor Area 359.29 sq ft (33.38 sq m) First Floor Approximate Floor Area 359.40 sq ft (33.39 sq m) Second Floor Approximate Floor Area 252.19 sq ft (23.43 sq m)

Approximate Gross Internal Area = 90.20 sq m / 970.90 sq ft Illustration for identification purposes only, measurements are approximate, not to scale.

Material Information
Tenure - Freehold
EPC - D
Council Tax Band - C

### **The Property**

Large entrance porch with UPVC door to entrance hall. Downstairs cloakroom with low-level WC, wash hand basin and further deep under stairs storage cupboard. Door to rear patio garden and door opening into ground floor bedroom with window overlooking the rear patio. Stairs to First floor and door to open plan living room and kitchen. Living area and kitchen fitted with a range of units with the worksurface extending to include stainless steel sink. Large window to the front and ample storage units, gas cooker, washing machine and floor mounted gas fired boiler. Part tiled walls and space for fridge. Stairs to second floor landing with cupboard, shelving and window to the rear. The bathroom is fitted with a suite comprising of a panelled bath with shower over, part tiled walls, wash hand basin with cupboard below and low-level WC. Bedroom two has a door to the veranda and window to the front and fitted wardrobes with sliding doors. On the landing is an airing cupboard with a hot water tank. Bedroom one has fitted wardrobes with hanging rail and further deep storage cupboards, window overlooks the communal paved garden area which gives private access to West Street. The paved area immediately outside the back door has just enough room for a small table and chairs.