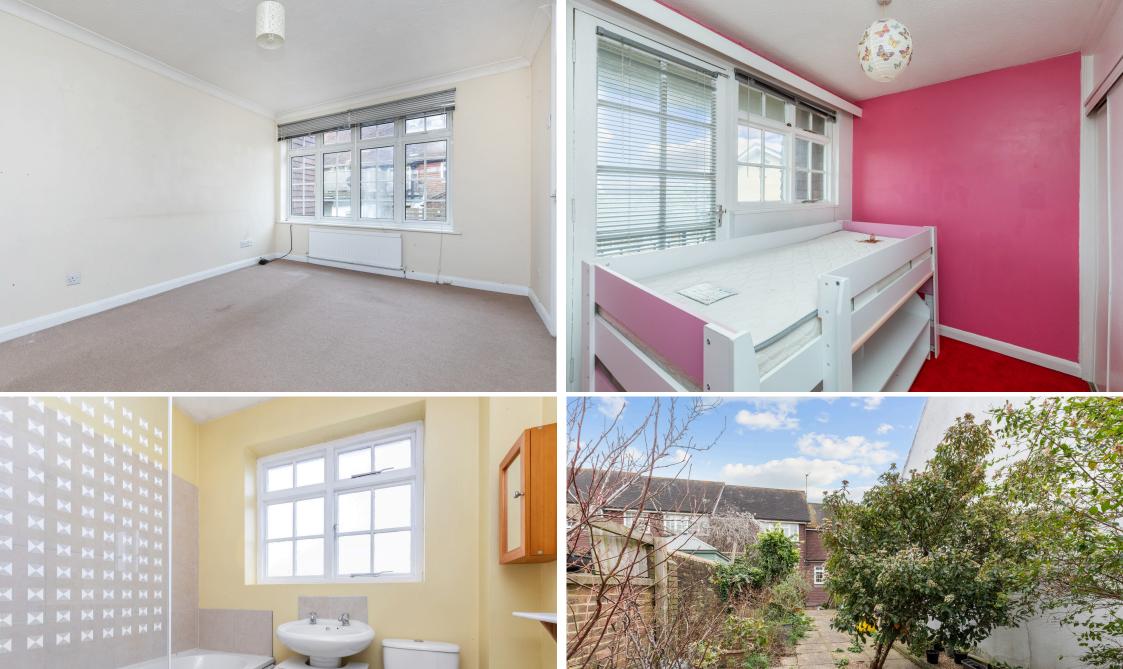

### **The Property**

Large entrance porch with UPVC door to entrance hall. Downstairs cloakroom with low-level WC, wash hand basin and further deep under stairs storage cupboard. Door to rear patio garden and door opening into ground floor bedroom with window overlooking the rear patio. Stairs to First floor and door to open plan living room and kitchen. Living area and kitchen fitted with a range of units with the worksurface extending to include stainless steel sink. Large window to the front and ample storage units, gas cooker, washing machine and floor mounted gas fired boiler. Part tiled walls and space for fridge. Stairs to second floor landing with cupboard, shelving and window to the rear. The bathroom is fitted with a suite comprising of a panelled bath with shower over, part tiled walls, wash hand basin with cupboard below and low-level WC. Bedroom two has a door to the veranda and window to the front and fitted wardrobes with sliding doors. On the landing is an airing cupboard with a hot water tank. Bedroom one has fitted wardrobes with hanging rail and further deep storage cupboards, window overlooks the communal paved garden area which gives private access to West Street. The paved area immediately outside the back door has just enough room for a small table and chairs.