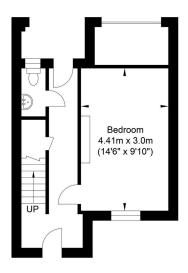

## **Edward Street, Lewes**

Ground Floor Approximate Floor Area 359.29 sq ft (33.38 sq m) First Floor Approximate Floor Area 359.40 sq ft (33.39 sq m) Second Floor Approximate Floor Area 252.19 sq ft (23.43 sq m)

Approximate Gross Internal Area = 90.20 sq m / 970.90 sq ft Illustration for identification purposes only, measurements are approximate, not to scale.

Material Information
Tenure - Freehold
EPC - D
Council Tax Band - C

### **The Property**

Large entrance porch with UPVC door to entrance hall. Downstairs cloakroom with low-level WC, wash hand basin and further deep under stairs storage cupboard. Door to rear patio garden and door opening into ground floor bedroom with window overlooking the rear patio. Stairs to First floor and door to open plan living room and kitchen. Living area and kitchen fitted with a range of units with the worksurface extending to include stainless steel sink. Large window to the front and ample storage units, gas cooker, washing machine and floor mounted gas fired boiler. Part tiled walls and space for fridge. Stairs to second floor landing with cupboard, shelving and window to the rear. The bathroom is fitted with a suite comprising of a panelled bath with shower over, part tiled walls, wash hand basin with cupboard below and low-level WC. Bedroom two has a door to the veranda and window to the front and fitted wardrobes with sliding doors. On the landing is an airing cupboard with a hot water tank. Bedroom one has fitted wardrobes with hanging rail and further deep storage cupboards, window overlooks the communal paved garden area which gives private access to West Street. The paved area immediately outside the back door has just enough room for a small table and chairs.