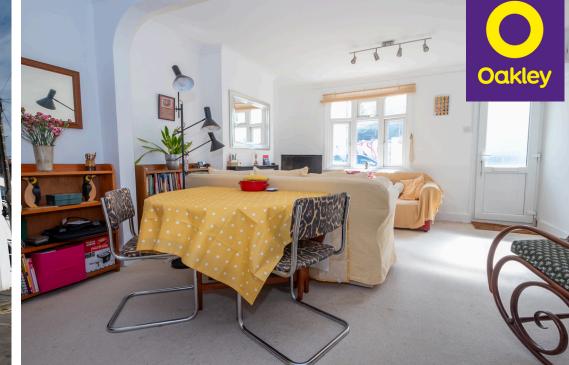

On the ground floor, you'll find a 16' lounge dining room, providing ample space for relaxation and entertainment. The semi-open plan kitchen situated behind the dining area offers a convenient layout and overlooks the rear garden.