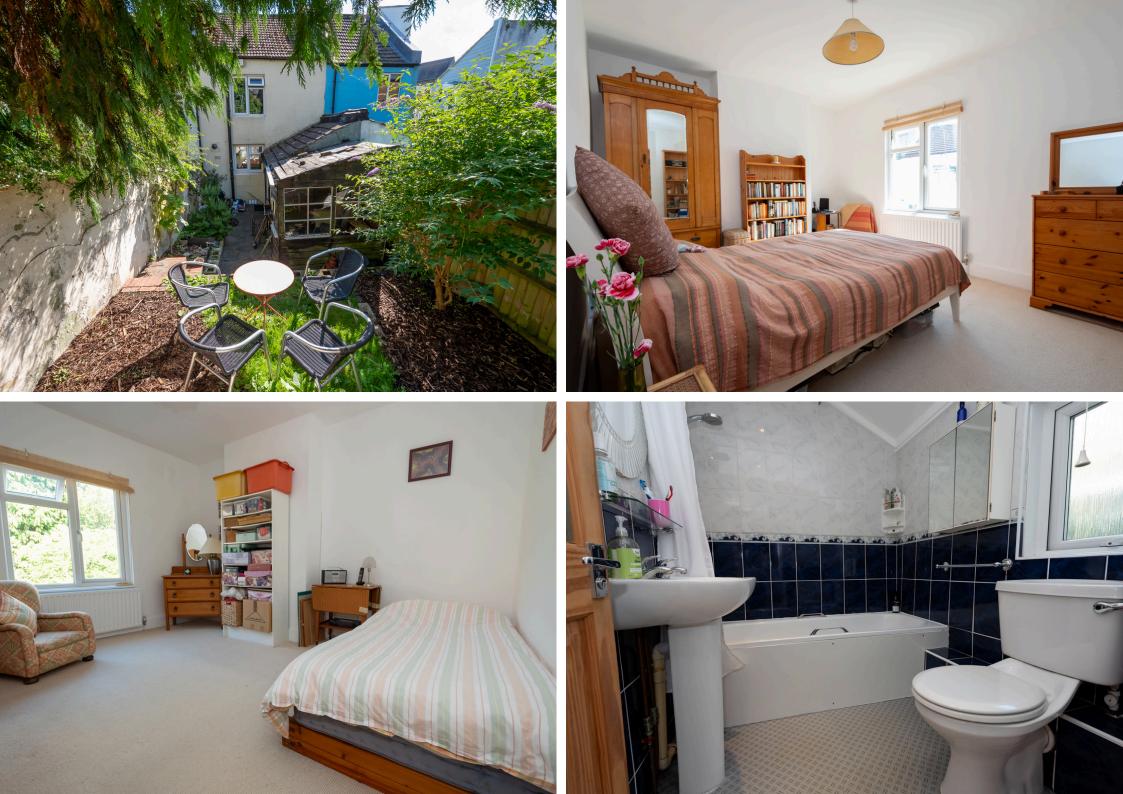

The bathroom features a white suite, providing a good space to unwind after a long day. Moving upstairs, the first floor grants access to two generously sized double bedrooms, ensuring plenty of space for restful nights. The landing also leads to the loft space, offering storage or potential conversion, subject to permissions. The rear garden has raised beds and a seating area, providing an oasis of tranquillity in the heart of Brighton. It's an ideal space for al fresco dining, gardening enthusiasts, or simply to relax and enjoy the fresh air.