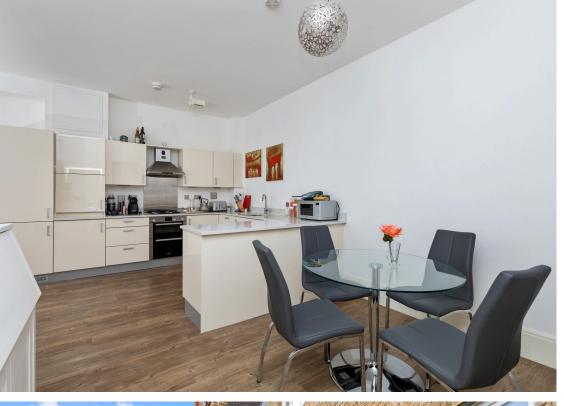

Step inside and be greeted by the spacious hallway that leads on to an open plan lounge kitchen diner. The natural within the room, creates an inviting atmosphere for entertaining guests or simply enjoying a relaxing evening. The kitchen area boasts modern fittings and ample storage, perfect for culinary enthusiasts.