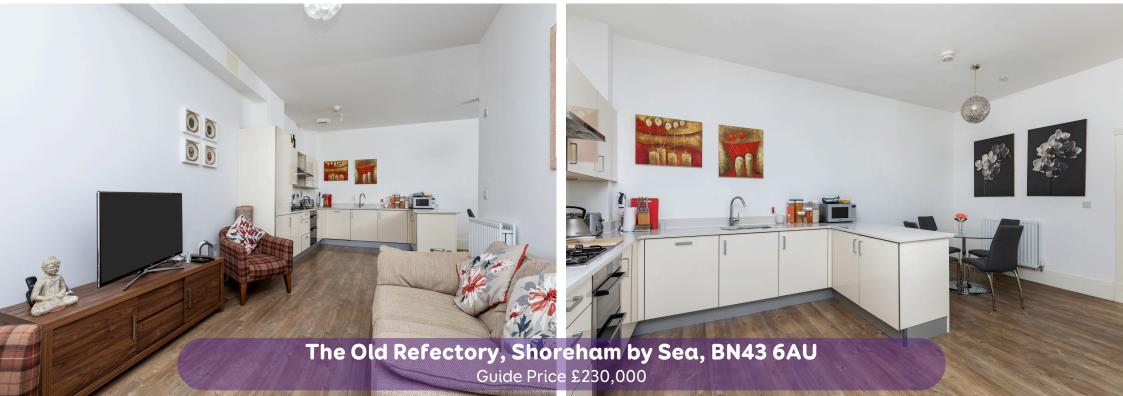

# The Old Refectory, Shoreham by Sea, BN43 6AU

Step inside and be greeted by the spacious hallway that leads on to an open plan lounge kitchen diner. The natural within the room, creates an inviting atmosphere for entertaining guests or simply enjoying a relaxing evening. The kitchen area boasts modern fittings and ample storage, perfect for culinary enthusiasts.