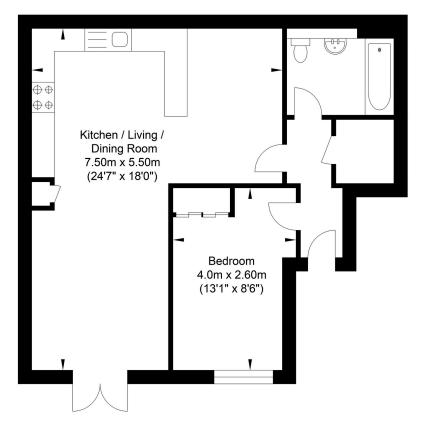

## Southlands Way, Shoreham-by-Sea

Ground Floor Approximate Floor Area 556.81 sq ft (51.73 sq m)

Approximate Gross Internal Area = 51.73 sq m / 556.81 sq ft Illustration for identification purposes only, measurements are approximate, not to scale.