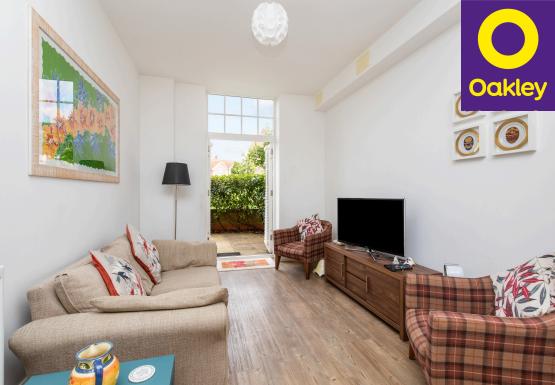

Step inside and be greeted by the spacious hallway that leads on to an open plan lounge kitchen diner. The natural within the room, creates an inviting atmosphere for entertaining guests or simply enjoying a relaxing evening. The kitchen area boasts modern fittings and ample storage, perfect for culinary enthusiasts.

The modern fitted bathroom comes with contemporary fixtures and stylish finishes. A place to unwind and rejuvenate, the bathroom offers convenience and comfort.

The communal patio, accessed directly from the lounge, provides an outdoor space ideal for enjoying leisurely moments or entertaining loved ones. Imagine sipping your morning coffee surrounded by a serene atmosphere that looks out on to the communal gardens of the development.