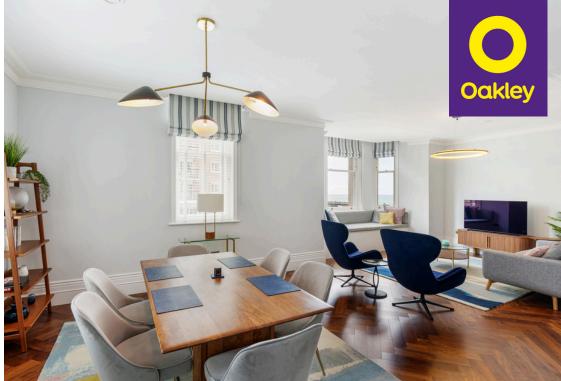

The lavish and spacious reception room offers the perfect setting for relaxation and entertainment, allowing you to unwind while enjoying the views of the sea. The underfloor heating system ensures warmth throughout the apartment, making it cosy and comfortable even during the colder months. Additionally, the property features an innovative MVHR ventilation system, delivering fresh air while effectively maintaining the interior climate.