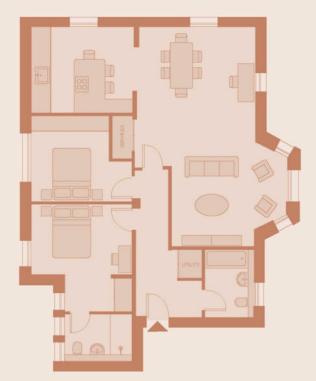

As you step inside, you are greeted by a sense of grandeur, with the Grade II listed building exuding elegance and sophistication. The apartment spans an impressive measurement of 1152 sqft, providing ample space for comfortable living.

1.10

| ROOM DIMENSIONS | FEET         | METRES    |
|-----------------|--------------|-----------|
| Living Area     | 29'2 x 28'10 | 8.9 x 8.8 |
| Bedroom 1       | 13'9 x 13'1  | 4.2 x 4.0 |
| En-Suite        | 8'10 x 6'3   | 2.7 x 1.9 |
| Bedroom 2       | 13'1 x 11'6  | 4.0 x 3.5 |
| Bathroom        | 8'2 x 6'7    | 2.5 x 2.0 |
| TOTAL           | 1152ft²      | 107m²     |