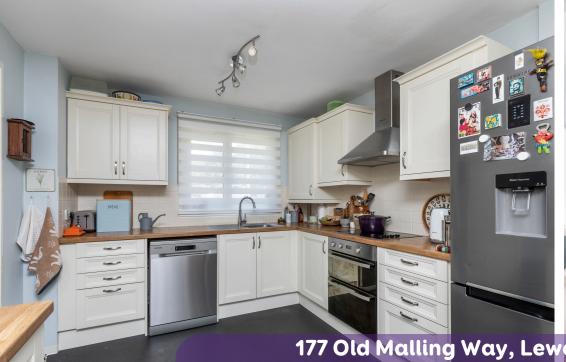

## **The Property**

This property has been improved and is exceptionally well presented and has a refitted kitchen/dining room, bathroom, gas central heating and double glazing. Upon entering the Front door you walk into the entrance porch with tiled flooring, fitted with a range of units with shelving and cupboard and space and plumbing for washing machine, door to entrance hall with stair rising to the first floor. The Lounge is a bright double aspect room with windows to the front and rear garden and engineered oak flooring. The kitchen/dining room again is a double aspect room fitted with an excellent range of units with a worksurface extending to include a stainless steel sink unit with mixer taps, Inset Hotpoint electric hob, oven and extractor hood above, cupboard housing Worcester Combi boiler, space for dining table and chairs and door back garden. There are ample storage cupboards and a deep walk-in storage cupboard. On the first floor with large hatch access to the loft space with pull down ladder, bedroom one has a large window overlooking the garden and a full wall of fitted wardrobe, bedroom two has a feature wall and window to the rear and bedroom three has a window front and a built in deep cupboard. The Bathroom is fitted with a contemporary style suite with fully tiled walls and feature mosaic, Shower over bath, wash handbasin with vanity unit and concealed WC, heated towel rail.