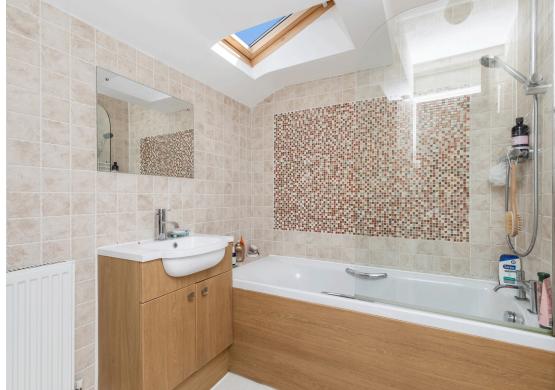

## **The Property**

This property has been improved and is exceptionally well presented and has a refitted kitchen/dining room, bathroom, gas central heating and double glazing. Upon entering the Front door you walk into the entrance porch with tiled flooring, fitted with a range of units with shelving and cupboard and space and plumbing for washing machine, door to entrance hall with stair rising to the first floor. The Lounge is a bright double aspect room with windows to the front and rear garden and engineered oak flooring. The kitchen/dining room again is a double aspect room fitted with an excellent range of units with a worksurface extending to include a stainless steel sink unit with mixer taps, Inset Hotpoint electric hob, oven and extractor hood above, cupboard housing Worcester Combi boiler, space for dining table and chairs and door back garden. There are ample storage cupboards and a deep walk-in storage cupboard. On the first floor with large hatch access to the loft space with pull down ladder, bedroom one has a large window overlooking the garden and a full wall of fitted wardrobe, bedroom two has a feature wall and window to the rear and bedroom three has a window front and a built in deep cupboard. The Bathroom is fitted with a contemporary style suite with fully tiled walls and feature mosaic, Shower over bath, wash handbasin with vanity unit and concealed WC, heated towel rail.