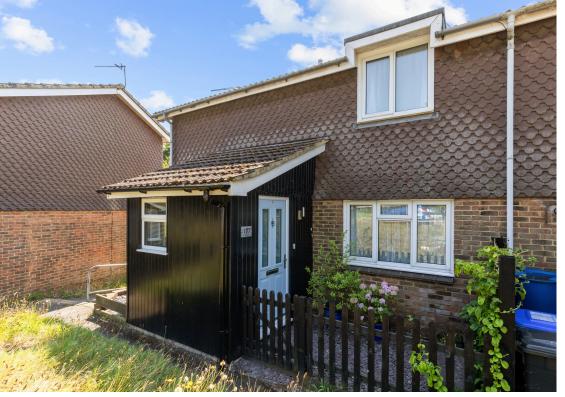

## Old Malling Way, Lewes, East Sussex, BN7 2EF

A three bedroom end of terraced house located in the popular residential area of Malling in Lewes.

Outside the rear garden enjoys a good degree of seclusion with a large cherry tree and feature raised shrub and flowerbeds, garden shed, brick pathway, large patio and side access gate. There is an area of lawn too. To the front is a small garden with wooden gate and picket fence.