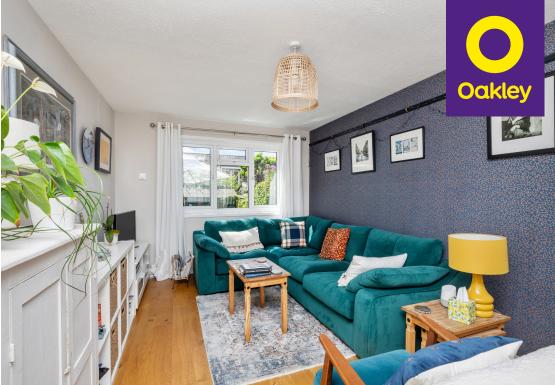

## **The Property**

This property has been improved and is exceptionally well presented and has a refitted kitchen/dining room, bathroom, gas central heating and double glazing. Upon entering the Front door you walk into the entrance porch with tiled flooring, fitted with a range of units with shelving and cupboard and space and plumbing for washing machine, door to entrance hall with stair rising to the first floor. The Lounge is a bright double aspect room with windows to the front and rear garden and engineered oak flooring. The kitchen/dining room again is a double aspect room fitted with an excellent range of units with a worksurface extending to include a stainless steel sink unit with mixer taps, Inset Hotpoint electric hob, oven and extractor hood above, cupboard housing Worcester Combi boiler, space for dining table and chairs and door back garden. There are ample storage cupboards and a deep walk-in storage cupboard. On the first floor with large hatch access to the loft space with pull down ladder, bedroom one has a large window overlooking the garden and a full wall of fitted wardrobe, bedroom two has a feature wall and window to the rear and bedroom three has a window front and a built in deep cupboard. The Bathroom is fitted with a contemporary style suite with fully tiled walls and feature mosaic, Shower over bath, wash handbasin with vanity unit and concealed WC, heated towel rail.