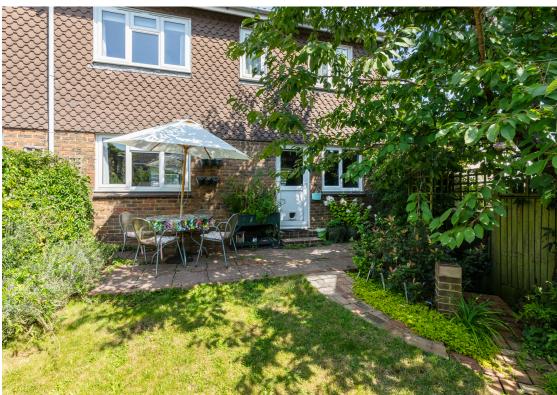

Outside the rear garden enjoys a good degree of seclusion with a large cherry tree and feature raised shrub and flowerbeds, garden shed, brick pathway, large patio and side access gate. There is an area of lawn too. To the front is a small garden with wooden gate and picket fence.