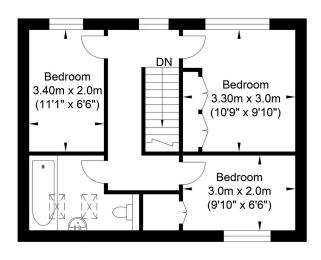

## **Old Malling Way, Lewes**

Ground Floor Approximate Floor Area 458.65 sq ft (42.61 sq m) First Floor Approximate Floor Area 408.92 sq ft (37.99 sq m)

Approximate Gross Internal Area = 80.60 sq m / 867.57 sq ft Illustration for identification purposes only, measurements are approximate, not to scale.

Approximate Gross Internal Area = 2342 sq ft / 217.6 sq m

Please note:
These details have been produced in good faith and are believed to be accurate based upon the information supplied but they are not intended to form part of a contract. All statements contained in these particulars as to this property are made without responsibility on the part of Oakley, the vendors or lessors and are NOT to be relied on as statements or representations of fact. Any intending purchasers must satisfy themselves by inspection or otherwise as to the correctness of each of the statements contained in these particulars. The vendors, Oakley and any person who work in their employment do not have any authority to make or give any representation or warranty. The floor plan is for illustrative purposes only and the accuracy cannot be relied upon or guaranteed and no responsibility is taken for an error, omission or mis-statement. The total floor