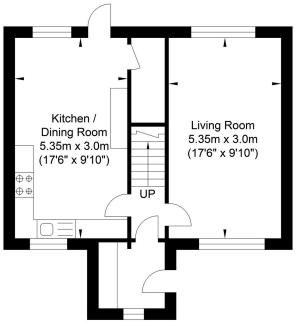

## **Old Malling Way, Lewes**

Ground Floor Approximate Floor Area 458.65 sq ft (42.61 sq m) First Floor Approximate Floor Area 408.92 sq ft (37.99 sq m)

Approximate Gross Internal Area = 80.60 sq m / 867.57 sq ft Illustration for identification purposes only, measurements are approximate, not to scale.

Approximate Gross Internal Area = 2342 sq ft / 217.6 sq m

Please note:
These details have been produced in good faith and are believed to be accurate based upon the information supplied but they are not intended to form part of a contract. All statements contained in these particulars as to this property are made without responsibility on the part of Oakley, the vendors or lessors and are NOT to be relied on as statements or representations of fact. Any intending purchasers must satisfy themselves by inspection or otherwise as to the correctness of each of the statements contained in these particulars. The vendors, Oakley and any person who work in their employment do not have any authority to make or give any representation or warranty. The floor plan is for illustrative purposes only and the accuracy cannot be relied upon or guaranteed and no responsibility is taken for an error, omission or mis-statement. The total floor