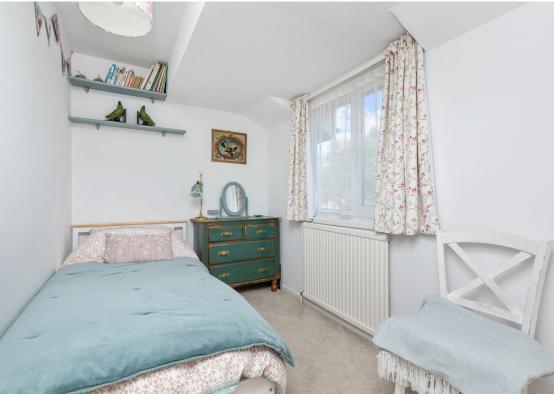

## **The Property**

This property has been improved and is exceptionally well presented and has a refitted kitchen/dining room, bathroom, gas central heating and double glazing. Upon entering the Front door you walk into the entrance porch with tiled flooring, fitted with a range of units with shelving and cupboard and space and plumbing for washing machine, door to entrance hall with stair rising to the first floor. The Lounge is a bright double aspect room with windows to the front and rear garden and engineered oak flooring. The kitchen/dining room again is a double aspect room fitted with an excellent range of units with a worksurface extending to include a stainless steel sink unit with mixer taps, Inset Hotpoint electric hob, oven and extractor hood above, cupboard housing Worcester Combi boiler, space for dining table and chairs and door back garden. There are ample storage cupboards and a deep walk-in storage cupboard. On the first floor with large hatch access to the loft space with pull down ladder, bedroom one has a large window overlooking the garden and a full wall of fitted wardrobe, bedroom two has a feature wall and window to the rear and bedroom three has a window front and a built in deep cupboard. The Bathroom is fitted with a contemporary style suite with fully tiled walls and feature mosaic, Shower over bath, wash handbasin with vanity unit and concealed WC, heated towel rail.