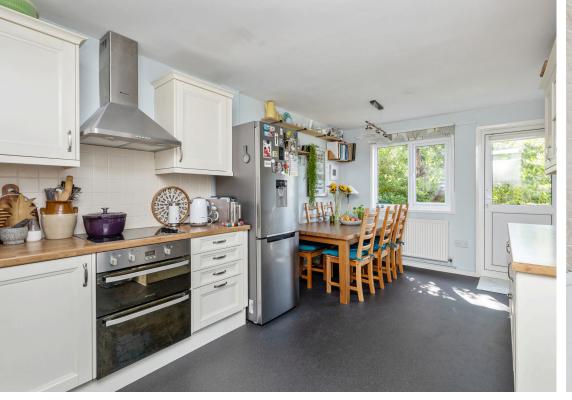

## **The Property**

This property has been improved and is exceptionally well presented and has a refitted kitchen/dining room, bathroom, gas central heating and double glazing. Upon entering the Front door you walk into the entrance porch with tiled flooring, fitted with a range of units with shelving and cupboard and space and plumbing for washing machine, door to entrance hall with stair rising to the first floor. The Lounge is a bright double aspect room with windows to the front and rear garden and engineered oak flooring. The kitchen/dining room again is a double aspect room fitted with an excellent range of units with a worksurface extending to include a stainless steel sink unit with mixer taps, Inset Hotpoint electric hob, oven and extractor hood above, cupboard housing Worcester Combi boiler, space for dining table and chairs and door back garden. There are ample storage cupboards and a deep walk-in storage cupboard. On the first floor with large hatch access to the loft space with pull down ladder, bedroom one has a large window overlooking the garden and a full wall of fitted wardrobe, bedroom two has a feature wall and window to the rear and bedroom three has a window front and a built in deep cupboard. The Bathroom is fitted with a contemporary style suite with fully tiled walls and feature mosaic, Shower over bath, wash handbasin with vanity unit and concealed WC, heated towel rail.