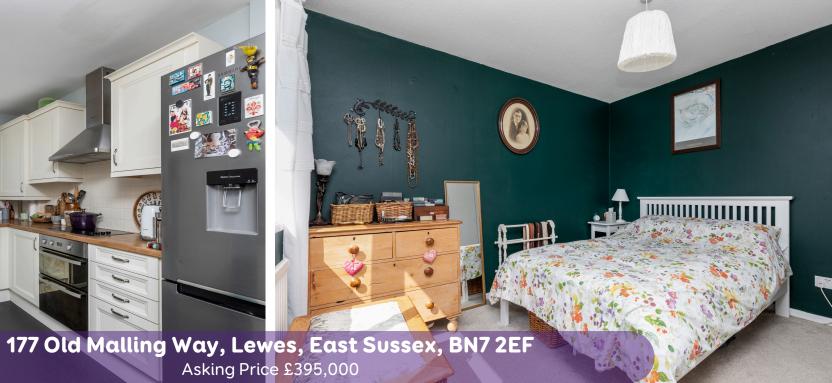

## **The Property**

This property has been improved and is exceptionally well presented and has a refitted kitchen/dining room, bathroom, gas central heating and double glazing. Upon entering the Front door you walk into the entrance porch with tiled flooring, fitted with a range of units with shelving and cupboard and space and plumbing for washing machine, door to entrance hall with stair rising to the first floor. The Lounge is a bright double aspect room with windows to the front and rear garden and engineered oak flooring. The kitchen/dining room again is a double aspect room fitted with an excellent range of units with a worksurface extending to include a stainless steel sink unit with mixer taps, Inset Hotpoint electric hob, oven and extractor hood above, cupboard housing Worcester Combi boiler, space for dining table and chairs and door back garden. There are ample storage cupboards and a deep walk-in storage cupboard. On the first floor with large hatch access to the loft space with pull down ladder, bedroom one has a large window overlooking the garden and a full wall of fitted wardrobe, bedroom two has a feature wall and window to the rear and bedroom three has a window front and a built in deep cupboard. The Bathroom is fitted with a contemporary style suite with fully tiled walls and feature mosaic, Shower over bath, wash handbasin with vanity unit and concealed WC, heated towel rail.