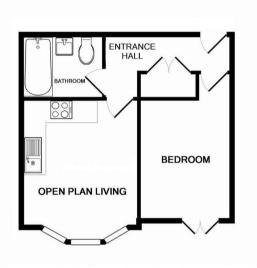

Internal Measurement 344 Sqft / 32 Sqm

Perfectly Located Close To Brighton

### Floor Plan

Whilst every attempt has been made to ensure the accuracy of the floor plan contained here, measurements of doors, windows, rooms and any other items are approximate and no responsibility is taken for any error, omission, or mis-statement. This plan is for illustrative purposes only and should be used as such by any prospective purchaser. The services, systems and appliances shown have not been tested and no guarantee as to their operability or efficiency can be given Made with Metropix ©2016