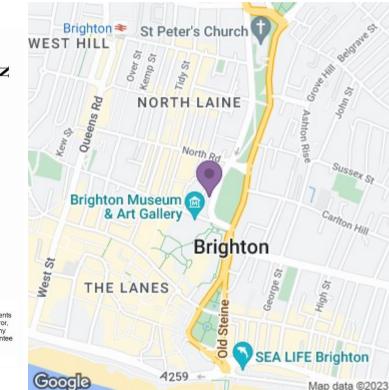

#### Location Map

## The Location

The North Laine is a unique and lively area personified by its bohemian atmosphere. Hundreds of independent shops sell goods and fashion items from around the world, ranging from bargain chic to sophisticated designer styles. It is the perfect place to relax and watch the world go by from one of the many stylish cafes or bars. Brighton also offers a wide choice of health and fitness clubs and dynamic activities. Meander down to the seafront and promenade, swim at the nearby Prince Regent Swimming Complex or sail from the exclusive Brighton Marina.