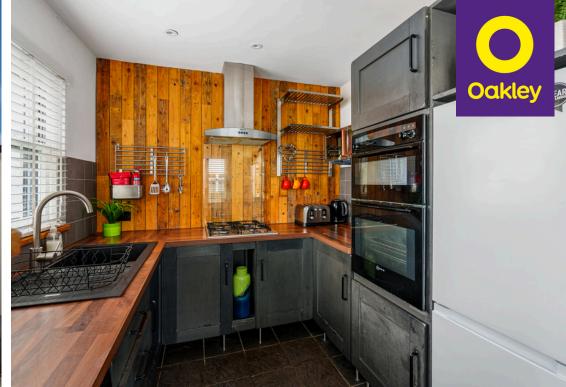

As you step into the house, you will be greeted by the tastefully decorated ground floor, offering a dual aspect kitchen with easy access to the patio and parking space, this well-appointed kitchen is perfect for both everyday meals and entertaining guests. The dual aspect lounge is a delightful space, complete with wood flooring and a beautiful feature fireplace, adding charm and elegance.