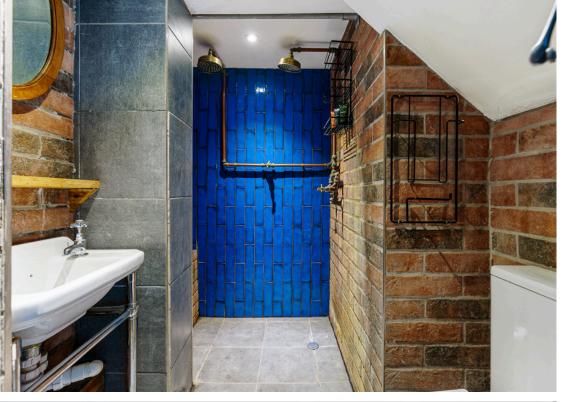

Ascend to the first floor and discover the remarkable main bedroom, offering a vaulted ceiling and exposed floorboards. The natural light streaming through the dual aspect windows creates an airy and inviting atmosphere, making this bedroom a lovely sanctuary. The first floor also features bedroom 3, ideal for children or guests, and a luxurious shower room with an oversized shower, vaulted ceiling, and skylight window.