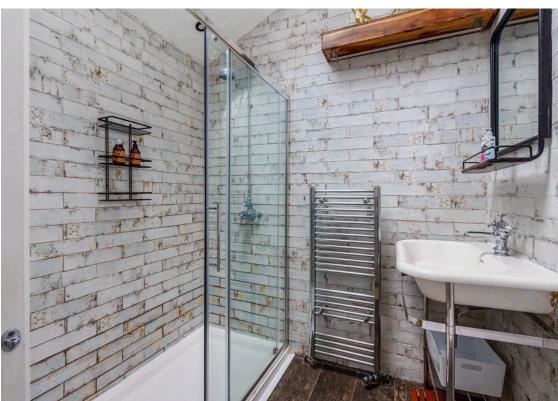

Ascend to the first floor and discover the remarkable main bedroom, offering a vaulted ceiling and exposed floorboards. The natural light streaming through the dual aspect windows creates an airy and inviting atmosphere, making this bedroom a lovely sanctuary. The first floor also features bedroom 3, ideal for children or guests, and a luxurious shower room with an oversized shower, vaulted ceiling, and skylight window.