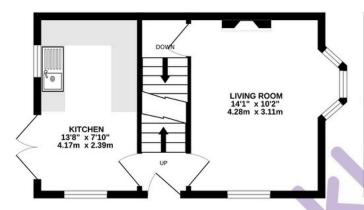

As you step into the house, you will be greeted by the tastefully decorated ground floor, offering a dual aspect kitchen with easy access to the patio and parking space, this well-appointed kitchen is perfect for both everyday meals and entertaining guests. The dual aspect lounge is a delightful space, complete with wood flooring and a beautiful feature fireplace, adding charm and elegance.

### **GROUND FLOOR**