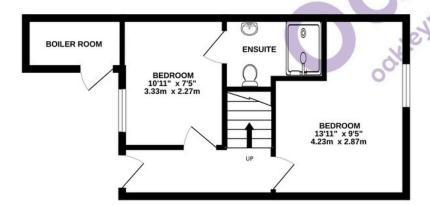

The lower floor of this splendid property offers even more possibilities, with a bedroom featuring a quirky wet room, perfect for a unique and refreshing bathing experience. An additional bedroom with a fully equipped kitchenette unit adds versatility to the lower floor, providing options for creating a separate unit or expanding your living space. This floor even has a separate street entrance, adding to the property's potential and flexibility.

### LOWER GROUND FLOOR

TOTAL FLOOR AREA: 893sq.ft. (83.0 sq.m.) approx. Made with Metropix ©2024