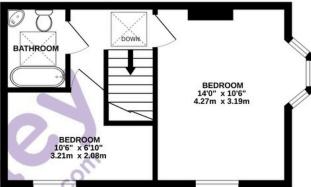

Ascend to the first floor and discover the remarkable main bedroom, offering a vaulted ceiling and exposed floorboards. The natural light streaming through the dual aspect windows creates an airy and inviting atmosphere, making this bedroom a lovely sanctuary. The first floor also features bedroom 3, ideal for children or guests, and a luxurious shower room with an oversized shower, vaulted ceiling, and skylight window.

### FIRST FLOOR