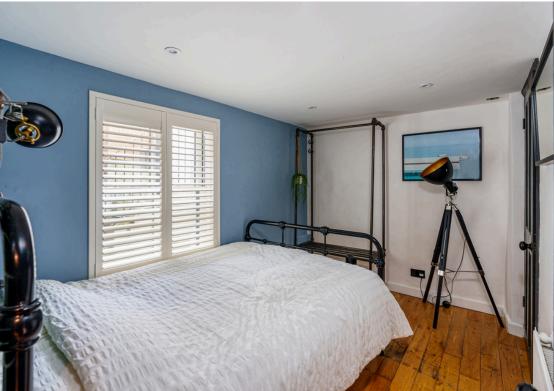

Ascend to the first floor and discover the remarkable main bedroom, offering a vaulted ceiling and exposed floorboards. The natural light streaming through the dual aspect windows creates an airy and inviting atmosphere, making this bedroom a lovely sanctuary. The first floor also features bedroom 3, ideal for children or guests, and a luxurious shower room with an oversized shower, vaulted ceiling, and skylight window.