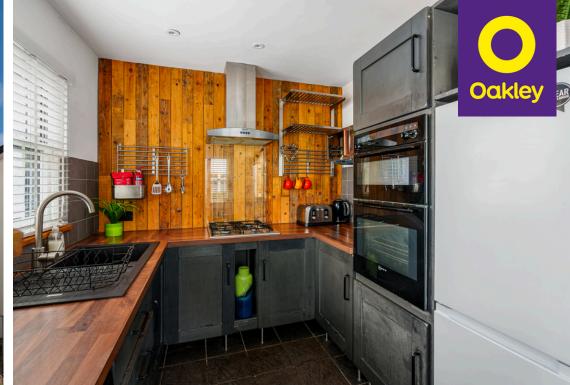

As you step into the house, you will be greeted by the tastefully decorated ground floor, offering a dual aspect kitchen with easy access to the patio and parking space, this well-appointed kitchen is perfect for both everyday meals and entertaining guests. The dual aspect lounge is a delightful space, complete with wood flooring and a beautiful feature fireplace, adding charm and elegance.