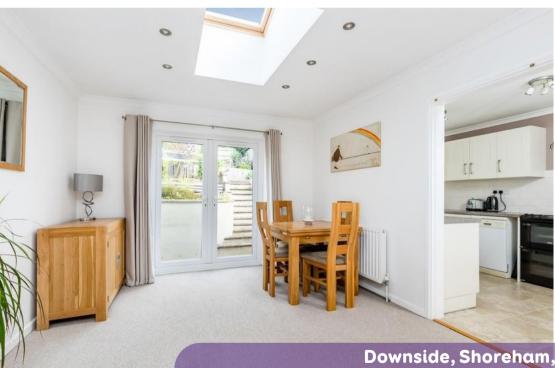

The extended kitchen breakfast room is an absolute delight for those passionate about cooking. With its ample space, modern appliances, and modern fittings. The breakfast area has a raised breakfast bar and offers a bright and welcoming atmosphere to enjoy your morning coffee in.