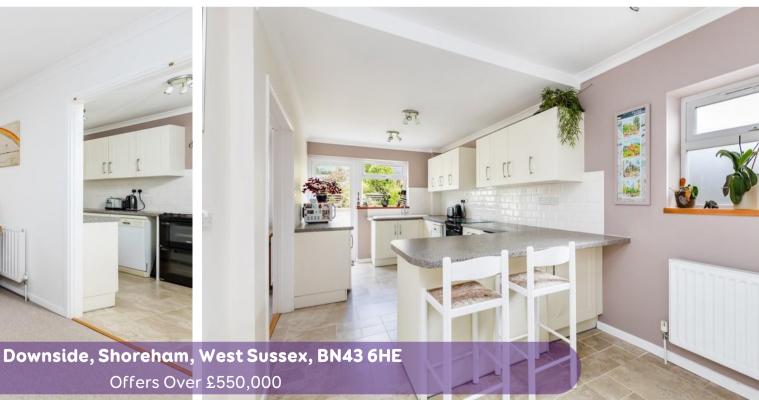

The extended kitchen breakfast room is an absolute delight for those passionate about cooking. With its ample space, modern appliances, and modern fittings. The breakfast area has a raised breakfast bar and offers a bright and welcoming atmosphere to enjoy your morning coffee in.