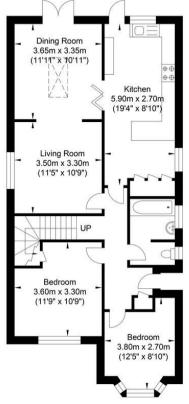

# **FLOORPLAN**

# Downside, Shoreham-by-Sea

Ground Floor Approximate Floor Area 831.51 sa ft (77.25 sq m)

First Floor Approximate Floor Area 295.25 sa ft (27.43 sq m)

Approximate Gross Internal Area = 104.68 sq m / 1126.76 sq ft Illustration for identification purposes only, measurements are approximate, not to scale.

On the ground floor, you'll discover a spacious living room, providing the perfect setting for relaxing and entertaining guests. The second reception room, also on this floor, can be used as a formal dining room or a comfortable family room - the choice is yours. With two bedrooms conveniently located on this level, it offers flexibility to use the rooms as a home office or extra guest bedrooms. One of the 2 bathrooms is located on the ground floor also.

The extended kitchen breakfast room is an absolute delight for those passionate about cooking. With its ample space, modern appliances, and modern fittings. The breakfast area has a raised breakfast bar and offers a bright and welcoming atmosphere to enjoy your morning coffee in.