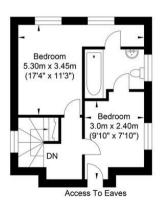

# **FLOORPLAN**

# Downside, Shoreham-by-Sea

Ground Floor Approximate Floor Area 831.51 sa ft (77.25 sq m)

First Floor Approximate Floor Area 295.25 sa ft (27.43 sq m)

Approximate Gross Internal Area = 104.68 sq m / 1126.76 sq ft Illustration for identification purposes only, measurements are approximate, not to scale.

Venture up the stairs to the first floor where there is a good-sized landing leading to two additional bedrooms. Each room is connected by a well-fitted Jack and Jill bathroom, which can be accessed from either bedroom.