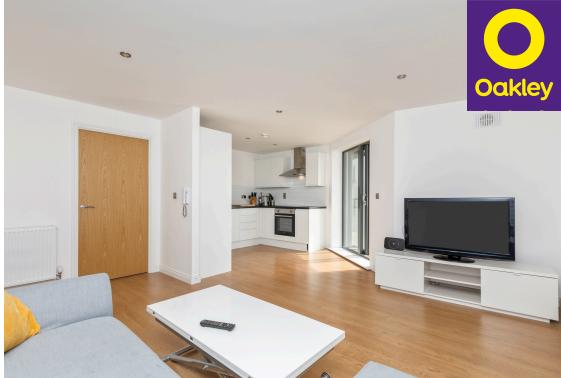

Situated on the 2nd floor which is accessed by communal staircase or lift, this well-presented apartment impresses right from the moment you step inside with a large entrance hallway. The modern open plan living space greets you with plenty of natural light pouring in through the large windows and space for a dining table for entertaining.

From the living space you can access the large south-facing balcony that offers lovely river views and onwards to Shoreham Beach. This is a great space for a morning coffee while enjoying the serenity of the water and the riverside activity. This outdoor space is also perfect for al fresco dining or simply unwinding with a book and taking in the surroundings.