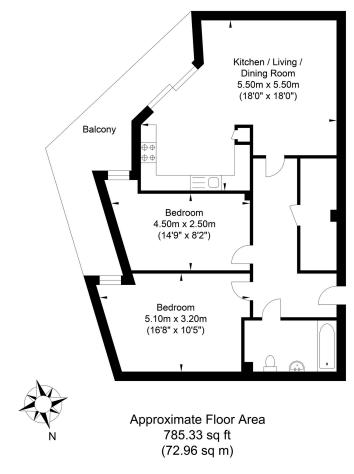

## **Brighton Road, Shoreham-by-Sea**

Approximate Gross Internal Area = 72.96 sq m / 785.33 sq ft Illustration for identification purposes only, measurements are approximate, not to scale.