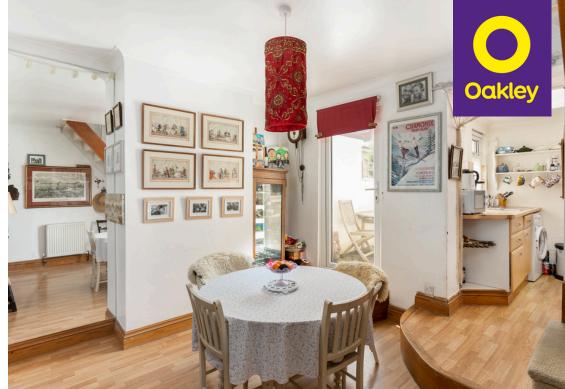

Adjacent to the living/dining room, you will discover a well-appointed kitchen. Its functional design ensures optimal use of space, allowing you to move effortlessly as you create delightful dishes for yourself and your guests.