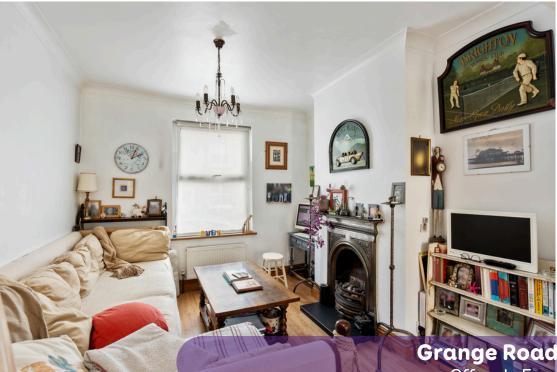

Upon entering this delightful residence, you will immediately be struck by its warm and inviting atmosphere. The double aspect living/dining room provides ample space for relaxation and entertaining, while also boasting an abundance of natural light that illuminates the entire area. It serves as the ideal space to create wonderful memories with your loved ones.

This residence effortlessly combines modern comfort with timeless elegance. The period fireplace in the living room serves as a focal point, creating a cosy and inviting atmosphere, especially during those colder winter months. It adds a touch of charm and nostalgia, enhancing the appeal and character of the entire property.