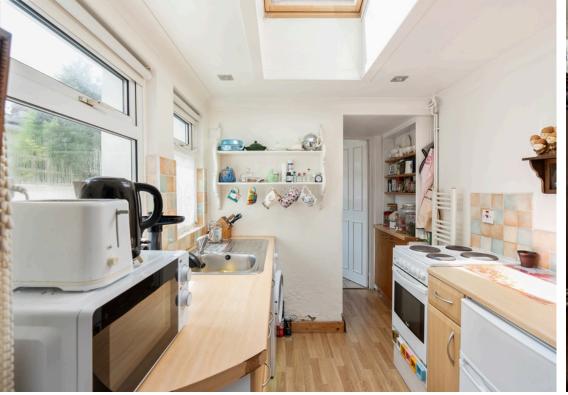

Adjacent to the living/dining room, you will discover a well-appointed kitchen. Its functional design ensures optimal use of space, allowing you to move effortlessly as you create delightful dishes for yourself and your guests.