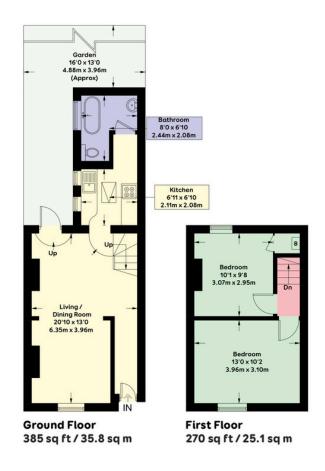

## Grange Road, Hove, BN3 5HU

Delightful house offers spacious living/dining room, kitchen, bathroom, two bedrooms, a west-facing patio garden, period fireplace, gas central heating, and a vendor who is ready to sell.

Nestled in the sought-after location of Grange Road, Hove, this delightful terraced house offers the perfect blend of character and comfort. With its double aspect living/dining room, kitchen, bathroom, two bedrooms, and a lovely west-facing patio garden, this property is a true gem that is sure to captivate your heart.

Upon entering this delightful residence, you will immediately be struck by its warm and inviting atmosphere. The double aspect living/dining room provides ample space for relaxation and entertaining, while also boasting an abundance of natural light that illuminates the entire area. It serves as the ideal space to create wonderful memories with your loved ones.

Adjacent to the living/dining room, you will discover a well-appointed kitchen. Its functional design ensures optimal use of space, allowing you to move effortlessly as you create delightful dishes for yourself and your guests.

The accommodation further comprises two comfortable bedrooms, both of which exude tranquillity and comfort. These inviting spaces offer the perfect retreat at the end of a long day, providing a peaceful haven for restful nights. The principle bedroom boasts generous proportions, while the second bedroom offers flexibility for your individual needs, whether it be a home office or a space for guests.

One of the standout features of this charming property is the west-facing patio garden. Here, you can bask in the sunshine, entertain guests, or simply enjoy some quiet time with a good book.

The garden encapsulates a serene ambiance that invites you to unwind and soak up the tranquillity of your surroundings.

## APPROXIMATE GROSS INTERNAL AREA = 655 sqft / 60.9 sqm

Floor plan is for illustration and identification purposes only and is not to scale.

Plots, gardens, balconies and terraces are illustrative only and excluded from all area calculations. All site plans are for illustration purposes only and are not to scale. This floor plan has been produced in accordance with Royal Institution of Chartered Surveyors' International Property Standards 2 (IPMS2).