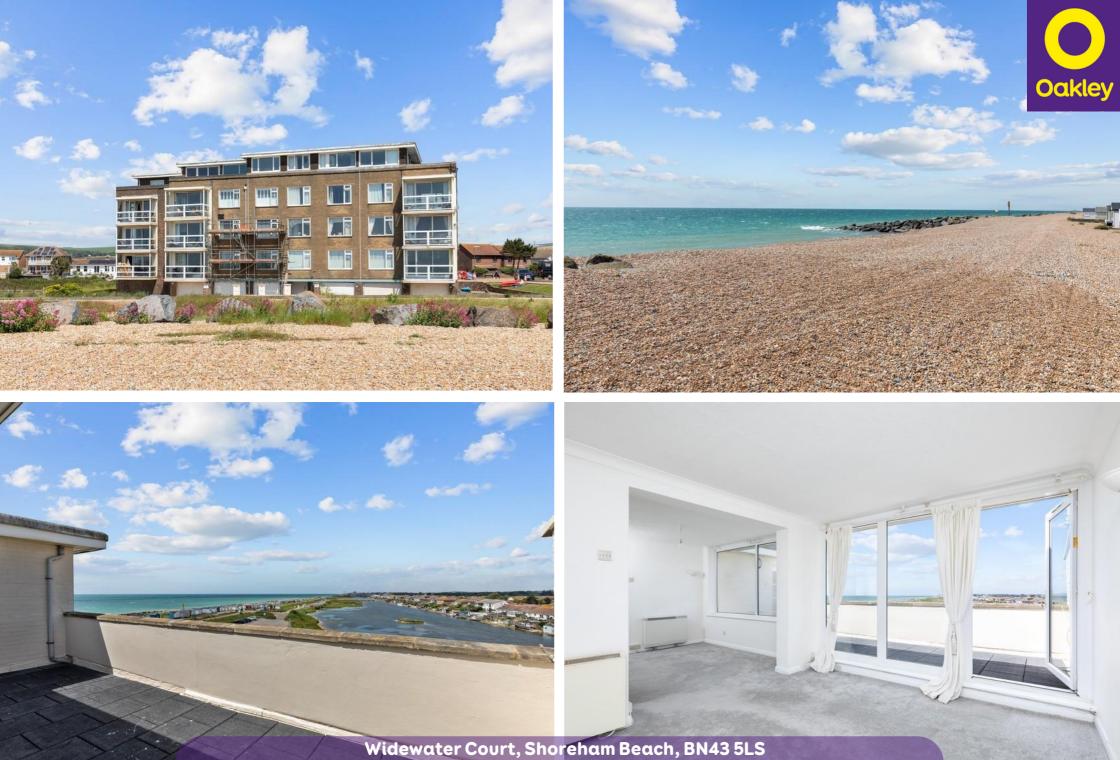

# Widewater Court, Shoreham Beach, BN43 5LS

#### ARE YOU DREAMING OF A COASTAL LIFESTYLE? THIS INCREDIBLE 1-BEDROOM APARTMENT IS LOCATED IN THE SOUGHT-AFTER WEST BEACH AREA OF SHOREHAM BEACH IN WEST SUSSEX.

With its penthouse-style design and magnificent panoramic views of the Widewater Lagoon and the gorgeous coastline, this property offers a truly exclusive living experience. As you step into this exceptional apartment, you will immediately be captivated by the view.

The light-filled lounge area welcomes you, providing a comfortable and inviting space to relax. Offering ample room for entertaining guests and hosting dinner parties, this reception area opens onto the large west facing terrace.

The double bedroom in this apartment is beautiful, again with amazing sea views that change daily. A separate kitchen has an incredible view of the sea and provides ample space away from the lounge. A standout feature of this property is the large terrace, where you can relax or host gatherings and watch the breathtaking views.

This outdoor space is perfect for alfresco dining, sunbathing, or simply appreciating the beauty of the surroundings.

Practicality is at the heart of this apartment, with a garage and store room ensuring you have ample space for your belongings. Located in the highly desirable Shoreham Beach address, you will be spoiled for choice with the abundant amenities and recreational activities available in the area.