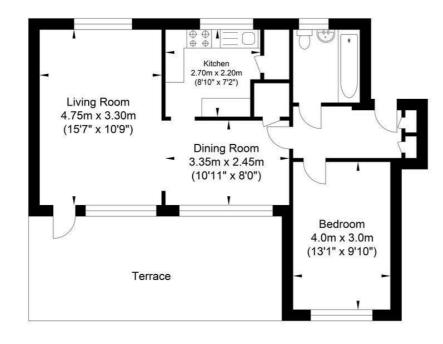

## Widewater Court, Shoreham-by-Sea

Approximate Floor Area 555.63 sq ft (51.62 sq m)

Approximate Gross Internal Area = 51.62 sg m / 555.63 sg ft Illustration for identification purposes only, measurements are approximate, not to scale.