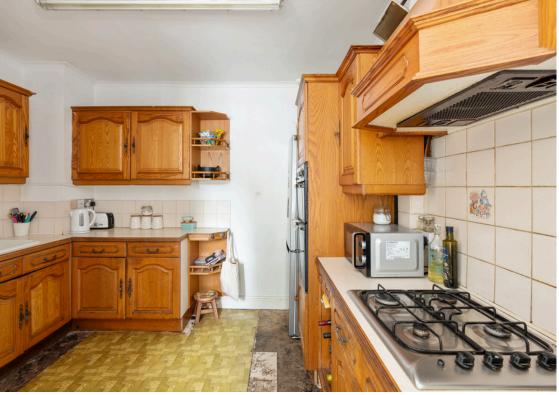

Upon entering the property, you are greeted by a welcoming hallway. To the front you will find bedroom 4, which can also be utilized as a second reception room/office. The lounge provides a cozy setting for relaxation whilst overlooking the front garden. Leading on to the kitchen at the rear and convenient cloakroom completes the ground floor.