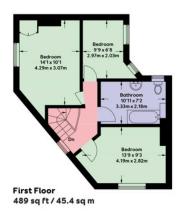

As you ascend to the first floor, you'll find a spacious landing that grants access to three bedrooms, each offering comfortable living space. The property also boasts access to a large loft space, presenting further possible expansion opportunities (STP).

## Site Plan

(Not shown in actual

(not shown in actual location / orientation)

APPROXIMATE GROSS INTERNAL AREA (EXCLUDING GARAGES / WORKSHOP) = 1006 sqft / 93.4 sqm APPROXIMATE GROSS INTERNAL AREA (INCLUDING GARAGES / WORKSHOP) = 1490 sqft / 138.4 sqm