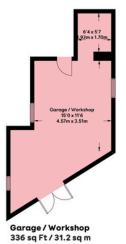

The impressive 73' rear lawned garden is perfect for summer gatherings and outdoor activities. At the top of the garden, two large garages await and an additional off-street parking space ensure convenience for all.

This property is not only a wonderful family home but also holds great potential for development, subject to necessary permissions. Imagine transforming the garages into a studio, workshop, an office or possibly in to a residential unit.

## Site Plan

(Not shown in actual

(not shown in actual location / orientation)

APPROXIMATE GROSS INTERNAL AREA (EXCLUDING GARAGES / WORKSHOP) = 1006 sqft / 93.4 sqm APPROXIMATE GROSS INTERNAL AREA (INCLUDING GARAGES / WORKSHOP) = 1490 sqft / 138.4 sqm