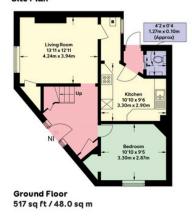

Upon entering the property, you are greeted by a welcoming hallway. To the front you will find bedroom 4, which can also be utilized as a second reception room/office. The lounge provides a cozy setting for relaxation whilst overlooking the front garden. Leading on to the kitchen at the rear and convenient cloakroom completes the ground floor.

## Site Plan

(Not shown in actual

(not shown in actual location / orientation)

APPROXIMATE GROSS INTERNAL AREA (EXCLUDING GARAGES / WORKSHOP) = 1006 sqft / 93.4 sqm APPROXIMATE GROSS INTERNAL AREA (INCLUDING GARAGES / WORKSHOP) = 1490 sqft / 138.4 sqm