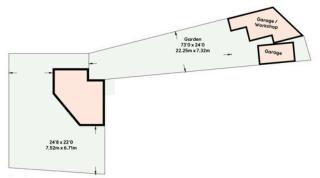

The impressive 73' rear lawned garden is perfect for summer gatherings and outdoor activities. At the top of the garden, two large garages await and an additional off-street parking space ensure convenience for all.

## Site Plan

(Not shown in actual

(not shown in actual location / orientation)

APPROXIMATE GROSS INTERNAL AREA (EXCLUDING GARAGES / WORKSHOP) = 1006 sqft / 93.4 sqm APPROXIMATE GROSS INTERNAL AREA (INCLUDING GARAGES / WORKSHOP) = 1490 sqft / 138.4 sqm