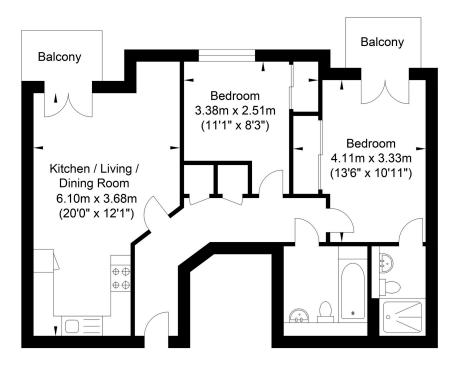

# Floorplan

# Sussex Wharf, Shoreham-by-Sea

Ground Floor Approximate Floor Area 635.07 sq ft (59.0 sq m)

Approximate Gross Internal Area = 59.0 sq m / 635.07 sq ft Illustration for identification purposes only, measurements are approximate, not to scale.