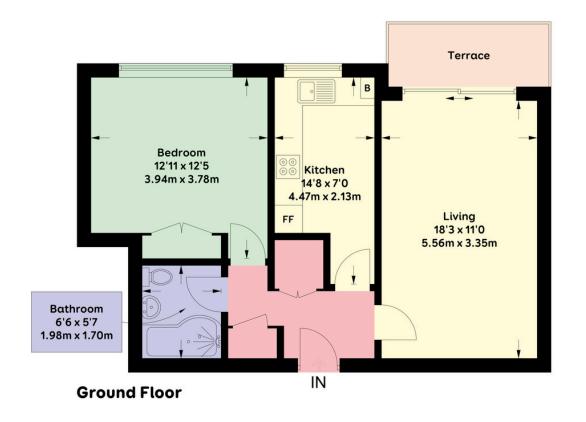

Measuring approximately 582 sqft / 54.1 sqm, this apartment provides a generous living space for couples, individuals, or those looking for a holiday home by the sea. With its desirable location, renovated interior, and south facing terrace, this property offers a truly unique opportunity for coastal living in Hove.

APPROXIMATE GROSS INTERNAL AREA (EXCLUDING LIMITED USE AREA) = 579 sqft / 53.8 sqm APPROXIMATE GROSS INTERNAL AREA (INCLUDING LIMITED USE AREA) = 582 sqft / 54.1 sqm

Floor plan is for illustration and identification purposes only and is not to scale.

Plots, gardens, balconies and terraces are illustrative only and excluded from all area calculations. All site plans are for illustration purposes only and are not to scale

This floor plan has been produced in accordance with Royal Institution of Chartered Surveyor International Property Standards 2 (IPMS2).
Every attempt has been made to ensure the accuracy however all measurements, fixures, fittings and data shown is an approximate interpretation for illustrative purposes only. © Oakley Property 2024