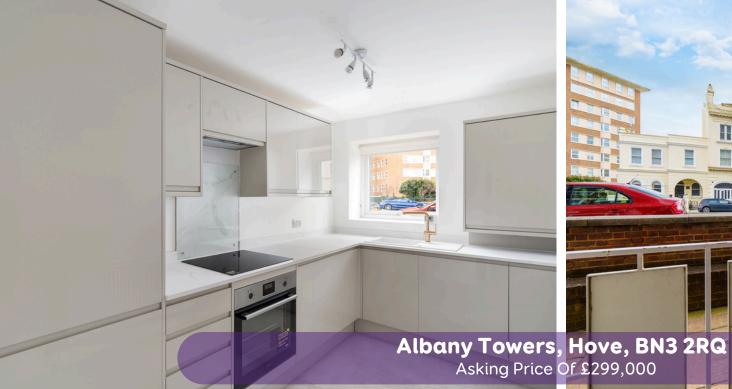

As you step inside, you will immediately be impressed by the brandnew kitchen, which has been meticulously designed to cater to the needs of a modern homeowner. Featuring sleek modern cabinets, integrated appliances, and ample storage space, this kitchen is as beautiful as it is functional. Whether you're a passionate chef or simply enjoy cooking, this kitchen will undoubtedly inspire you to create culinary masterpieces.

## Albany Towers, Hove, BN3 2RQ

Experience coastal living in this refurbished one bedroom apartment with new kitchen, bathroom, terrace and sea views, perfectly situated in the sought-after Albany Towers, Hove.