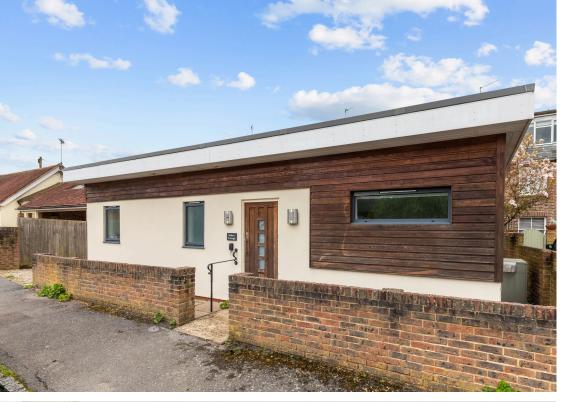

## Sedum Cottage, Barcombe, East Sussex, BN8 5BN

Two bedroom detached property in Barcombe village centre.

## **The Property**

Sedum cottage is a unique contemporary style property. The accommodation has an open plan kitchen with integrated cooker, fridge freezer and a freestanding dishwasher and a washing machine and ample units. The lounge/ dining room has full height windows on two sides with doors leading to the garden and engineered oak flooring. The modern bathroom has a suite comprising of a panelled bath with shower over, concealed w/c and wash hand basin. The parking space is at the side of the property and the garden is easily maintained with a paved seating area with paving slabs and gravel, and shrub borders.