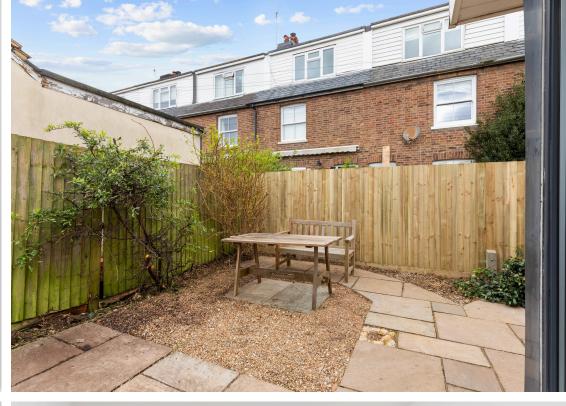

## **The Property**

Sedum cottage is a unique contemporary style property. The accommodation has an open plan kitchen with integrated cooker, fridge freezer and a freestanding dishwasher and a washing machine and ample units. The lounge/ dining room has full height windows on two sides with doors leading to the garden and engineered oak flooring. The modern bathroom has a suite comprising of a panelled bath with shower over, concealed w/c and wash hand basin. The parking space is at the side of the property and the garden is easily maintained with a paved seating area with paving slabs and gravel, and shrub borders.