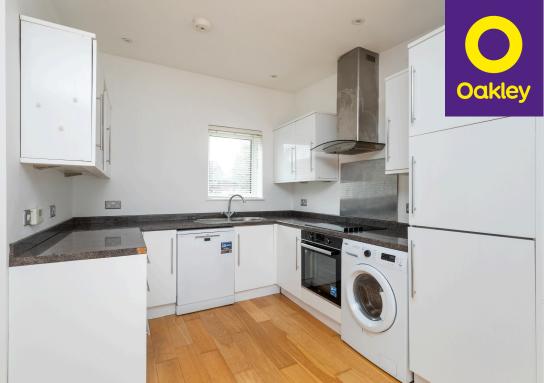

## **The Property**

Sedum cottage is a unique contemporary style property. The accommodation has an open plan kitchen with integrated cooker, fridge freezer and a freestanding dishwasher and a washing machine and ample units. The lounge/ dining room has full height windows on two sides with doors leading to the garden and engineered oak flooring. The modern bathroom has a suite comprising of a panelled bath with shower over, concealed w/c and wash hand basin. The parking space is at the side of the property and the garden is easily maintained with a paved seating area with paving slabs and gravel, and shrub borders.