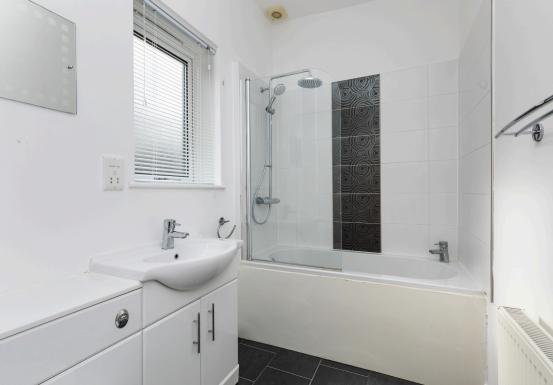

## **The Property**

Sedum cottage is a unique contemporary style property. The accommodation has an open plan kitchen with integrated cooker, fridge freezer and a freestanding dishwasher and a washing machine and ample units. The lounge/ dining room has full height windows on two sides with doors leading to the garden and engineered oak flooring. The modern bathroom has a suite comprising of a panelled bath with shower over, concealed w/c and wash hand basin. The parking space is at the side of the property and the garden is easily maintained with a paved seating area with paving slabs and gravel, and shrub borders.