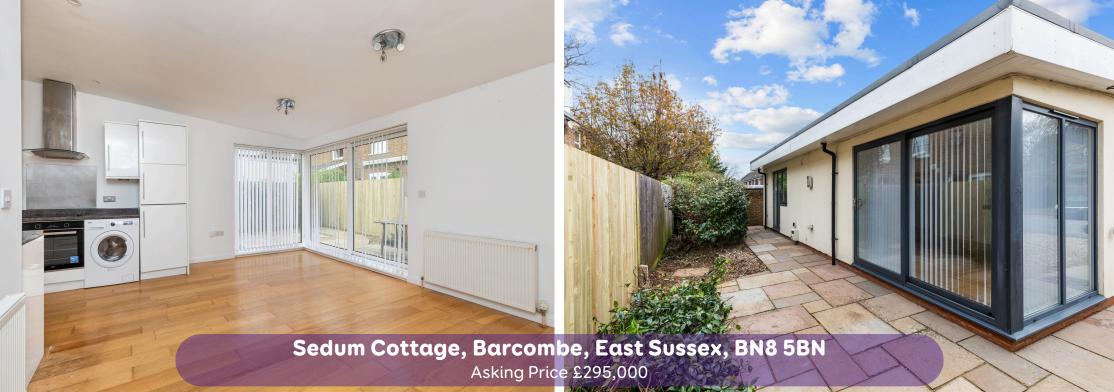

## Sedum Cottage, Barcombe, East Sussex, BN8 5BN

Two bedroom detached property in Barcombe village centre.

## **The Property**

Sedum cottage is a unique contemporary style property. The accommodation has an open plan kitchen with integrated cooker, fridge freezer and a freestanding dishwasher and a washing machine and ample units. The lounge/ dining room has full height windows on two sides with doors leading to the garden and engineered oak flooring. The modern bathroom has a suite comprising of a panelled bath with shower over, concealed w/c and wash hand basin. The parking space is at the side of the property and the garden is easily maintained with a paved seating area with paving slabs and gravel, and shrub borders.