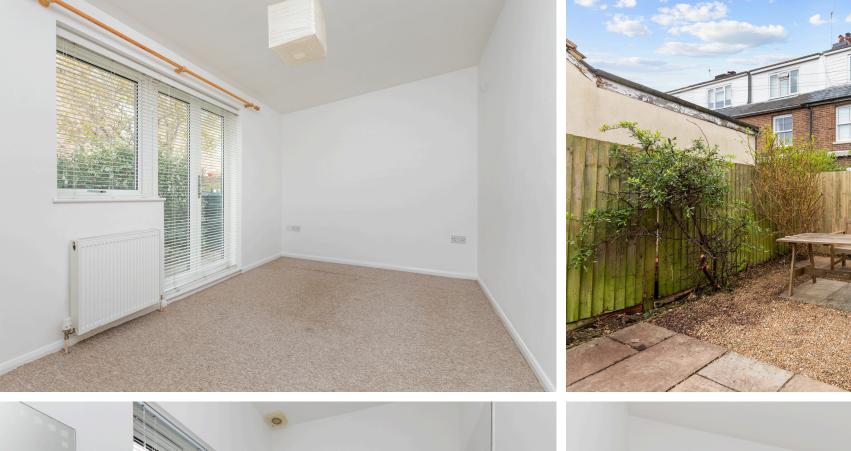

## **The Property**

Sedum cottage is a unique contemporary style property. The accommodation has an open plan kitchen with integrated cooker, fridge freezer and a freestanding dishwasher and a washing machine and ample units. The lounge/ dining room has full height windows on two sides with doors leading to the garden and engineered oak flooring. The modern bathroom has a suite comprising of a panelled bath with shower over, concealed w/c and wash hand basin. The parking space is at the side of the property and the garden is easily maintained with a paved seating area with paving slabs and gravel, and shrub borders.