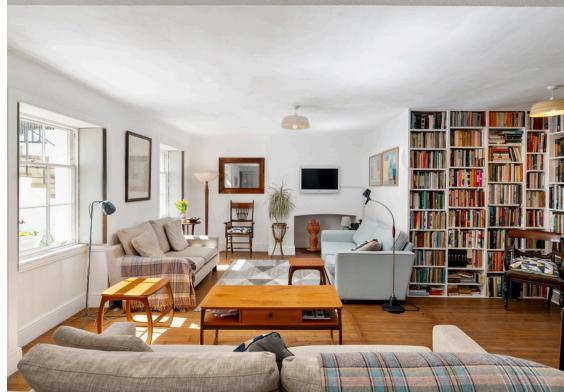

The spacious and bright south-facing living room is the ideal space for relaxation, providing a serene atmosphere with natural light flooding through the large sash windows, offering views a south facing patio.