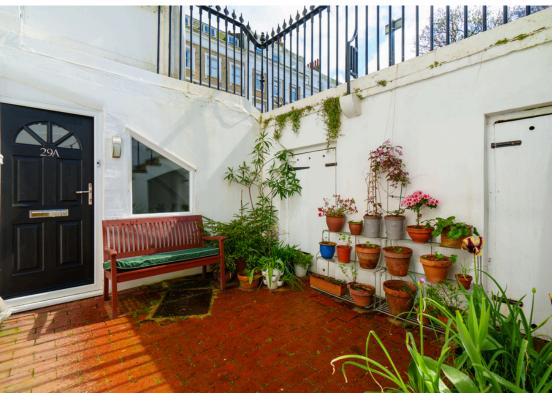

The spacious and bright south-facing living room is the ideal space for relaxation, providing a serene atmosphere with natural light flooding through the large sash windows, offering views a south facing patio.