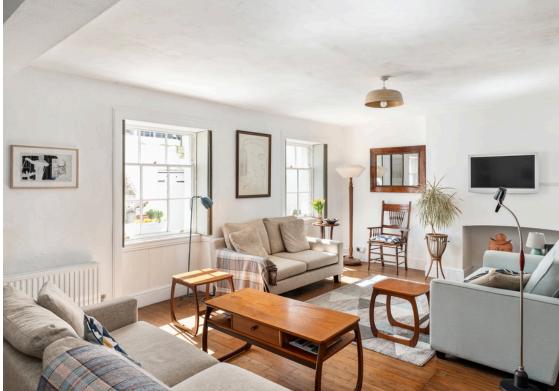

The spacious and bright south-facing living room is the ideal space for relaxation, providing a serene atmosphere with natural light flooding through the large sash windows, offering views a south facing patio.

The fabulous modern fitted kitchen is a true highlight of this property, designed to enhance your culinary adventures and entertain effortlessly. Stylish and functional, it offers an abundance of storage space, integrated appliances, and sleek worktops that make cooking a pleasure. One of the unique features of this apartment is the very useful vaulted storage space, providing ample room for keeping your belongings organized and easily accessible.