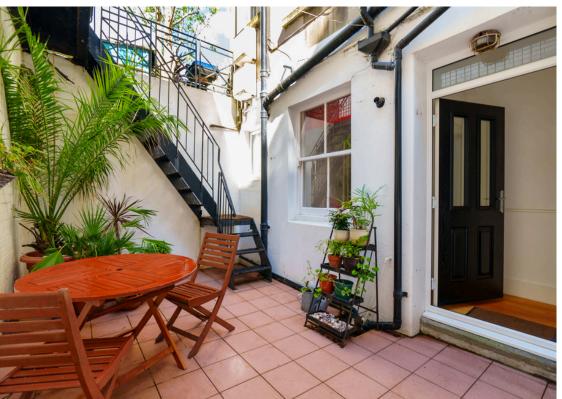

The spacious and bright south-facing living room is the ideal space for relaxation, providing a serene atmosphere with natural light flooding through the large sash windows, offering views a south facing patio.