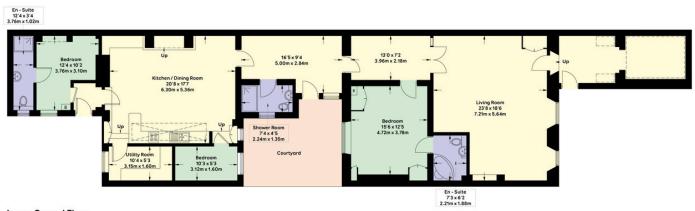

**Lower Ground Floor** 1828 sq ft / 169.8 sq m

APPROXIMATE GROSS INTERNAL AREA (INCLUDING LIMITED USE AREA / EXCLUDING COURTYARD / STORAGE) = 1828 sqft / 169.8 sqm APPROXIMATE GROSS INTERNAL AREA (EXCLUDING LIMITED USE AREA / COURTYARD) = 1749 sqft / 162.5 sqm

Floor plan is for illustration and identification purposes only and is not to scale.

Plots, gardens, balconies and terraces are illustrative only and excluded from all area calculations. All site plans are for illustration purposes only and are not to scale.

This floor plan has been produced in accordance with Royal Institution of Chartered Surveyors' International Property Standards 2 (IPMS2).

Every attempt has been made to ensure the accuracy however all measurements, fixures, fittings and data shown is an approximate interpretation for illustrative purposes only. © Oakley Property 2023