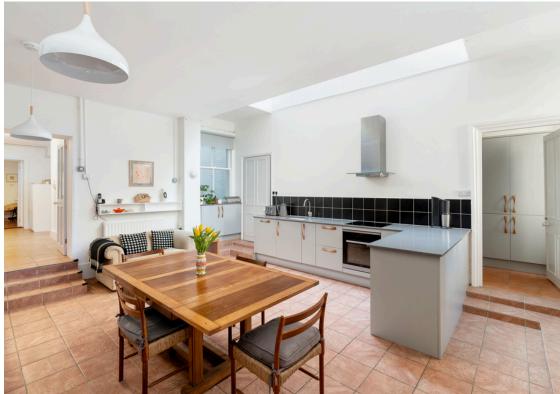

The fabulous modern fitted kitchen is a true highlight of this property, designed to enhance your culinary adventures and entertain effortlessly. Stylish and functional, it offers an abundance of storage space, integrated appliances, and sleek worktops that make cooking a pleasure. One of the unique features of this apartment is the very useful vaulted storage space, providing ample room for keeping your belongings organized and easily accessible.