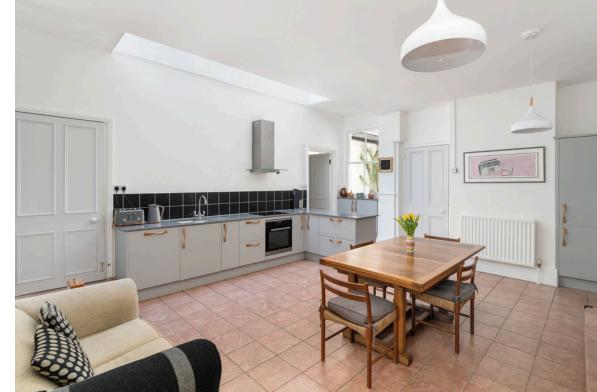

The fabulous modern fitted kitchen is a true highlight of this property, designed to enhance your culinary adventures and entertain effortlessly. Stylish and functional, it offers an abundance of storage space, integrated appliances, and sleek worktops that make cooking a pleasure. One of the unique features of this apartment is the very useful vaulted storage space, providing ample room for keeping your belongings organized and easily accessible.