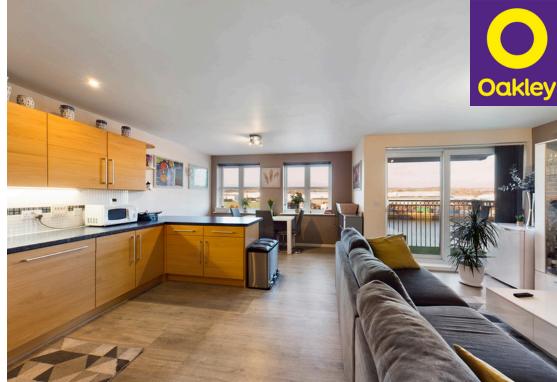

Step inside and be greeted by a bright and spacious openplan living area that immediately invites you to unwind in its serene ambience. Large windows fill the room with natural light, providing a seamless connection between the interiors and the spectacular surroundings. The wellappointed lounge dining area is perfect for lounging with loved ones or entertaining friends, creating an inviting space for any occasion.

Prepare delectable meals in the modern fitted kitchen, equipped with high-quality appliances and ample storage. Whether you are a skilled home cook or simply enjoy preparing a quick meal, this well-designed kitchen caters to all your culinary needs. The open-plan layout allows for seamless interaction and effortless socializing while cooking for friends and family.