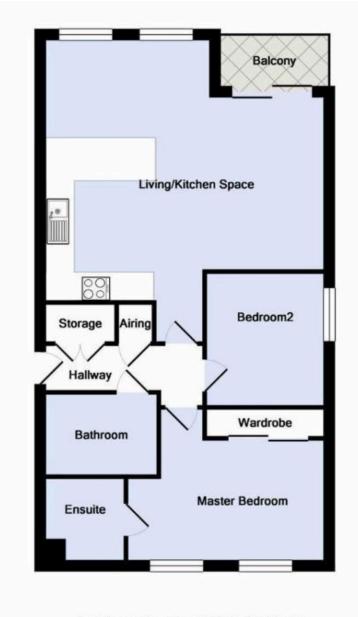

## **Material Information:**

Tenure: Leasehold
Council Tax: C
Service Charge £1596 for 2025
Ground Rent £150

Total Approx. Floor Area 753 Sq.Ft. (70.0 Sq.M.)

Measurements are approximate. Not to scale. Illustrative purposes only Made with Metropix ©2013