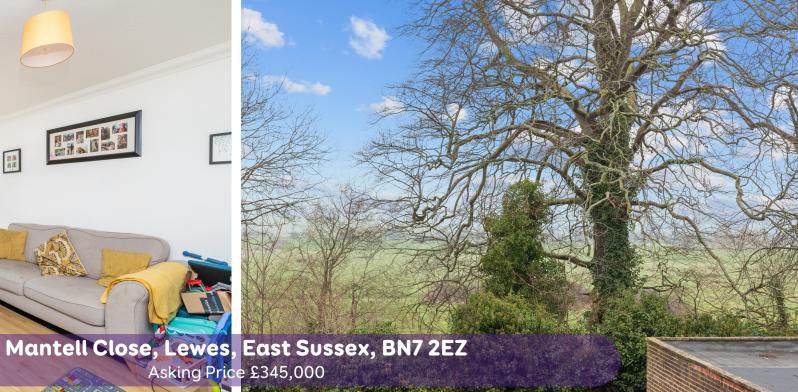

## **The Property**

Mantell Close is a small cul de sac with a pleasant outlook to the rear with countryside views. Upstairs there are two double bedrooms, one with a wardrobe and a family bathroom which has been refitted with a modern suite with a shower over the bath, fully tiled walls. The landing has a deep cupboard with a gas boiler. The lounge has a square bay window overlooking the front garden. The kitchen has ample modern units with a 1½ bowl sink unit, inset gas hob with oven below, deep meter cupboard and a door to the garden.