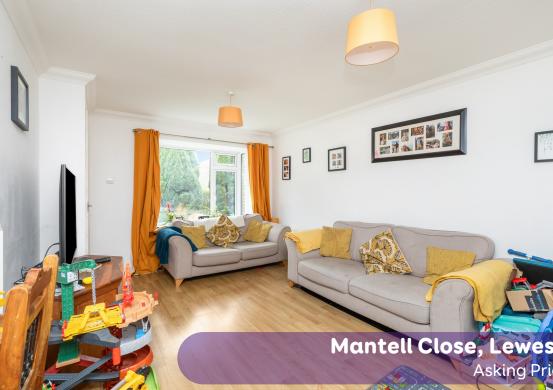

## **The Property**

Mantell Close is a small cul de sac with a pleasant outlook to the rear with countryside views. Upstairs there are two double bedrooms, one with a wardrobe and a family bathroom which has been refitted with a modern suite with a shower over the bath, fully tiled walls. The landing has a deep cupboard with a gas boiler. The lounge has a square bay window overlooking the front garden. The kitchen has ample modern units with a 1½ bowl sink unit, inset gas hob with oven below, deep meter cupboard and a door to the garden.