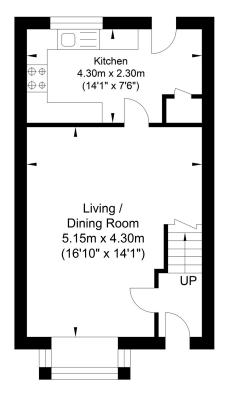

## **The Property**

Mantell Close is a small cul de sac with a pleasant outlook to the rear with countryside views. Upstairs there are two double bedrooms, one with a wardrobe and a family bathroom which has been refitted with a modern suite with a shower over the bath, fully tiled walls. The landing has a deep cupboard with a gas boiler. The lounge has a square bay window overlooking the front garden. The kitchen has ample modern units with a 1½ bowl sink unit, inset gas hob with oven below, deep meter cupboard and a door to the garden.

Outside the garden is enclosed with wooden fencing and a gate leads to the Allocated parking space. There is a wooden decked area and area of lawn.

## **Mantell Close, Lewes**

Ground Floor Approximate Floor Area 349.39 sq ft (32.46 sq m)

First Floor Approximate Floor Area 349.39 sq ft (32.46 sq m)

Approximate Gross Internal Area = 64.92 sq m / 698.79 sq ft