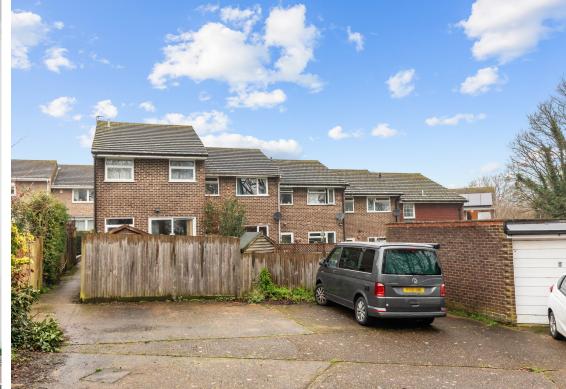

Outside the garden is enclosed with wooden fencing and a gate leads to the Allocated parking space. There is a wooden decked area and area of lawn.