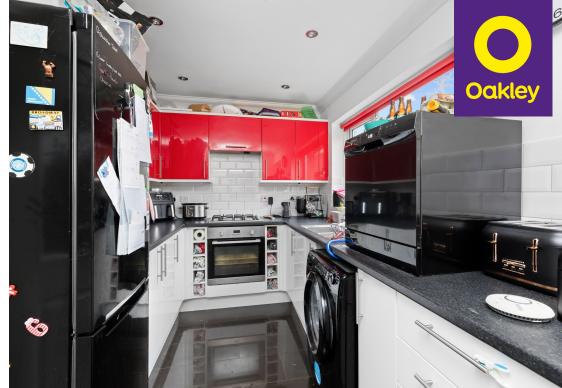

## **The Property**

Mantell Close is a small cul de sac with a pleasant outlook to the rear with countryside views. Upstairs there are two double bedrooms, one with a wardrobe and a family bathroom which has been refitted with a modern suite with a shower over the bath, fully tiled walls. The landing has a deep cupboard with a gas boiler. The lounge has a square bay window overlooking the front garden. The kitchen has ample modern units with a 1½ bowl sink unit, inset gas hob with oven below, deep meter cupboard and a door to the garden.