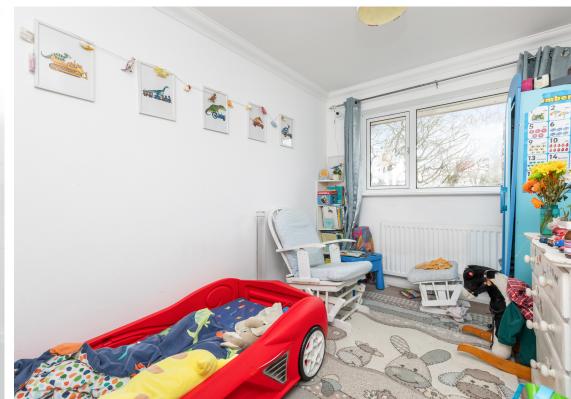

## **The Property**

Mantell Close is a small cul de sac with a pleasant outlook to the rear with countryside views. Upstairs there are two double bedrooms, one with a wardrobe and a family bathroom which has been refitted with a modern suite with a shower over the bath, fully tiled walls. The landing has a deep cupboard with a gas boiler. The lounge has a square bay window overlooking the front garden. The kitchen has ample modern units with a 1½ bowl sink unit, inset gas hob with oven below, deep meter cupboard and a door to the garden.