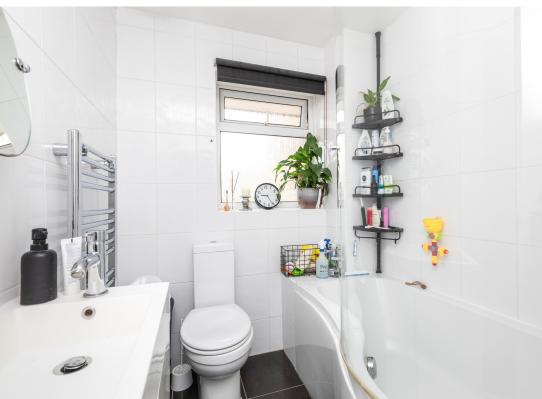

## **The Property**

Mantell Close is a small cul de sac with a pleasant outlook to the rear with countryside views. Upstairs there are two double bedrooms, one with a wardrobe and a family bathroom which has been refitted with a modern suite with a shower over the bath, fully tiled walls. The landing has a deep cupboard with a gas boiler. The lounge has a square bay window overlooking the front garden. The kitchen has ample modern units with a 1½ bowl sink unit, inset gas hob with oven below, deep meter cupboard and a door to the garden.