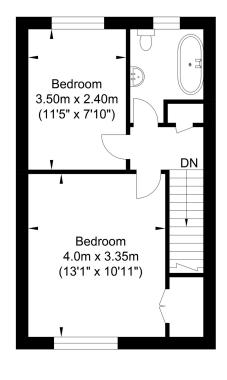

## **The Property**

Mantell Close is a small cul de sac with a pleasant outlook to the rear with countryside views. Upstairs there are two double bedrooms, one with a wardrobe and a family bathroom which has been refitted with a modern suite with a shower over the bath, fully tiled walls. The landing has a deep cupboard with a gas boiler. The lounge has a square bay window overlooking the front garden. The kitchen has ample modern units with a 1½ bowl sink unit, inset gas hob with oven below, deep meter cupboard and a door to the garden.

## **Mantell Close, Lewes**

Ground Floor Approximate Floor Area 349.39 sq ft (32.46 sq m)

First Floor Approximate Floor Area 349.39 sq ft (32.46 sq m)

Approximate Gross Internal Area = 64.92 sq m / 698.79 sq ft