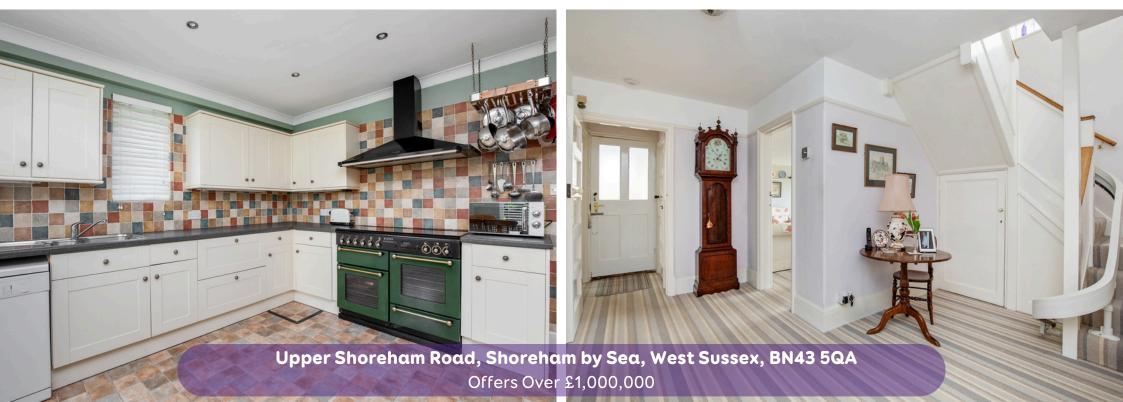

The interior is equally impressive, with two spacious reception rooms where you can entertain guests or spend quality time with your loved ones. The kitchen breakfast room is stylishly designed and offers the perfect setting to whip up culinary delights. With ample storage space and modern appliances.

Step into the kitchen breakfast room, where you'll find a haven for cooking enthusiasts. The well laid out design features lots of cabinets, integrated appliances, and space for a breakfast table, perfect for casual dining or enjoying your morning coffee. The room is light and airy, providing a delightful space to cook and socialize.

#### Interior

The house welcomes you with a large entrance hall that leads you to all the main rooms. A period feature window on the landing adds a touch of elegance, making the space feel elegant.

The bedrooms are all generously proportioned, providing ample space for relaxation and personalization. Whether it's the master bedroom or the children's rooms, everyone can enjoy their own private haven. The abundance of natural light throughout creates a warm and inviting atmosphere, making every room feel even more inviting.