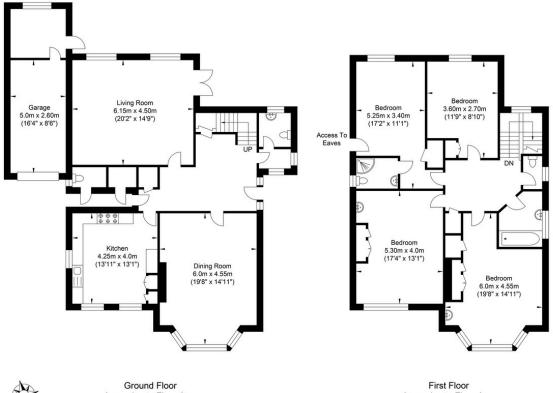

### **Upper Shoreham Road, Shoreham-by-Sea**

Approximate Floor Area 1326.22 sq ft (123.21 sq m)

Approximate Floor Area 1036.13 sq ft (96.26 sq m)

Approximate Gross Internal Area = 219.47 sq m / 2362.35 sq ft Illustration for identification purposes only, measurements are approximate, not to scale.

#### These details have been produced in good faith and are believed to be accurate based upon the information supplied but they are not intended to form part of a contract. All statements contained in these particulars as to this property are made without responsibility on the part of Oakley, the vendors or lessors and are NOT to be relied on as statements or representations of fact. Any intending purchasers must satisfy themselves by inspection or otherwise as to the correctness of each of the statements contained in these particulars. The vendors, Oakley and any person who work in their employment do not have any authority to make or give any representation or warranty. The floor plan is for illustrative purposes only and the accuracy cannot be relied upon or quaranteed and no responsibility is taken for an error, omission or mis-statement. The total floor area shown has been taken from the EPC