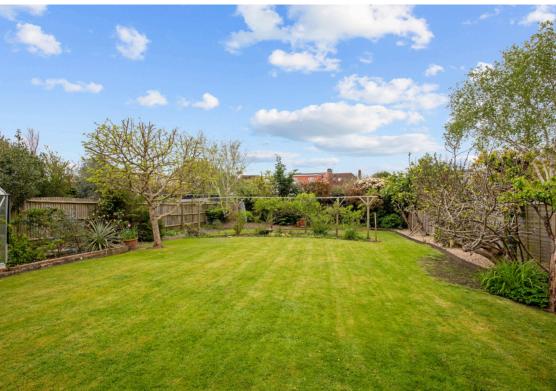

#### **Key Features**

Step into a house that immediately captures your heart. It boasts four double bedrooms, making sure every member of the family has their own personal sanctuary. The well-maintained south-facing rear garden is absolutely breathtaking, providing the ideal space for outdoor activities and relaxation.

#### Exterior

The exterior of this house is equally impressive. A large front driveway provides ample parking space for several cars, accommodating your family and guests comfortably. The garage, equipped with power and light, offers not only parking but also additional storage space for your convenience. Furthermore, a greenhouse, a brick workshop and a timber shed with power provide further flexibility for storage or additional hobbies.

#### Additional Information

The property benefits from gas central heating throughout, ensuring a warm and energy-efficient home. The well-maintained garden is designed to be easily maintained while providing a tranquil oasis for relaxation and outdoor activities. The large driveway offers ample off-street parking, and the garage and workshop provide incredible storage options and space to pursue your hobbies.