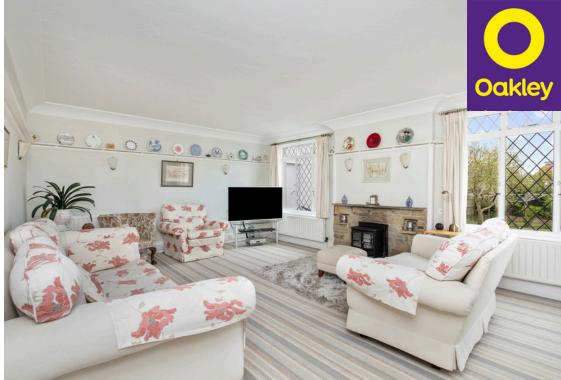

The interior is equally impressive, with two spacious reception rooms where you can entertain guests or spend quality time with your loved ones. The kitchen breakfast room is stylishly designed and offers the perfect setting to whip up culinary delights. With ample storage space and modern appliances.

The spacious reception rooms are perfect for entertaining guests, hosting family gatherings, or simply enjoying quiet nights in. The open layout ensures a seamless flow of space, creating an environment that is both practical and aesthetically pleasing. The large rooms add to the sense of grandeur, and the windows flood each room with natural light, enhancing the overall ambience.