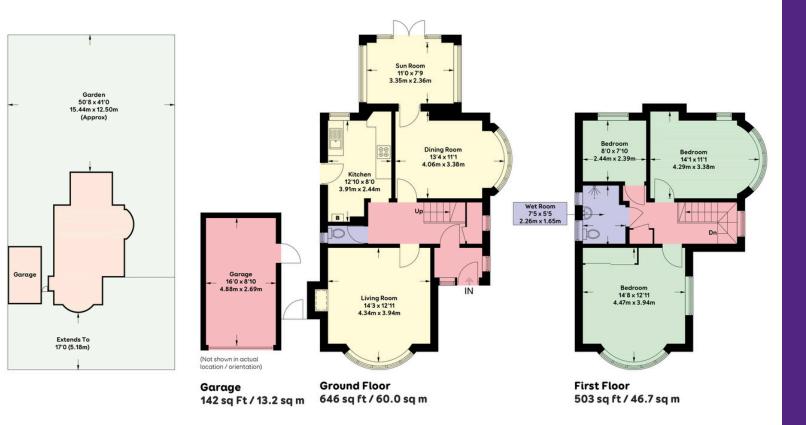

With a generous space measuring approximately 1149 square feet/107 square meters, this property offers ample room for you to create your perfect property. Plus, the double-glazed windows and presence of solar panels contribute to energy efficiency, reducing your carbon footprint and lowering energy bills.

## APPROXIMATE GROSS INTERNAL AREA (EXCLUDING GARAGE) = **1149** sqft / **106.7** sqm APPROXIMATE GROSS INTERNAL AREA (INCLUDING GARAGE) = **1291** sqft / **119.9** sqm

Floor plan is for illustration and identification purposes only and is not to scale.

Plots, gardens, balconies and terraces are illustrative only and excluded from all area calculations. All site plans are for illustration purposes only and are not to scale.

This floor plan has been produced in accordance with Royal Institution of Chartered Surveyors' International Property Standards 2 (IPMS2). Every attempt has been made to ensure the accuracy however all measurements, fixures, fittings and data shown is an approximate interpretation for illustrative purposes only. Copyright Oakley Property 2024