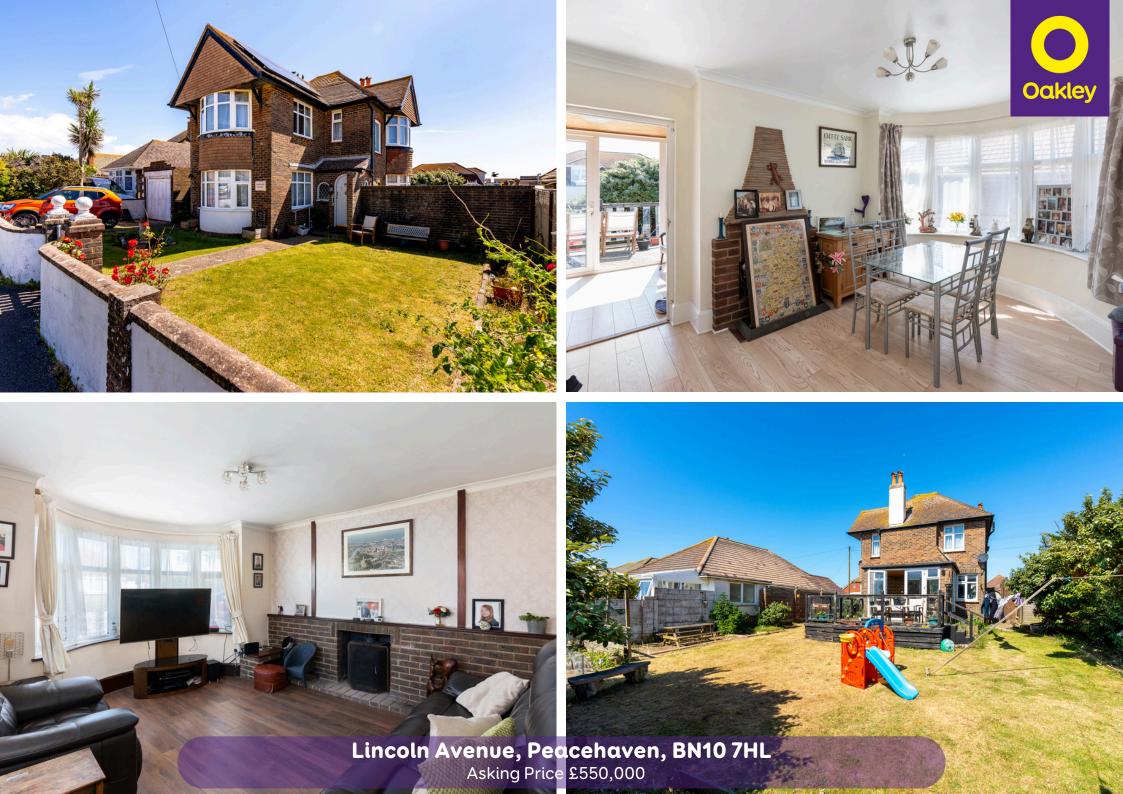

## Lincoln Avenue, Peacehaven, BN107HL

Attractive detached house with three bedrooms and three reception rooms in Peacehaven. Moments from the seafront, this property offers great potential for customisation and enjoys stunning views.

Are you on the lookout for a charming detached house in a fantastic location? Look no further! We present this fabulous three-bedroom property, situated on the preferred south side of the coast road in Peacehaven, just moments away from the beautiful seafront.

Upon entering through the front door, you will step into a welcoming porch that leads to a hallway, ideal for storing coats and shoes. The ground floor boasts a dual-aspect lounge bathed in natural light, thanks to the southfacing window and bay window overlooking the delightful front garden. The wood burning stove adds a cosy touch and creates a warm ambiance during colder evenings. Additionally, there is a convenient cloakroom located on this level.

Continuing on the ground floor, you will find a dining room featuring a south-facing bay window and a charming feature fireplace, perfect for hosting intimate dinner parties or enjoying family meals. Adjacent to the kitchen, there is a conservatory-style sunroom adorned with windows that overlook the rear garden, creating a picturesque setting. The French doors in the sunroom open onto an elevated decked terrace, providing an excellent space for outdoor relaxation or al fresco dining. The kitchen is equipped with modern amenities and offers a stable door to access the garden

Moving up to the first floor, a landing area greets you with light and leads to three bedrooms. Each bedroom boasts lovely views of the sea, allowing you to wake up to a serene and picturesque setting every morning. A tiled shower room with a frosted glass window completes the first floor. This property presents the perfect opportunity for modernisation, allowing you to transform it into your dream home. With a lawned front garden and a driveway providing off-street parking, convenience is at your fingertips. The additional garage offers further storage space or the potential for conversion, subject to obtaining the necessary permissions.

The wrap-around rear garden is a true gem, featuring a raised decked area that invites you to bask in the sun's warmth and a sunny aspect lawned garden perfect for outdoor activities or creating a picturesque oasis. The presence of a peaceful pond adds a touch of tranquillity to the surroundings.