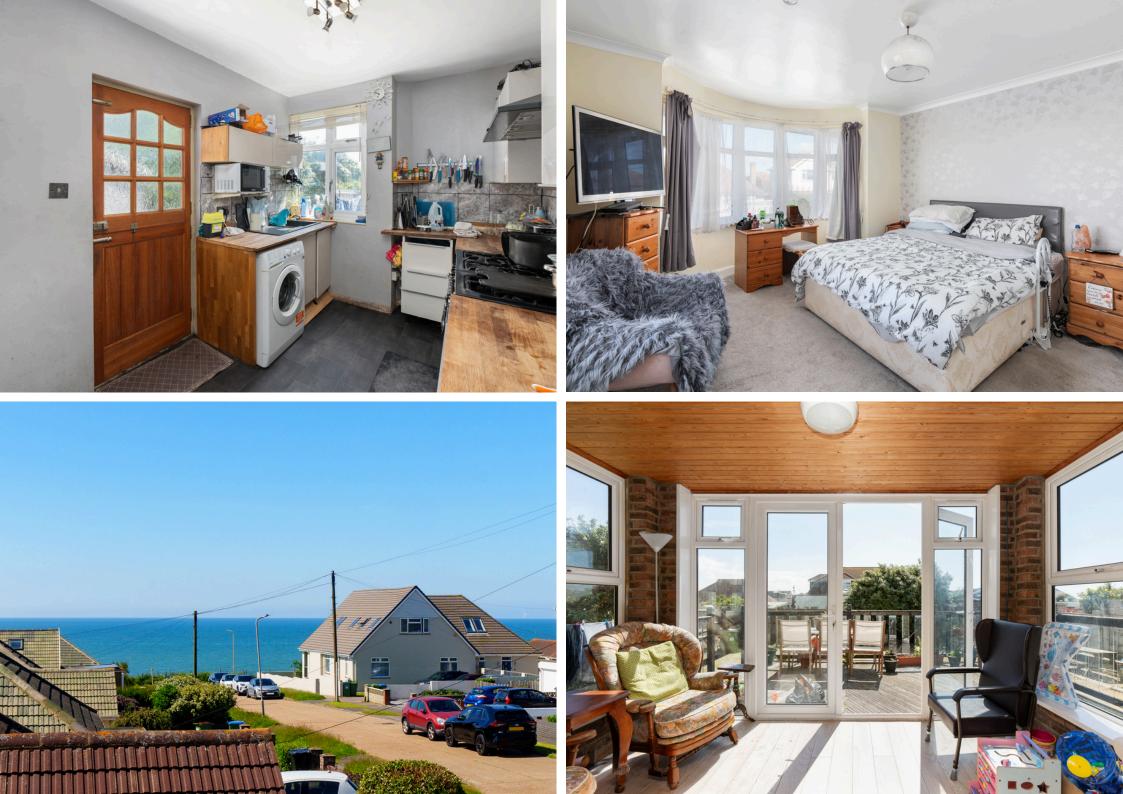

Continuing on the ground floor, you will find a dining room featuring a south-facing bay window and a charming feature fireplace, perfect for hosting intimate dinner parties or enjoying family meals. Adjacent to the kitchen, there is a conservatory-style sunroom adorned with windows that overlook the rear garden, creating a picturesque setting. The French doors in the sunroom open onto an elevated decked terrace, providing an excellent space for outdoor relaxation or al fresco dining. The kitchen is equipped with modern amenities and offers a stable door to access the garden

Moving up to the first floor, a landing area greets you with light and leads to three bedrooms. Each bedroom boasts lovely views of the sea, allowing you to wake up to a serene and picturesque setting every morning. A tiled shower room with a frosted glass window completes the first floor. This property presents the perfect opportunity for modernisation, allowing you to transform it into your dream home. With a lawned front garden and a driveway providing off-street parking, convenience is at your fingertips. The additional garage offers further storage space or the potential for conversion, subject to obtaining the necessary permissions.

The wrap-around rear garden is a true gem, featuring a raised decked area that invites you to bask in the sun's warmth and a sunny aspect lawned garden perfect for outdoor activities or creating a picturesque oasis. The presence of a peaceful pond adds a touch of tranquillity to the surroundings.