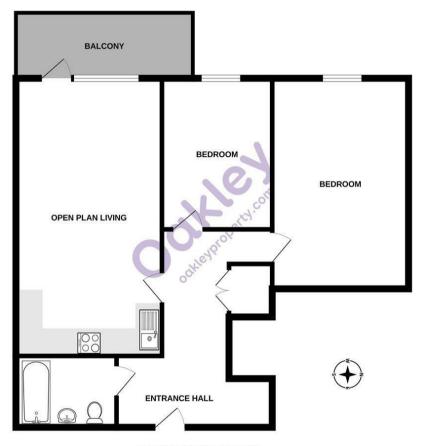

## T: 01273 688881

Floor Plan

TOTAL FLOOR AREA : 846sq.ft. (78.6 sq.m.) approx. Made with Metropix ©2023

### The Property

A very nicely presented modern two bedroom apartment situated on the second floor of this attractive purpose built block located in the desirable Brighton Marina Village. The accommodation comprises; entrance hall with useful utility/storage cupboard (housing the air handling unit and plumbing for washing machine), family bathroom, two sizeable bedrooms, open plan living space with recessed fitted kitchen (with built in appliances) and access to a west facing balcony. Both bedrooms, the lounge and balcony with sea views and onwards towards the city of Brighton.