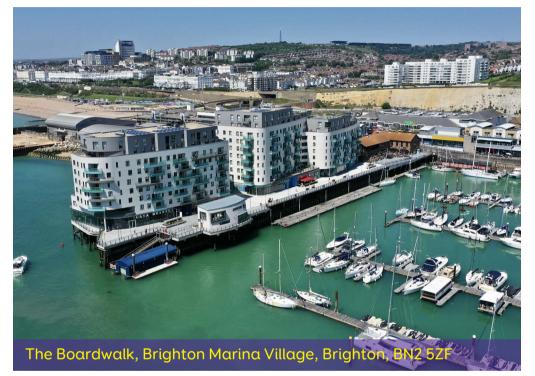

### The Property

A very nicely presented modern two bedroom apartment situated on the second floor of this attractive purpose built block located in the desirable Brighton Marina Village. The accommodation comprises; entrance hall with useful utility/storage cupboard (housing the air handling unit and plumbing for washing machine), family bathroom, two sizeable bedrooms, open plan living space with recessed fitted kitchen (with built in appliances) and access to a west facing balcony. Both bedrooms, the lounge and balcony with sea views and onwards towards the city of Brighton.

#### The Location

The marina offers vibrant and cosmopolitan lifestyle by the water, with an abundance of renowned waterfront restaurants supplying a large variety of cuisines. Perfect to enjoy breakfast, lunch, dinner or to simply relax and take a drink or meet up with friends in a beautiful setting, with picturesque views across the yachts. Parking is not an issue, there is plenty of free parking available within the multi-story car park. Brighton Marina is only two miles (approximately) from central Brighton with a regular bus service between the marina and city centre. For peace of mind there is 24 hour, on site security patrolling the whole of the marina and numerous CCTV cameras. There is also a superstore and a variety of independent shops, cafes and restaurants alongside excellent leisure facilities with a David Lloyd fitness centre, casino, ten pin bowling and an eight screen cinema.